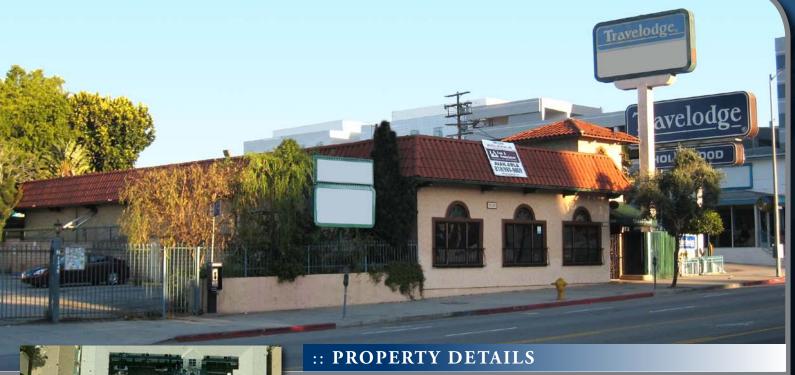

### **AERIAL VIEW**

LOCATOR MAP

Available: 4,000 S.F. Freestanding Building

Use: Medical (Shell Condition)

Rental Rate: Negotiable, NNN Basis

Parking: Ample Parking Available