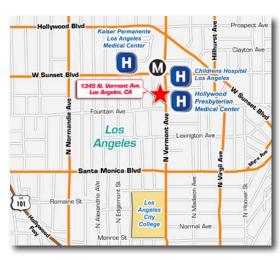

### **AERIAL VIEW**

LOCATOR MAP

Available: 4,000 S.F. Freestanding Building

Use: Medical (Shell Condition)

Rental Rate: Negotiable, NNN Basis

Parking: Ample Parking Available