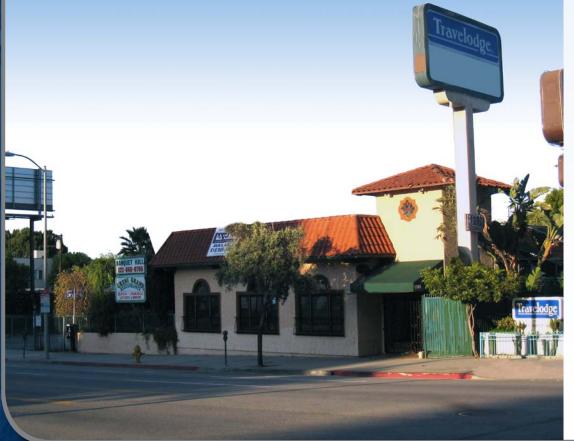

### **AERIAL VIEW**

LOCATOR MAP

Available: 4,000 S.F. Freestanding Building

Use: Medical (Shell Condition)

Rental Rate: Negotiable, NNN Basis

Parking: Ample Parking Available