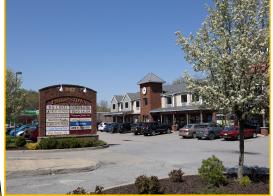

## STOREFRONTS \* RETAIL \* OFFICE

 Cold Spring, NY Area 3166 U.S. Route 9 Philipstown, NY 10516

• Location: I-84, Exit 13, U.S. Route 9 South to Philipstown Square Opposite Fishkill Road aka CR 10 Traffic Signal