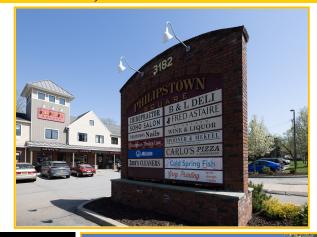

• Available Square Footage:

 $460 \pm SF$ , 2nd Floor Office  $1,200 \pm SF$ , 2nd Floor Office

(3 separate offices with some are currently adjoined)

• Co-Tenants:

Fred Astaire Dance Studio Allstate Insurance Philipstown Nails Nicole Brooke Salon

Highland Wine & Liquor B&L Deli

Zara's Cleaners Children's Physical Therapy

• Utilities: Separate Electric / Separate Propane Heating

| <b>Demographics:</b> | 3 Miles   | 5 Miles  | 7 Miles  |
|----------------------|-----------|----------|----------|
| Population           | 3,675     | 29,815   | 112,821  |
| Avg. HH Income       | \$122,233 | \$87,274 | \$85,388 |
| # of Households      | 1,452     | 10.880   | 39,863   |