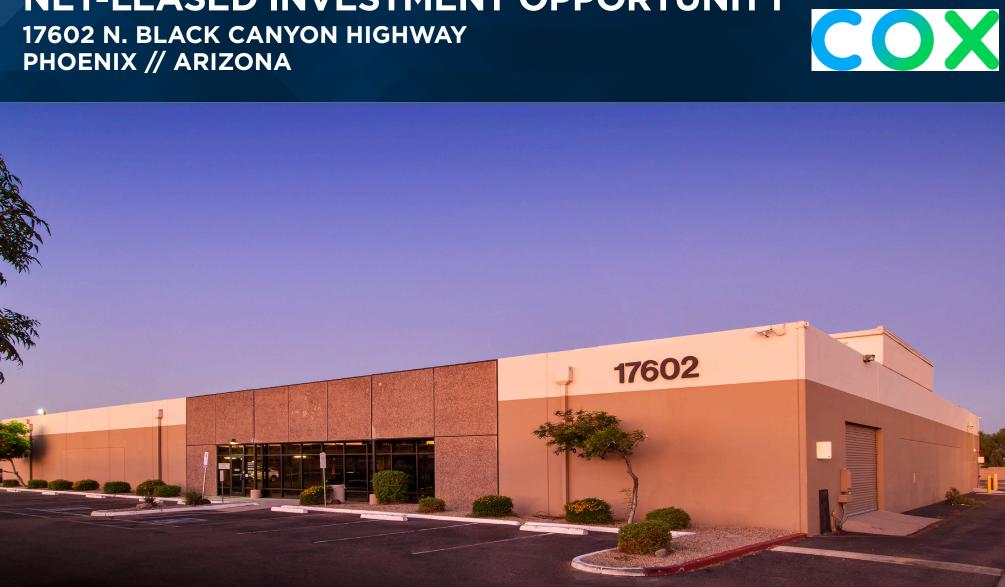

# **NET-LEASED INVESTMENT OPPORTUNITY 17602 N. BLACK CANYON HIGHWAY** PHOENIX // ARIZONA

Paul E. Boyle

**Executive Director** 602.224.4414 Paul.Boyle@cushwake.com **Rick Danis** 

**Executive Director** 602.224.4405 Rick.Danis@cushwake.com

# NET-LEASED INVESTMENT OPPORTUNITY 17602 N. BLACK CANYON HIGHWAY PHOENIX // ARIZONA

| ADDRESS               | 17602 N. Black Canyon Highway, Phoenix AZ           |
|-----------------------|-----------------------------------------------------|
| SUBJECT PROPERTY SIZE | ±40,720 Square Feet                                 |
| LAND AREA             | ±3.29 Acres                                         |
| YEAR BUILT            | Improved 2007-2018                                  |
| ZONING                | IP, City Of Phoenix                                 |
| PARCEL NUMBER         | 208-06-014A                                         |
| CLEAR HEIGHT          | 10'-14' in office area, 16' in warehouse            |
| POWER                 | 3 phase, 800 amps, 277/480 volt                     |
| CONSTRUCTION          | Tilt-Up Concrete                                    |
| PARKING               | 133 spaces (3.27 per 1,000 SF), includes 48 covered |
| SPRINKLERED           | Yes                                                 |
| PROPERTY TAXES        | \$47,514.72 (2019)                                  |