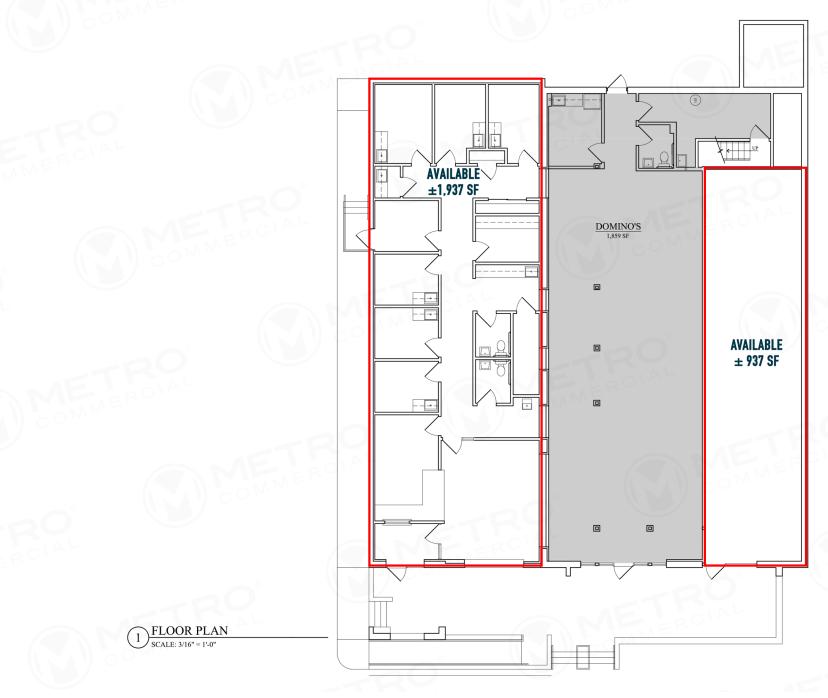

# 2628-32 NORTH BROAD STREET

PHILADELPHIA, PA

±937 - 1.937 SF AVAILABLE AVAILABLE FOR LEASE

property highlights.

- Walking distance from North Broad Street Station
- High visibility on Broad Street with 35,186 VPD
- Pylon signage available
- Over 63,000 people within 1 mile radius
- Within close proximity to Temple University
- Available onsite parking