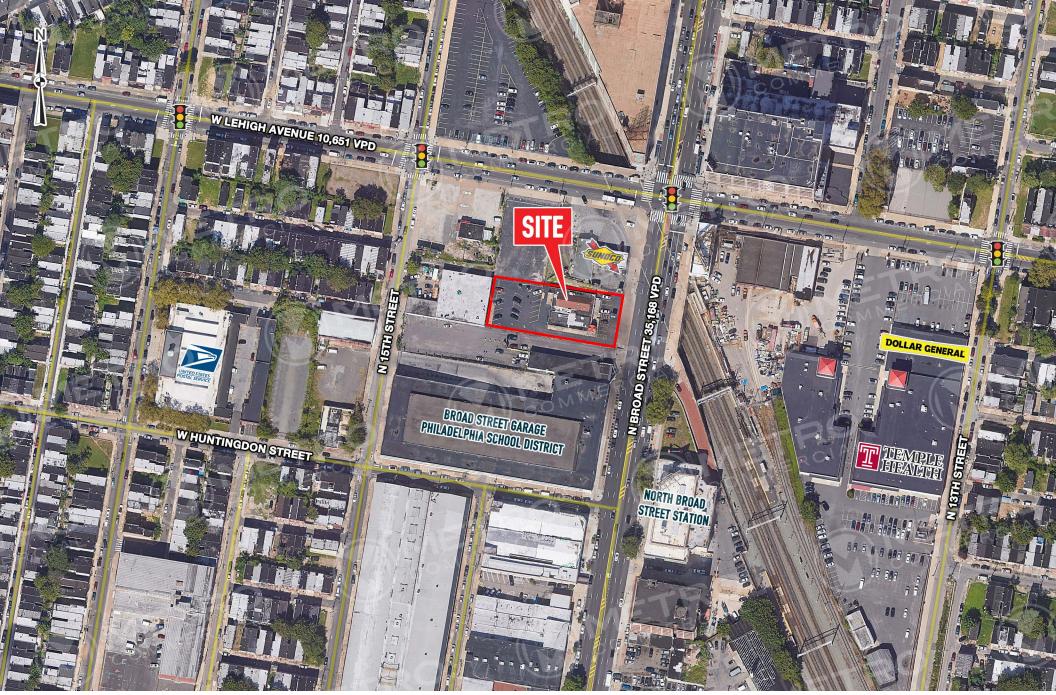

# 2628-32 NORTH BROAD STREET

PHILADELPHIA, PA

±937 - 1.937 SF AVAILABLE AVAILABLE FOR LEASE

property highlights.

- Walking distance from North Broad Street Station
- High visibility on Broad Street with 35,186 VPD
- Pylon signage available
- Over 63,000 people within 1 mile radius
- Within close proximity to Temple University
- Available onsite parking

NORTH BROAD STREET TRAFFIC COUNT: 35,168 VPD \*ESRI 2019