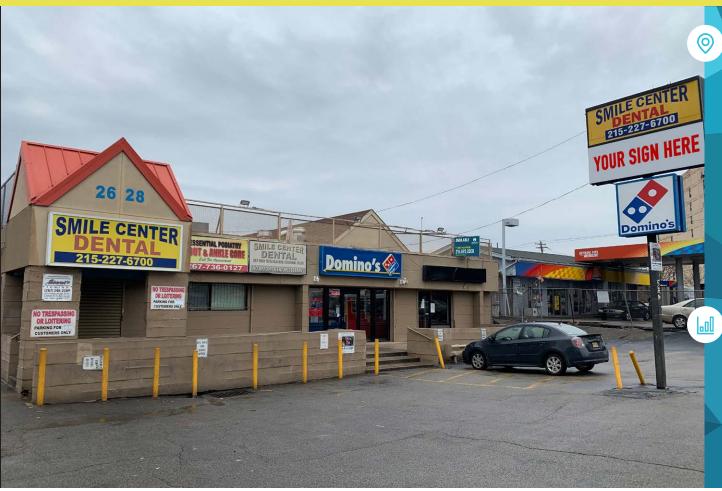

# 2628-32 NORTH BROAD STREET

PHILADELPHIA, PA

±937 - 1.937 SF AVAILABLE AVAILABLE FOR LEASE

property highlights.

- Walking distance from North Broad Street Station
- High visibility on Broad Street with 35,186 VPD
- Pylon signage available
- Over 63,000 people within 1 mile radius
- Within close proximity to Temple University
- Available onsite parking