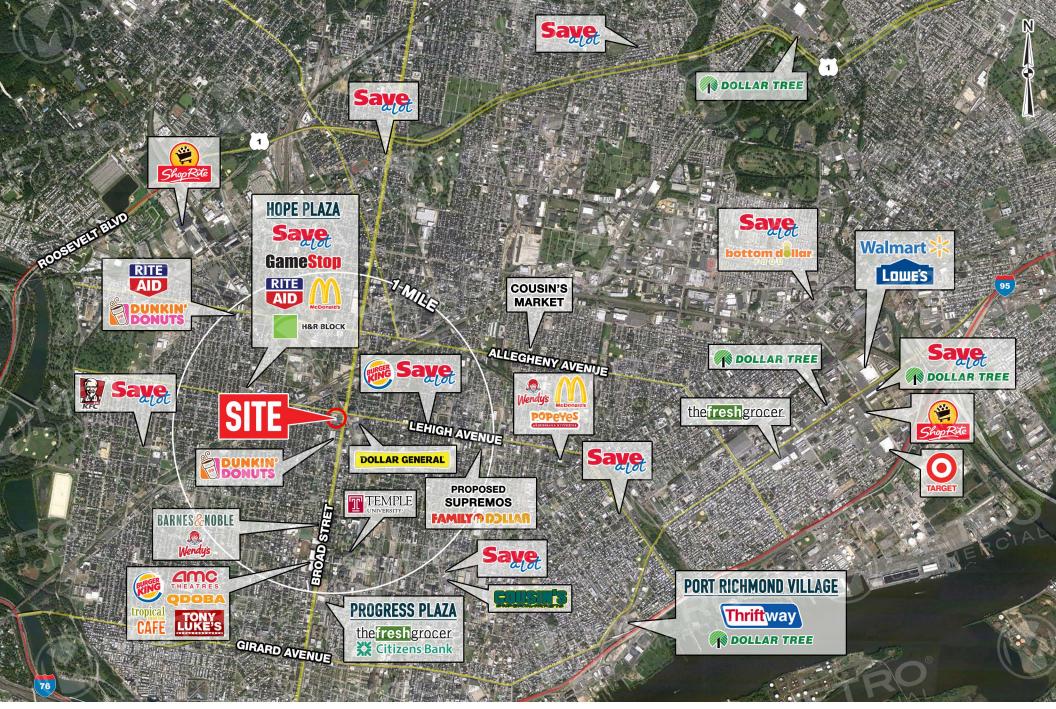

# 2628-32 NORTH BROAD STREET

PHILADELPHIA, PA

±937 - 1.937 SF AVAILABLE AVAILABLE FOR LEASE

property highlights.

- Walking distance from North Broad Street Station
- High visibility on Broad Street with 35,186 VPD
- Pylon signage available
- Over 63,000 people within 1 mile radius
- Within close proximity to Temple University
- Available onsite parking

### stats.

| 2019 DEMOGRAPHICS*  | 0.25 MILE | 0.5 MILE | 1 MILE   |
|---------------------|-----------|----------|----------|
| EST. POPULATION     | 3,785     | 15,045   | 63,317   |
| EST. HOUSEHOLDS     | 1,402     | 5,439    | 21,757   |
| EST. AVG. HH INCOME | \$33,949  | \$28,622 | \$28,290 |