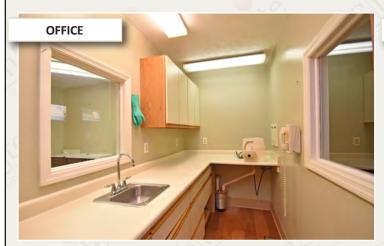

### PROPERTY HIGHLIGHTS

- 2,500 SF Office/Condo in Tri-County
- Fully Finished Basement With Ample Storage Space
- Great For Medical or Professional Use With Seperate Offices and a Conference Room
- All Dental Electric Already Available, But Could Be Easily Converted To Any Professional Space
- Right Off I-275
- Minutes From Tri-County Mall