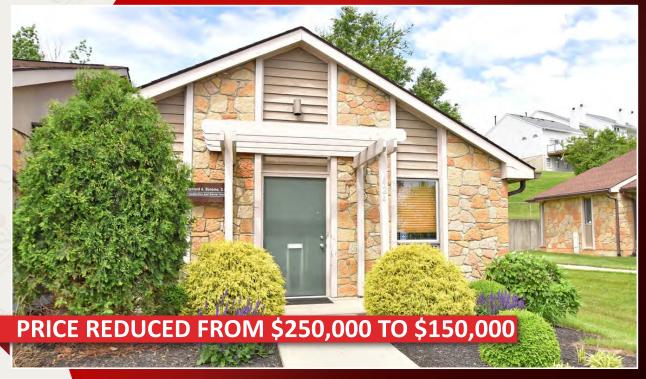

# FOR SALE Office/Condo

424 Ray Norrish Drive, Springdale, Ohio 45246

### PROPERTY HIGHLIGHTS

- 2,500 SF Office/Condo in Tri-County
- Fully Finished Basement With Ample Storage Space
- Great For Medical or Professional Use With Seperate Offices and a Conference Room
- All Dental Electric Already Available, But Could Be Easily Converted To Any Professional Space
- Right Off I-275
- Minutes From Tri-County Mall

# For Sale

424 Ray Norrish Drive, Springdale, OH 45246

Zamaris "Z" M. Geleszinski zamaris@onsiteretailgroup.com 513.924.5265