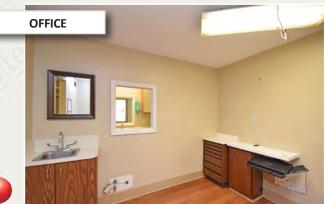

### PROPERTY HIGHLIGHTS

- 2,500 SF Office/Condo in Tri-County
- Fully Finished Basement With Ample Storage Space
- Great For Medical or Professional Use With Seperate Offices and a Conference Room
- All Dental Electric Already Available, But Could Be Easily Converted To Any Professional Space
- Right Off I-275
- Minutes From Tri-County Mall