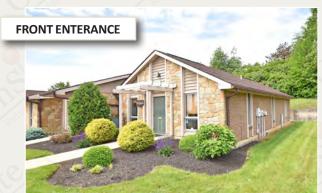

# FOR SALE Office/Condo

424 Ray Norrish Drive, Springdale, Ohio 45246

### PROPERTY HIGHLIGHTS

- 2,500 SF Office/Condo in Tri-County
- Fully Finished Basement With Ample Storage Space
- Great For Medical or Professional Use With Seperate Offices and a Conference Room
- All Dental Electric Already Available, But Could Be Easily Converted To Any Professional Space
- Right Off I-275
- Minutes From Tri-County Mall