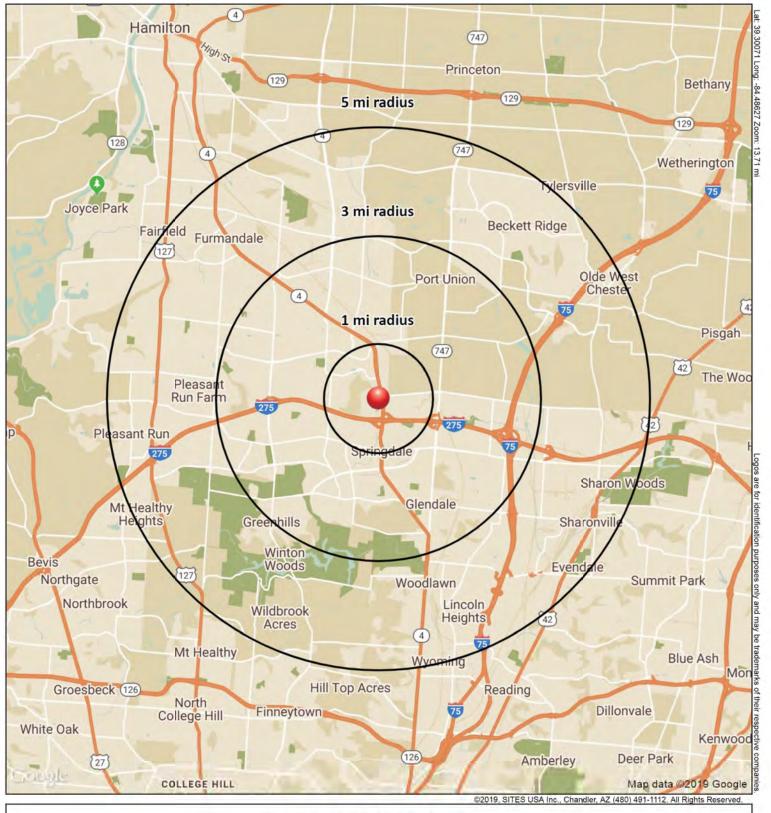

## **DEMOGRAPHICS**

| Year 2019            | One Mile | Three Mile | Five Mile |
|----------------------|----------|------------|-----------|
| Estimated Population | 7,940    | 53,998     | 143,500   |
| Median Income        | \$60,405 | \$64,349   | \$74,200  |
| Average HH Income    | \$65,251 | \$70,512   | \$86,601  |
| Daytime Population   | 7,436    | 86,211     | 163,509   |

## **SUMMARY PROFILE**

2000-2010 Census, 2019 Estimates with 2024 Projections

Lat/Lon: -84.4863/39.3008

This report was produced using data from private and government sources deemed to be reliable. The information herein is provided without representation or warranty.

|                        |                                                       |             |             | RS1         |
|------------------------|-------------------------------------------------------|-------------|-------------|-------------|
|                        | Ray Norrish Dr                                        | 1 mi radius | 3 mi radius | 5 mi radius |
| Cinc                   | nnati, OH 45246                                       |             |             |             |
| POPULATION             | 2019 Estimated Population                             | 7,940       | 53,998      | 143,500     |
|                        | 2024 Projected Population                             | 8,044       | 54,240      | 144,597     |
|                        | 2010 Census Population                                | 7,874       | 53,418      | 139,964     |
|                        | 2000 Census Population                                | 7,485       | 52,077      | 134,575     |
|                        | Projected Annual Growth 2019 to 2024                  | 0.3%        | -           | 0.2%        |
| ĕ                      | Historical Annual Growth 2000 to 2019                 | 0.3%        | 0.2%        | 0.3%        |
|                        | 2019 Median Age                                       | 36.6        | 36.1        | 37.5        |
| ноиѕеногрѕ             | 2019 Estimated Households                             | 3,743       | 23,360      | 59,331      |
|                        | 2024 Projected Households                             | 3,780       | 23,369      | 59,520      |
|                        | 2010 Census Households                                | 3,542       | 22,082      | 55,247      |
|                        | 2000 Census Households                                | 3,410       | 21,543      | 52,283      |
| noi                    | Projected Annual Growth 2019 to 2024                  | 0.2%        | -           | -           |
| _                      | Historical Annual Growth 2000 to 2019                 | 0.5%        | 0.4%        | 0.7%        |
|                        | 2019 Estimated White                                  | 50.1%       | 47.6%       | 58.2%       |
| RACE AND ETHNICITY     | 2019 Estimated Black or African American              | 33.4%       | 37.6%       | 29.9%       |
|                        | 2019 Estimated Asian or Pacific Islander              | 7.0%        | 4.6%        | 4.9%        |
| 빙불                     | 2019 Estimated American Indian or Native Alaskan      | 0.5%        | 0.3%        | 0.3%        |
| <b> </b> ₹             | 2019 Estimated Other Races                            | 9.1%        | 9.9%        | 6.7%        |
|                        | 2019 Estimated Hispanic                               | 10.9%       | 12.8%       | 7.6%        |
| INCOME                 | 2019 Estimated Average Household Income               | \$65,251    | \$70,512    | \$86,601    |
|                        | 2019 Estimated Median Household Income                | \$60,405    | \$64,349    | \$74,200    |
|                        | 2019 Estimated Per Capita Income                      | \$30,867    | \$30,571    | \$35,878    |
| EDUCATION<br>(AGE 25+) | 2019 Estimated Elementary (Grade Level 0 to 8)        | 2.3%        | 4.1%        | 2.9%        |
|                        | 2019 Estimated Some High School (Grade Level 9 to 11) | 5.8%        | 5.5%        | 4.8%        |
|                        | 2019 Estimated High School Graduate                   | 27.8%       | 29.5%       | 27.9%       |
| CAT<br>E 2             | 2019 Estimated Some College                           | 19.9%       | 21.5%       | 19.6%       |
| DU(<br>AG              | 2019 Estimated Associates Degree Only                 | 11.6%       | 8.2%        | 8.4%        |
| "                      | 2019 Estimated Bachelors Degree Only                  | 19.6%       | 20.4%       | 22.5%       |
|                        | 2019 Estimated Graduate Degree                        | 13.0%       | 10.8%       | 13.8%       |
| S                      | 2019 Estimated Total Businesses                       | 456         | 3,725       | 8,424       |
| NES                    | 2019 Estimated Total Employees                        | 7,436       | 86,211      | 163,509     |
| BUSINESS               | 2019 Estimated Employee Population per Business       | 16.3        | 23.1        | 19.4        |
| B                      | 2019 Estimated Residential Population per Business    | 17.4        | 14.5        | 17.0        |