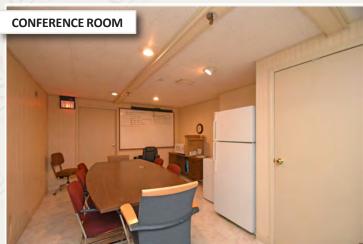

### PROPERTY HIGHLIGHTS

- 2,500 SF Office/Condo in Tri-County
- Fully Finished Basement With Ample Storage Space
- Great For Medical or Professional Use With Seperate Offices and a Conference Room
- All Dental Electric Already Available, But Could Be Easily Converted To Any Professional Space
- Right Off I-275
- Minutes From Tri-County Mall