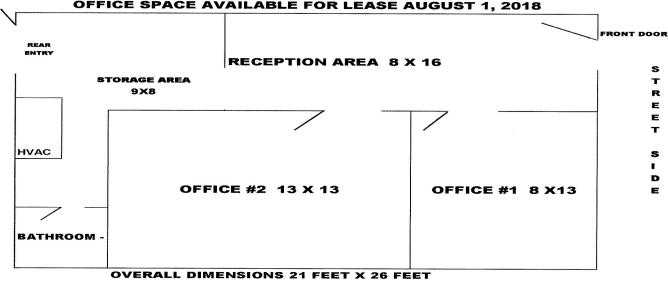

## NEW SMYRNA BEACH OFFICE SPACE AVAILABLE AUGUST 1, 2018 3512 S Atlantic Ave

BEACH SIDE LOCATION
FIRST FLOOR OFFICE SUITE
2 OFFICES

HANDICAP RESTROOM
CENTRAL HEAT & AIR
AMPLE PARKING

\$1,200 MONTH PLUS SALES TAX

**Approximately 525 square feet** 

**RECEPTION AREA** 

**RECEPTION AREA** 

FRONT OFFICE

2ND OFFICE

HANDICAP BATHROOM

CALL BILL ROE AT 386-428-0975 SALES@OCEANPROPS.COM OR CALL JASEN JANDREW AT 407-908-8775 JJANDREW@OCEANPROPS.COM

- **GENERAL OFFICE SPACE**
- **GROUND FLOOR**
- **RECEPTION AREA**
- 2 OFFICES
- HANDICAP BATHROOM
- **REAR EXIT DOOR**
- **AMPLE PARKING**
- SIGNAGE
- STORAGE AREA
- **FULL FRONT WINDOWS**

PLEASE CALL 386-428-0975