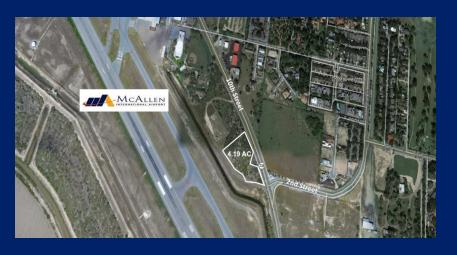

### SOUTH MCALLEN DEVELOPMENT SITE

South Tenth Street & Col. Rowe (2nd Street)

AVAILABLE SPACE 4.19 Acres

ASKING PRICE \$775,000

## **SOUTH 10TH STREET & 2ND STREET**

McAllen, TX 78501

#### PROPERTY OVERVIEW

Site is ideal for redevelopment with proximity to airport and State Farm Arena. Excellent high traffic area with great visibility and proximity to major shopping and dining.

#### **PROPERTY HIGHLIGHTS**

- High Traffic Location
- Property fronts major arterial road
- Ideal for Development
- Excellent Investment Opportunity
- Proximity to McAllen's Miller International Airport
- Proximity to Simon's La Plaza Mall
- Easy access to and from International Bridges