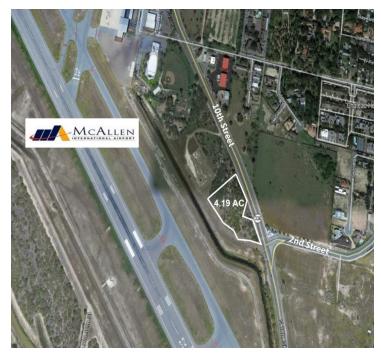

#### **OFFERING SUMMARY**

Sale Price: \$699,000

Lot Size: 4.19 Acres

Market: Rio Grande Valley

Submarket: McAllen

CBCWORLDWIDE.COM

#### PROPERTY OVERVIEW

Site is ideal for redevelopment with proximity to airport and State Farm Arena. Excellent high traffic area with great visibility and proximity to major shopping and dining.

## **SOUTH 10TH STREET & 2ND STREET**

McAllen, TX 78501

CBCWORLDWIDE.COM