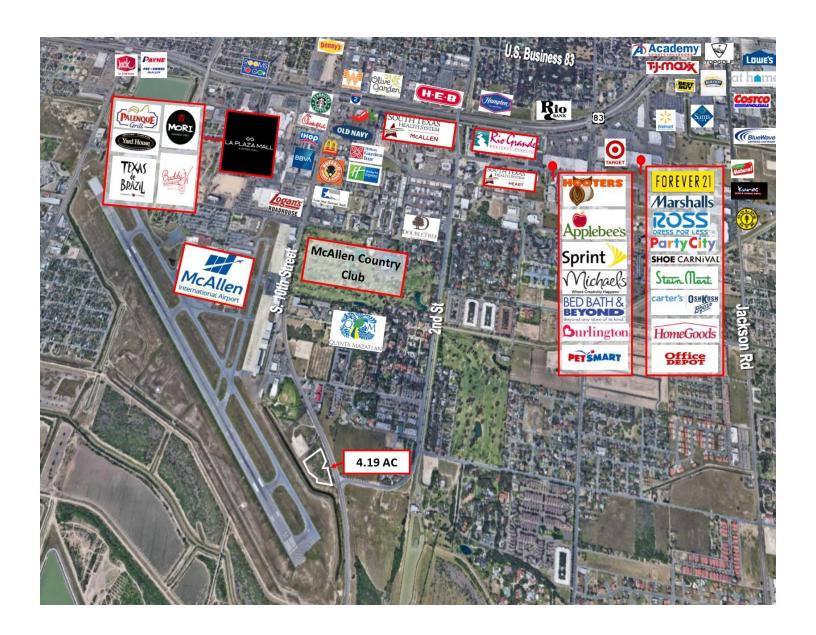

#### PROPERTY OVERVIEW

Site is ideal for redevelopment with proximity to airport and State Farm Arena. Excellent high traffic area with great visibility and proximity to major shopping and dining.

#### **PROPERTY HIGHLIGHTS**

- High Traffic Location
- Property fronts major arterial road
- Ideal for Development
- Excellent Investment Opportunity
- Proximity to McAllen's Miller International Airport
- Proximity to Simon's La Plaza Mall
- Easy access to and from International Bridges