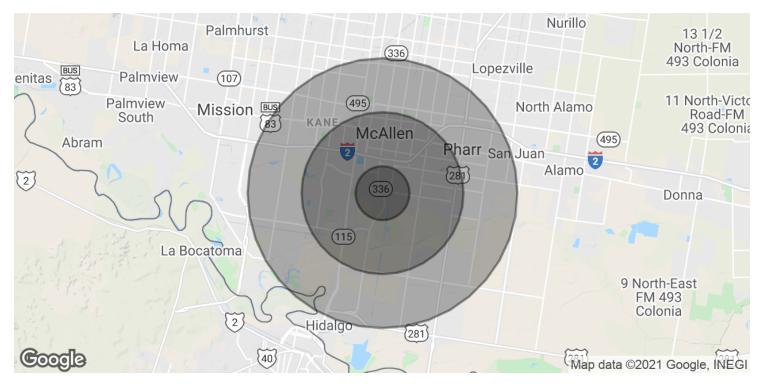

## **SOUTH 10TH STREET & 2ND STREET**

McAllen, TX 78501

| POPULATION           | 1 MILE | 3 MILES | 5 MILES |
|----------------------|--------|---------|---------|
| Total Population     | 2,585  | 45,808  | 150,363 |
| Average age          | 34.4   | 31.7    | 31.4    |
| Average age (Male)   | 33.2   | 30.4    | 29.7    |
| Average age (Female) | 35.5   | 33.1    | 33.1    |
| HOUSEHOLDS & INCOME  | 1 MILE | 3 MILES | 5 MILES |
| Total households     | 912    | 14,481  | 46,656  |

| Total households    | 912       | 14,481    | 46,656    |
|---------------------|-----------|-----------|-----------|
| # of persons per HH | 2.8       | 3.2       | 3.2       |
| Average HH income   | \$80,705  | \$47,722  | \$48,283  |
| Average house value | \$254,943 | \$152,008 | \$116,320 |