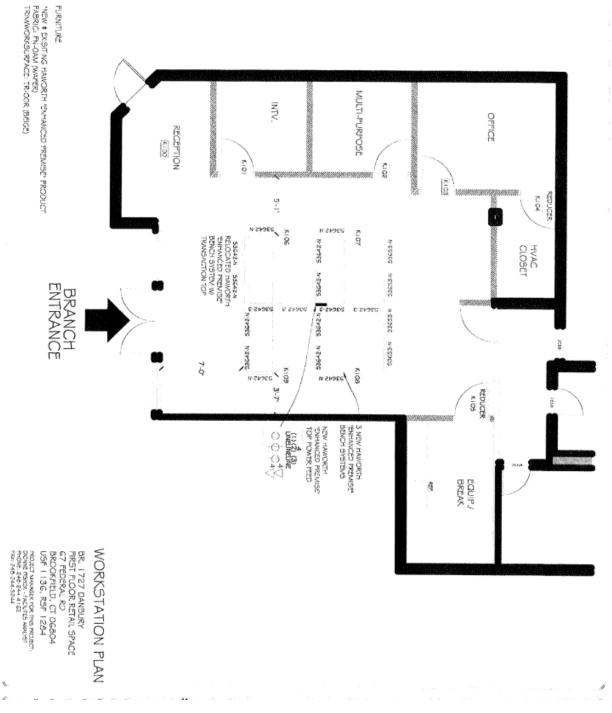

| Size:          | +/- 1,284Sq. Ft.                                                         |
|----------------|--------------------------------------------------------------------------|
| Layout:        | Recreation area, open bull<br>pen, 3 private offices, and<br>kitchenette |
| Year Built:    | 1989                                                                     |
| Zone:          | C-1 (Commercial)                                                         |
| Traffic Count: | +/- 31,744 Vehicles (2019)                                               |
| Parking:       | +/- 150 Spaces                                                           |
| Heating:       | Propane Heat                                                             |