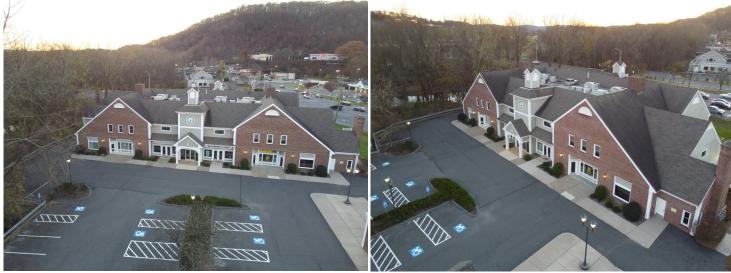

## 67 Federal Road, Unit 102 Brookfield, CT

Lease Price: \$20.00 NNN NNN = +/- \$5.75

Ideal retail, medical or office location with amazing exposure in the heart of Federal Road. Be neighbors with BJs, Kohl's, Raymour & Flanigan, Bed Bath and Beyond, CVS, Michaels, Costco, Starbucks, and other major retailers. Easy access to Super 7 and I-84 Exit 7 on/off ramps.

| Size:          | +/- 1,284Sq. Ft.                                                         |
|----------------|--------------------------------------------------------------------------|
| Layout:        | Recreation area, open bull<br>pen, 3 private offices, and<br>kitchenette |
| Year Built:    | 1989                                                                     |
| Zone:          | C-1 (Commercial)                                                         |
| Traffic Count: | +/- 31,744 Vehicles (2019)                                               |
| Parking:       | +/- 150 Spaces                                                           |
| Heating:       | Propane Heat                                                             |