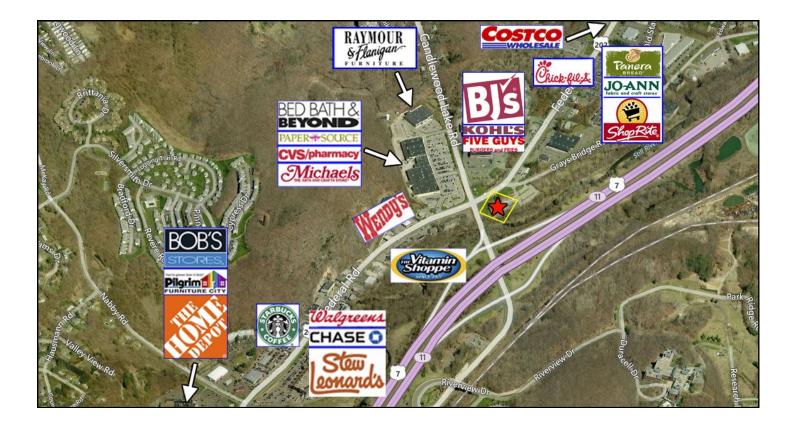

## 67 Federal Road, Unit 102 Brookfield, CT

Lease Price: \$20.00 NNN NNN = +/- \$5.75

Ideal retail, medical or office location with amazing exposure in the heart of Federal Road. Be neighbors with BJs, Kohl's, Raymour & Flanigan, Bed Bath and Beyond, CVS, Michaels, Costco, Starbucks, and other major retailers. Easy access to Super 7 and I-84 Exit 7 on/off ramps.