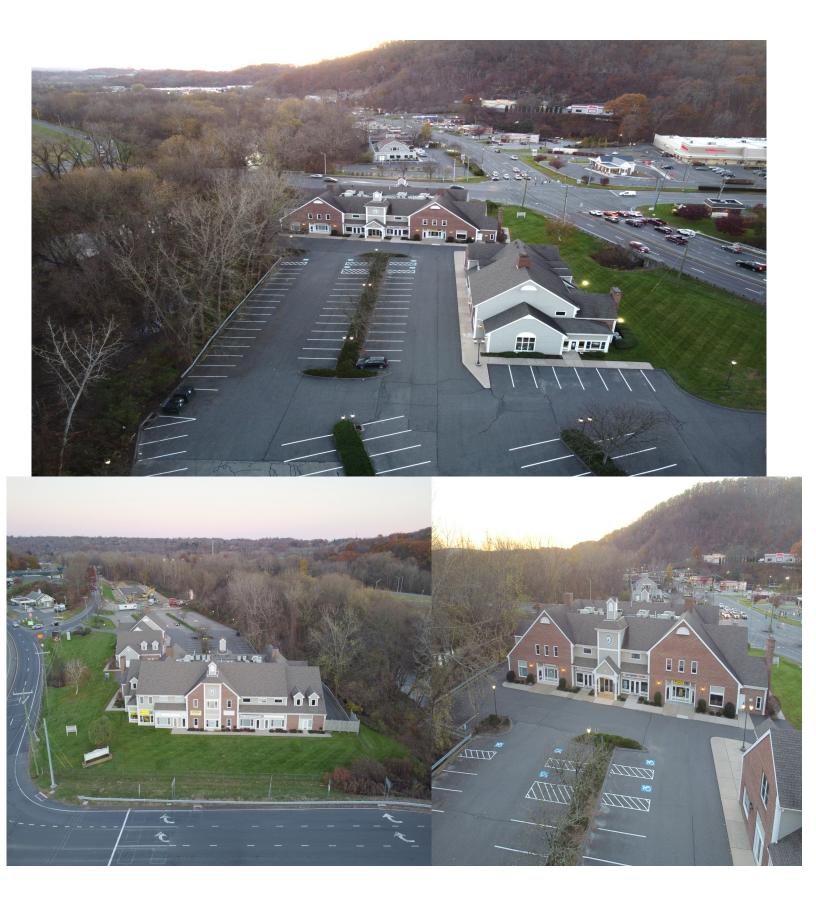

## 67 Federal Road, Unit 102 Brookfield, CT

Lease Price: \$20.00 NNN NNN = +/- \$5.75

Ideal retail, medical or office location with amazing exposure in the heart of Federal Road. Be neighbors with BJs, Kohl's, Raymour & Flanigan, Bed Bath and Beyond, CVS, Michaels, Costco, Starbucks, and other major retailers. Easy access to Super 7 and I-84 Exit 7 on/off ramps.

## 67 FEDERAL ROAD BROOKFIELD, CT

Mick Consalvo 203.241-5188 mconsalvo@towercorp.com

Michael Dimyan 203.948-2891 mdimyan@towercorp.com

Tower Realty Corp. / 246 Federal Rd., Suite D26, Brookfield, CT 06804 / <u>www.towercorp.com</u> 203-775-5000 Office / 203-546-7793 Fax