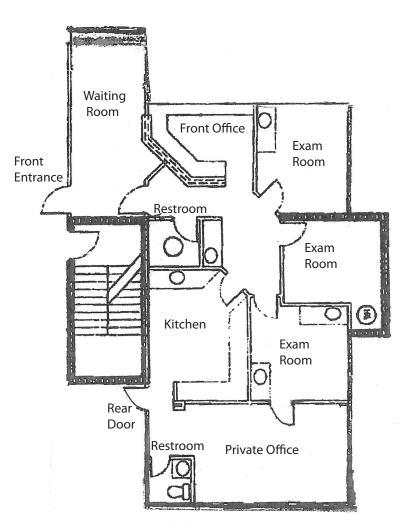

### Suite 500 Office: 1,178± sf

- Front Office area
- Waiting Room
- Three (3) Exam Rooms
- Laboratory Room
- Private Office
- Storage Room