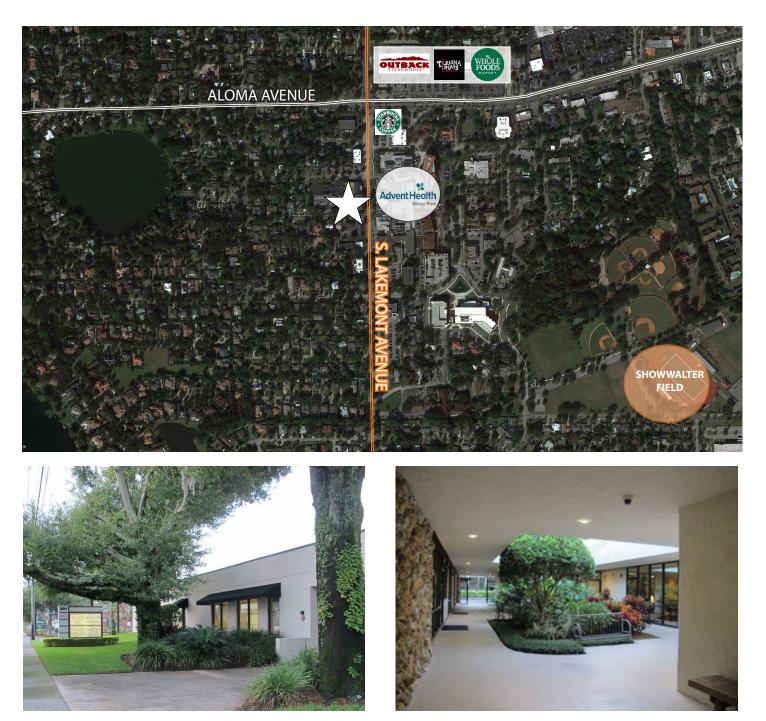

### **Property Details**

- Lakemont Center is located directly across the street from the Advent Health Winter Park Hospital
- Built-out Office and Medical/Office-suites
- Abundant parking
- Tenant Improvement Allowance available
- Monument signage opportunities
- On-site Property Management