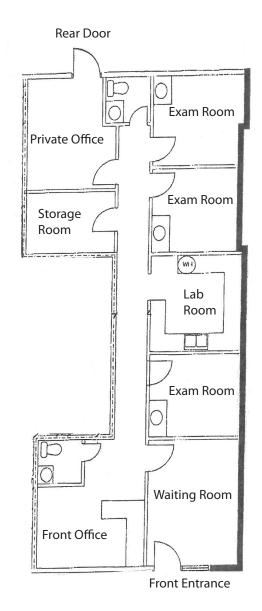

### Suite 500 Office: 1,178± sf

- Front Office area
- Waiting Room
- Three (3) Exam Rooms
- Laboratory Room
- Private Office
- Storage Room