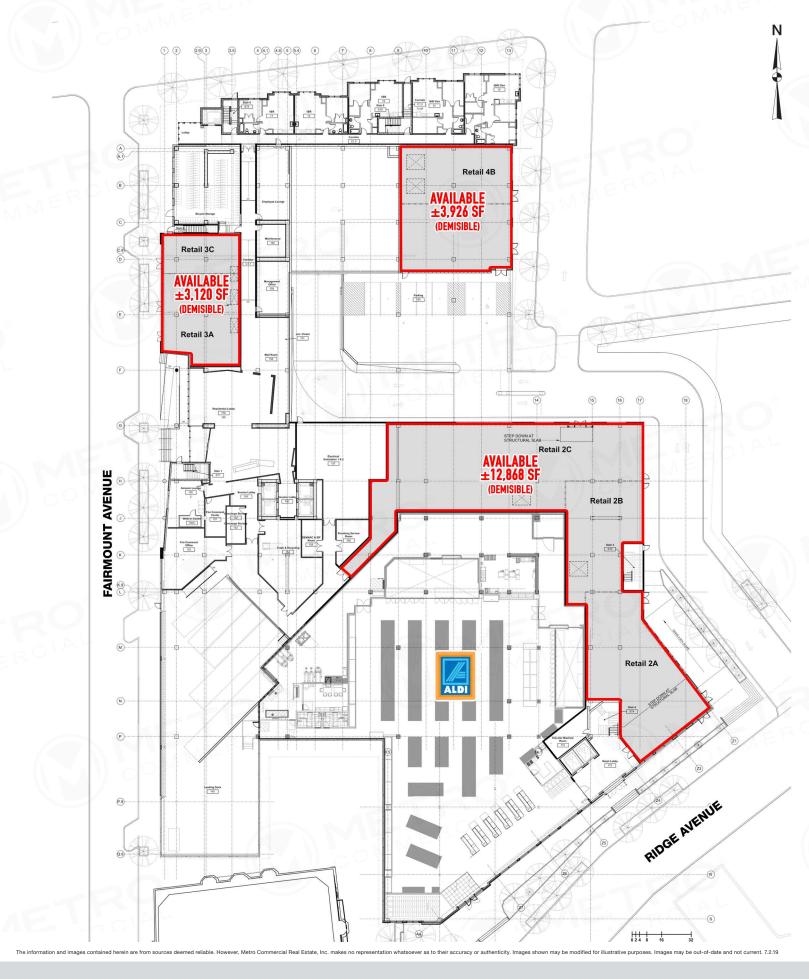

**REAL ESTATE, INC.** 

METRO®

COMMERCIAL

1300 FAIRMOUNT AVENUE – PROPOSED FIRST LEVEL PLAN Philadelphia, pa