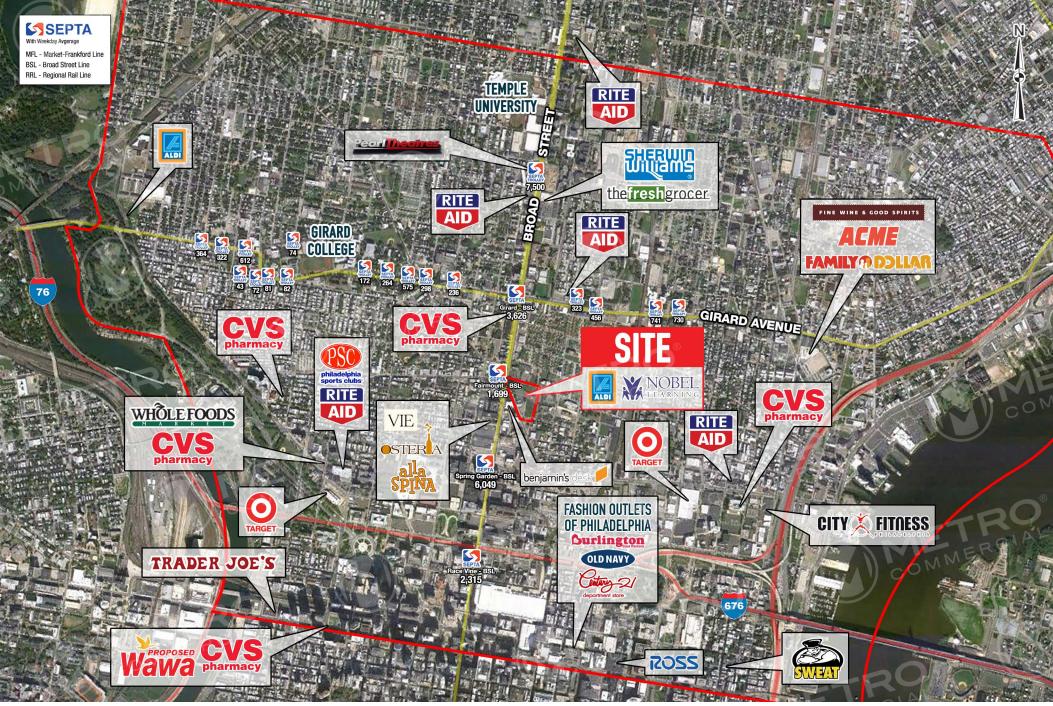

### 1300 FAIRMOUNT AVENUE Philadelphia, pa

The information and images contained herein are from sources deemed reliable. However, Metro Commercial Real Estate, inc. makes no representation whatsoever as to their accuracy or authenticity. Images shown may be modified for illustrative purposes. Images may be out-of-date and not current. 7.2.19

## **1300 FAIRMOUNT AVENUE**

The information and images contained herein are from sources deemed reliable. However, Metro Commercial Real Estate, Inc. makes no representation whatsoever as to their accuracy or authenticity. Images shown may be modified for illustrative purposes. Images may be out-of-date and not current. 7.2.19