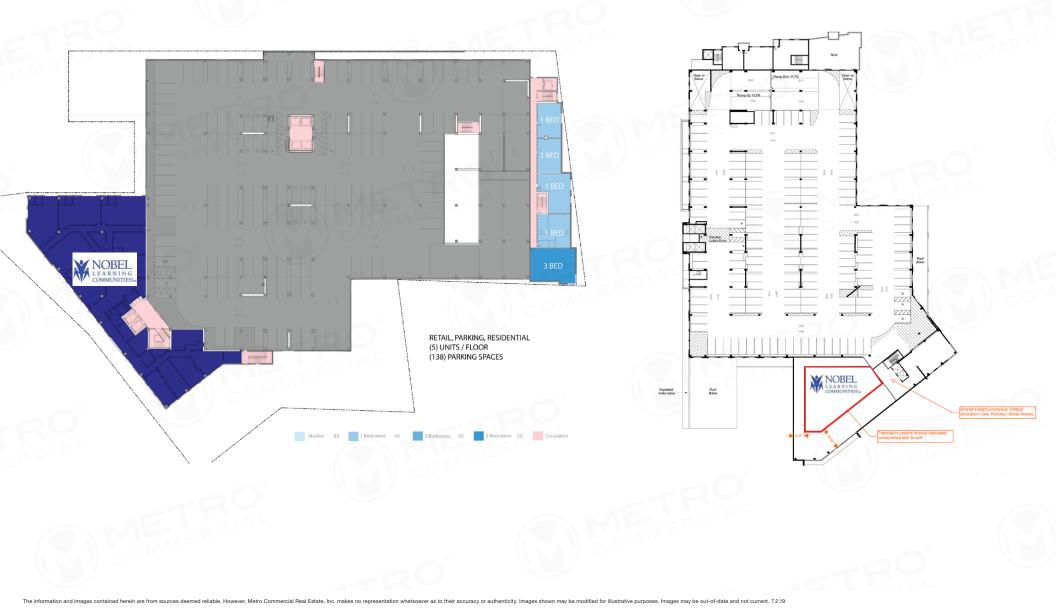

## SECOND FLOOR

## THIRD FLOOR (ROOF)

#### 1300 FAIRMOUNT AVENUE – PROPOSED SECOND & THIRD LEVEL PLANS Philadelphia, pa