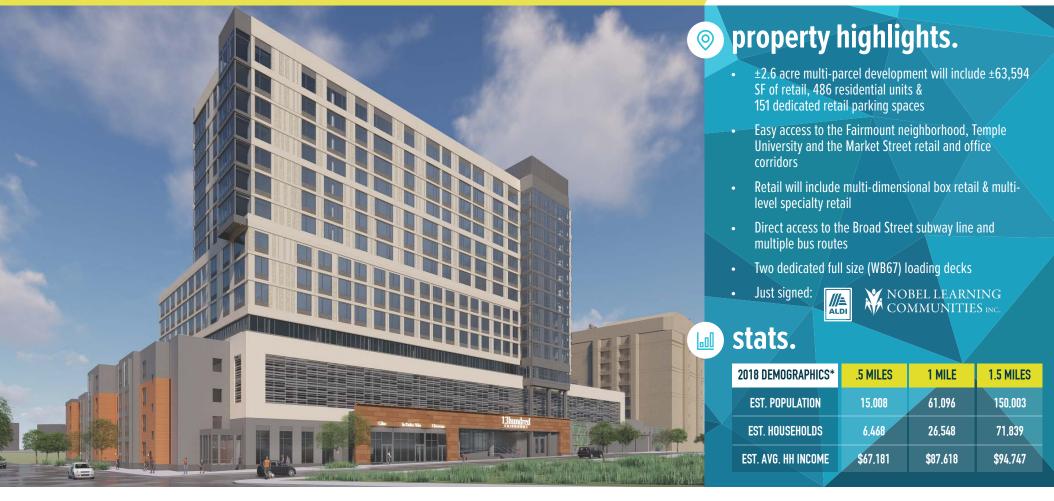

# **1300 FAIRMOUNT AVENUE** PHILADELPHIA, PA

±1,500 SF - 12,868 SF AVAILABLE FOR LEASE

#### **1300 FAIRMOUNT AVENUE** PHILADELPHIA, PA