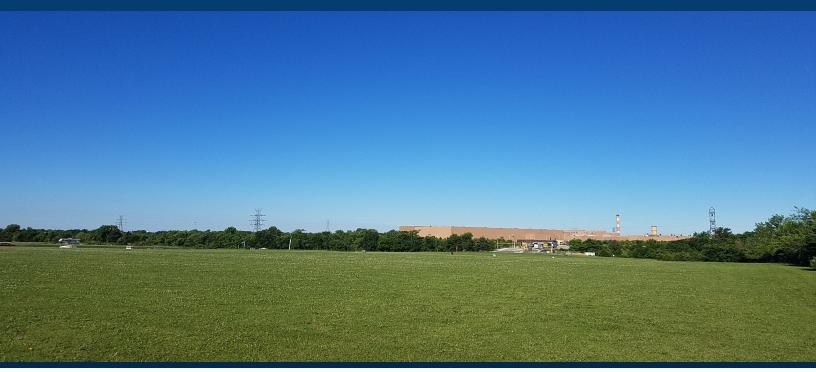

## 5.5 Acre Development Site Unincorporated St. Charles County

- Located directly across from General Motors Plant
- \$1.5 Billion expansion announced for GM Plant
- Immediate access to / from Highway 70 & Highway 40/61
- Site fronts Highway A & Josephville Road
- Zoned light industrial
- Gently sloping to level topography—easy to develop
- 10.67 acres contiguous is also available
- Excellent site for contractor / construction / equipment sales