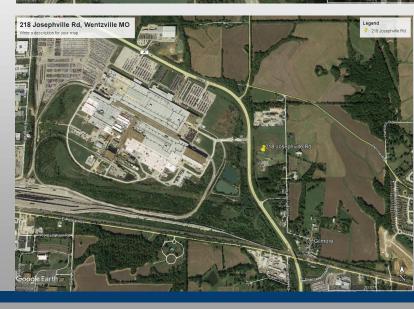

## 5.5 Acre Development Site Unincorporated St. Charles County

- Located directly across from General Motors Plant
- \$1.5 Billion expansion announced for GM Plant
- Immediate access to / from Highway 70 & Highway 40/61
- Site fronts Highway A & Josephville Road
- Zoned light industrial
- Gently sloping to level topography—easy to develop
- 10.67 acres contiguous is also available
- Excellent site for contractor / construction / equipment sales