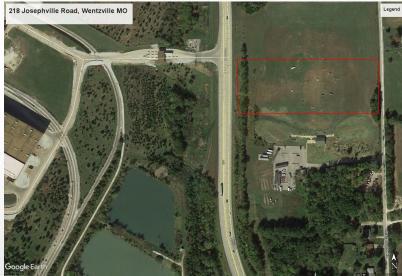

## 5.5 Acre Development Site Unincorporated St. Charles County

- Located directly across from General Motors Plant
- \$1.5 Billion expansion announced for GM Plant
- Immediate access to / from Highway 70 & Highway 40/61
- Site fronts Highway A & Josephville Road
- Zoned light industrial
- Gently sloping to level topography—easy to develop
- 10.67 acres contiguous is also available
- Excellent site for contractor / construction / equipment sales