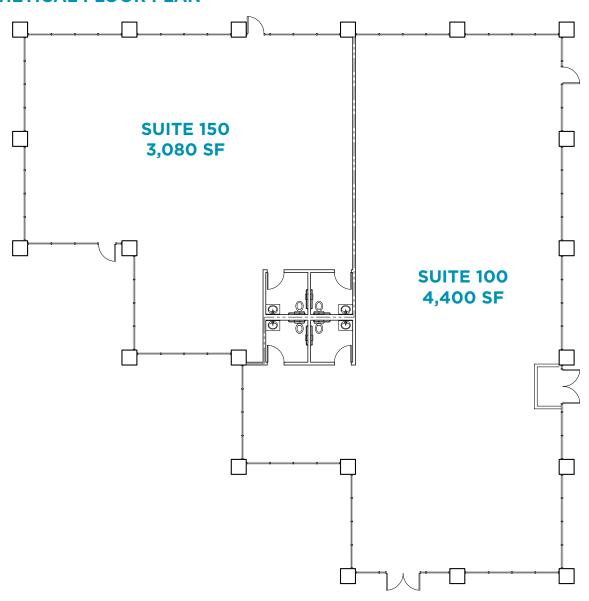

SPRING STREET

8200 La Mesa Blvd / La Mesa, CA 91942

SUITE 100 - 4,400 SF SUITE 150 - 3,080 SF

### **HYPOTHETICAL FLOOR PLAN**