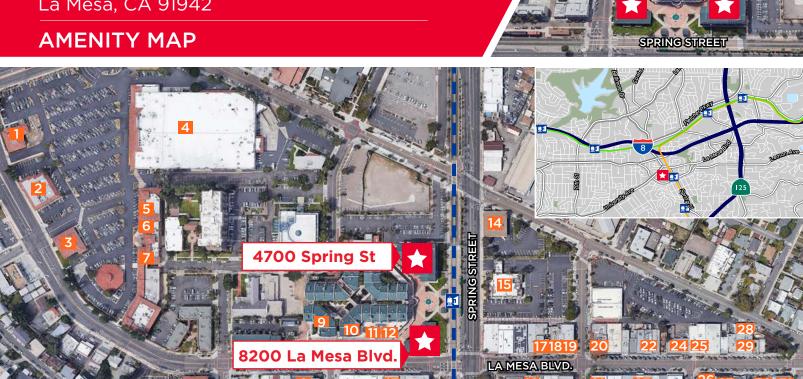

### **Nearby Amenities**

- 1 Starbucks
- 2 China Super Buffet
- 3 CA Coast Credit Union
- 4 Vons
- 5 Round Table Pizza
- 6 Albert's Mexican Food
- 7 Menchie's Frozen Yogurt
- 8 Farmer's Table
- 9 Light Bulb Coffee
- 10 Subway

- 11 Trolley Stop Deli
- 12 Yogurt Mill La Mesa
- 13 Gio's Fitness 101
- 14 Chase Bank
- 15 Union Bank
- 16 Tiramisu Trattoria
- 17 Public Square Coffee
- 18 Swami's Cafe
- 19 La Mesa Wine & Spirits
- 20 Por Favor

- 21 La Mesa Pharmacy
- 22 Pete's Place
- 23 City Tacos
- 24 Konnichiwa Sushi & Bar
- 25 Aubrey Rose Tea Room
- **26** Curbside Eatery
- 27 Centifonti's Restaurant
- 28 Coin Haus
- 29 BO-beau Kitchen
- 30 Surf Rider Pizza Co.

31 Jonny B's Burgers