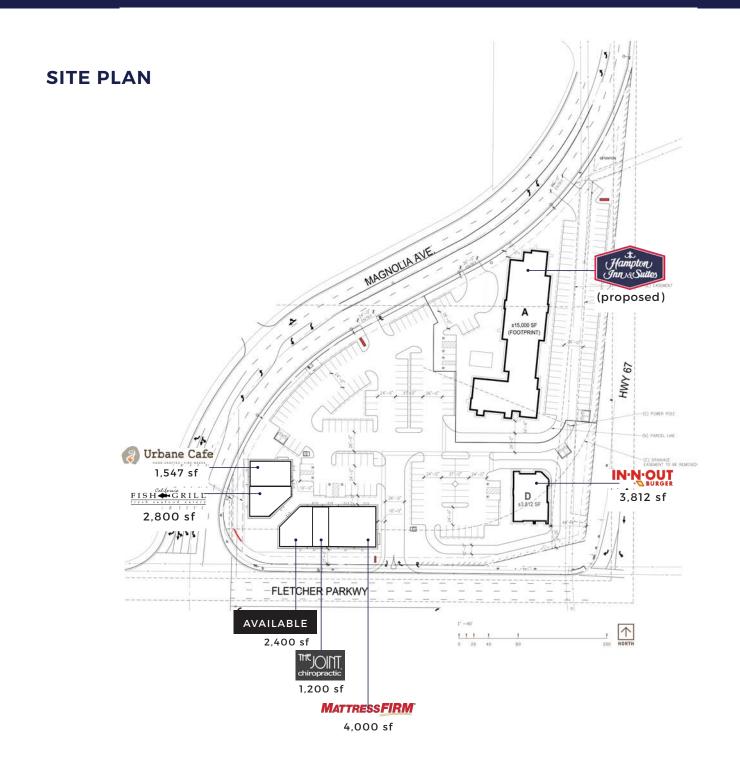

## FOR LEASE | FLETCHER PLAZA

Last Space Available ±2,400 SF · NWC Fletcher Pkwy & HWY 67, El Cajon, California Join these Tenants: CVS, The Home Depot. Target, Big 5 Sporting Goods, Sears, Dick's, Macy's, Walmart, JCPenney, Office Depot, Best Buy, HomeGoods, and more

#### **FEATURES**

- Redevelopment
- Located at the corner of Fletcher Pkwy & 67 Freeway
- Across the street from Parkway Plaza Mall
- Freeway proximity provides regional exposure
- Outstanding location for high quality users

### FOR LEASE | FLETCHER PLAZA

Last Space Available ±2,400 SF · NWC Fletcher Pkwy & HWY 67, El Cajon, California Join these Tenants: CVS, The Home Depot. Target, Big 5 Sporting Goods, Sears, Dick's, Macy's, Walmart, JCPenney, Office Depot, Best Buy, HomeGoods, and more