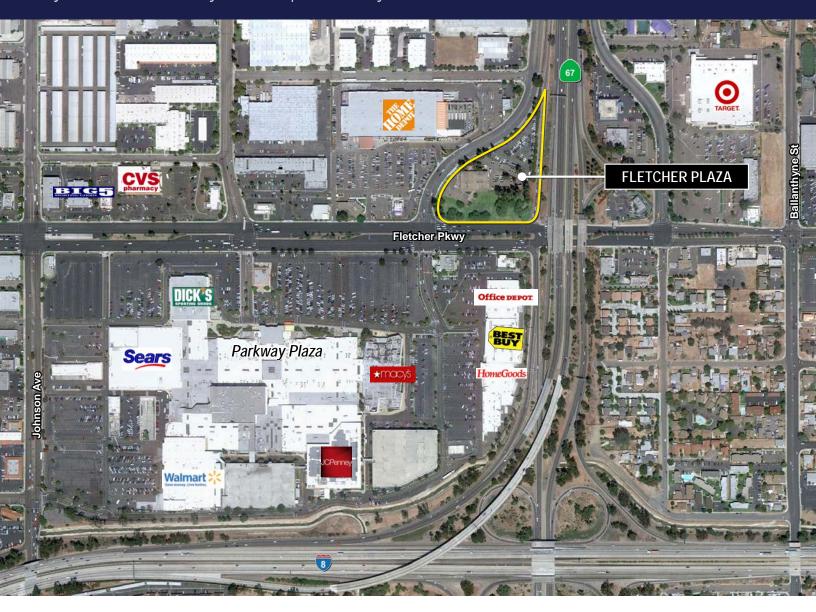

## FOR LEASE | FLETCHER PLAZA

Last Space Available ±2,400 SF · NWC Fletcher Pkwy & HWY 67, El Cajon, California Join these Tenants: CVS, The Home Depot. Target, Big 5 Sporting Goods, Sears, Dick's, Macy's, Walmart, JCPenney, Office Depot, Best Buy, HomeGoods, and more

#### **FEATURES**

- Redevelopment
- Located at the corner of Fletcher Pkwy & 67 Freeway
- Across the street from Parkway Plaza Mall
- Freeway proximity provides regional exposure
- Outstanding location for high quality users

### FOR LEASE | FLETCHER PLAZA

Last Space Available ±2,400 SF · NWC Fletcher Pkwy & HWY 67, El Cajon, California Join these Tenants: CVS, The Home Depot. Target, Big 5 Sporting Goods, Sears, Dick's, Macy's, Walmart, JCPenney, Office Depot, Best Buy, HomeGoods, and more