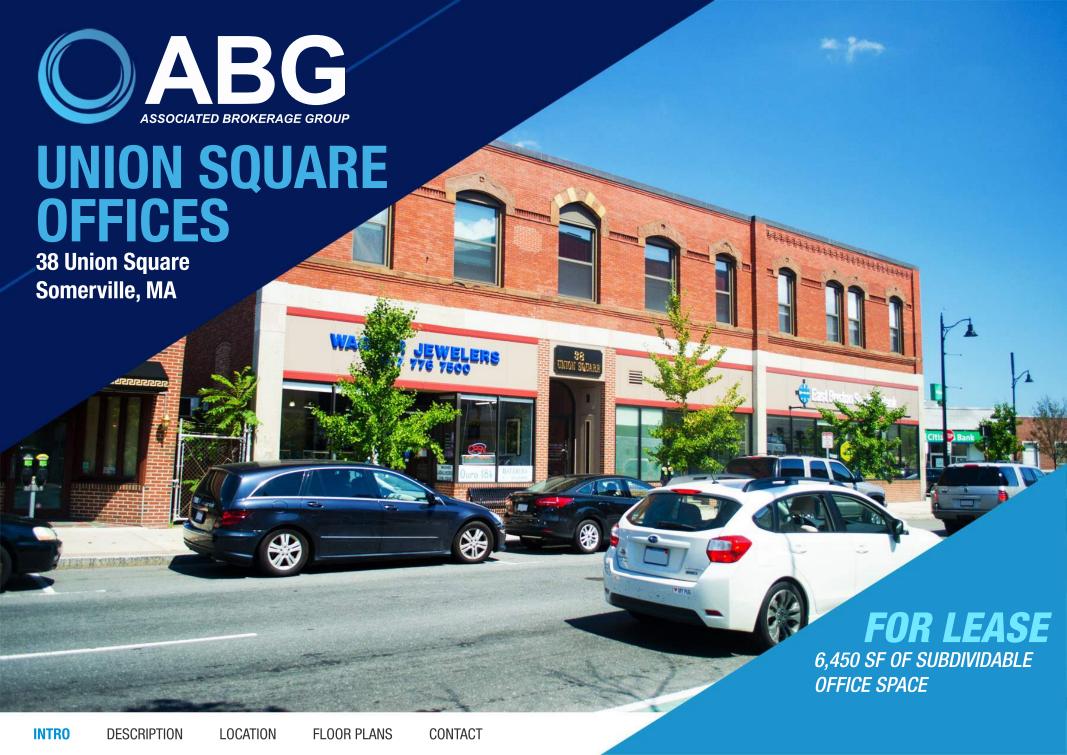

#### PROPERTY HIGHLIGHTS

- · Located in Union Square
- 6,450 SF of office space
- · Can be subdivided
- Multiple private offices
- Modern kitchen area
- Conference room and break room
- Private entrance

#### PROPERTY DESCRIPTION

ABG Commercial has been exclusively retained to market this office space in the heart of Somerville's Union Square. The space has 6,450 SF of office space that is subdividable. The floor is comprised of private offices, a break room, a conference room, 2 admin areas, a kitchen area, private bathrooms, and other small rooms. The area features many shops, restaurants, cafe's, and is growing rapidly. Union Square also offers quick access to Cambridge and downtown Boston as well as Route 93.

# UNION SQUARE OFFICES

38 Union Square Somerville, MA