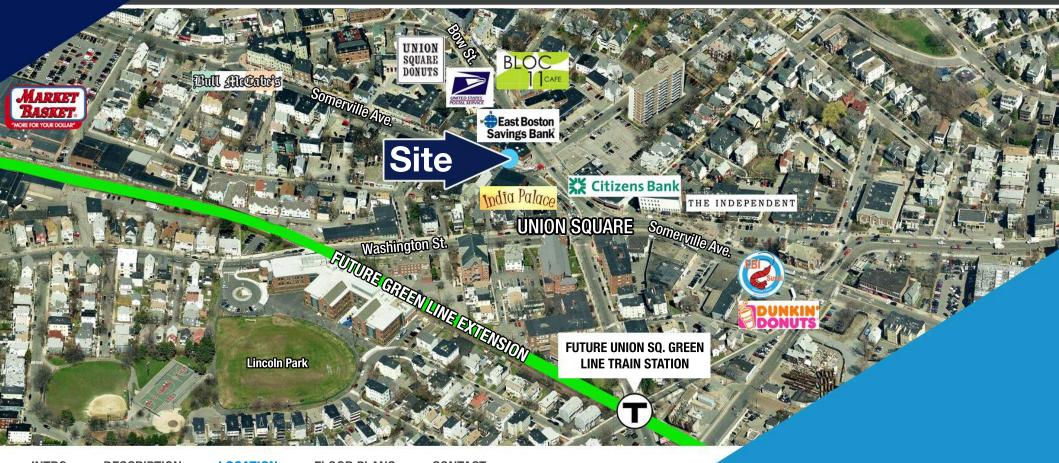

#### **LOCATION DESCRIPTION**

Diverse, vibrant, and artistic, Union Square is alive with activity seven days a week. The neighborhood features many restaurants, cafés, nightlife and specialty markets all within walking distance. There is a massive redevelopment of Union Square with 2.3 million SF of new developments planned. Union Square will also be home to a new MBTA Green Line station, giving massive exposure to commuters. Union Square offers quick access to Cambridge and downtown Boston as well as Route 93.