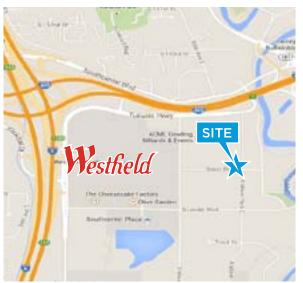

Located one block east of Westfield Southcenter Mall, Baker Square is a highly visible professional Retail/ Office Building with a strategic location providing immediate access to I-405 and I-5. Baker Square has excellent parking, accessibility and is in close proximity to heavy retail services. Designated under the Tukwila Urban Center zoning, Baker Square will sit on the "50 yard line" of the main thoroughfare connecting Westfield Southcenter Mall to the new Sounder Transit Station. Tenant Mix includes: The Andover Company and Terra Staffing.