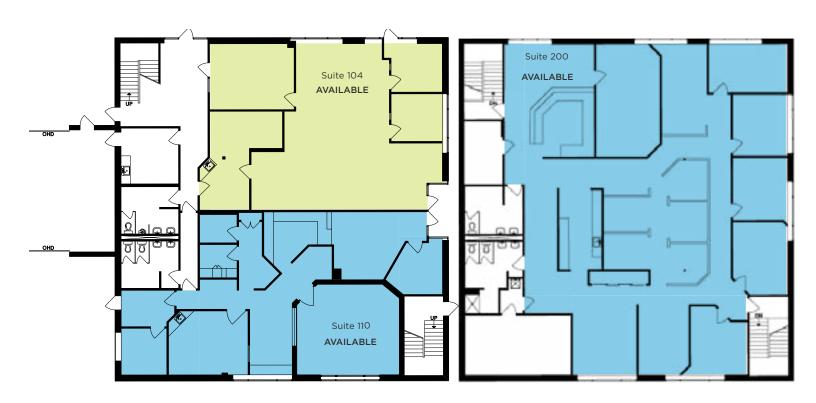

# **BAKER SQUARE**

415 Baker Blvd. Tukwila, WA 98188

OFFICE SPACE PLAN - 1st & 2nd floor