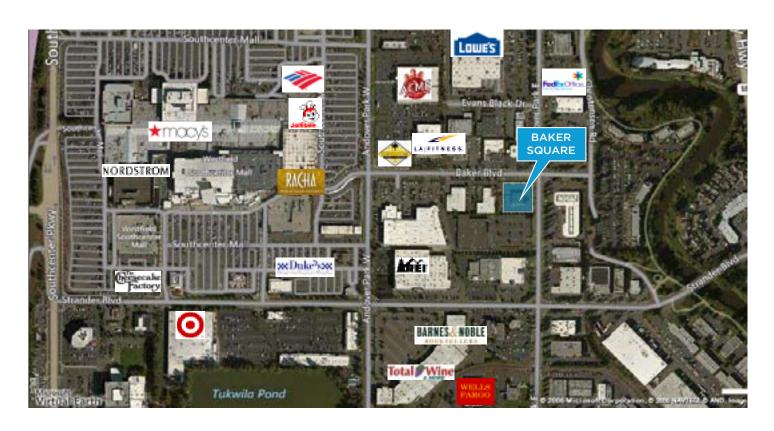

Located one block east of Westfield Southcenter Mall, Baker Square is a highly visible professional Retail/ Office Building with a strategic location providing immediate access to I-405 and I-5. Baker Square has excellent parking, accessibility and is in close proximity to heavy retail services. Designated under the Tukwila Urban Center zoning, Baker Square will sit on the "50 yard line" of the main thoroughfare connecting Westfield Southcenter Mall to the new Sounder Transit Station. Tenant Mix includes: The Andover Company and Terra Staffing.