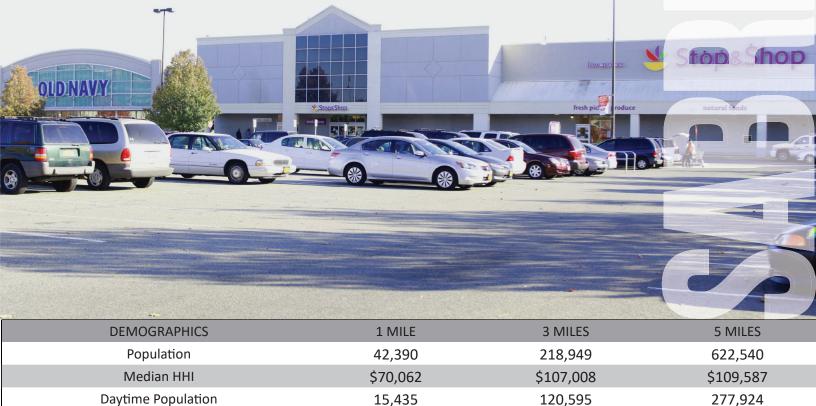

### the hub

prime retail opportunity in a regional power center | for lease

Address 172 Fulton Ave, Hempstead, NY

Available 11,375 square feet

4,000 square feet 1,500 square feet

Asking Rent Upon Request

Co Tenants The Home Depot, Stop & Shop, Chase Bank, Old Navy, Burger King, GameStop, Bethpage Federal

Credit Union, AT&T, T-Mobile, and GNC

Area Retail AutoZone, KFC, White Castle, Savers, Walgreens, Bravo Supermarkets, CubeSmart, and many more

Comments • located in downtown Hempstead with close proximity to Garden City and West Hempstead

• ample parking and regional highway accessibility

• destination carries excellent office and residential demographics

• traffic count of approximately 40,737 vehicles per day on Fulton Avenue/Hempstead Turnpike