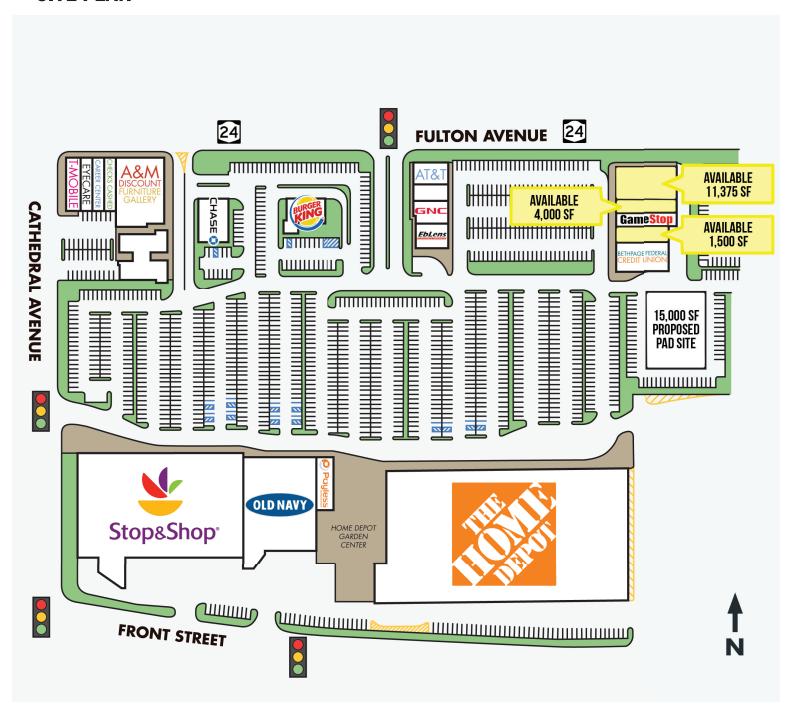

### SITE PLAN

### the hub

prime retail opportunity in a regional power center | for lease

Address 172 Fulton Ave, Hempstead, NY

Available 11,375 square feet

4,000 square feet 1,500 square feet

Asking Rent Upon Request

Co Tenants The Home Depot, Stop & Shop, Chase Bank, Old Navy, Burger King, GameStop, Bethpage Federal

Credit Union, AT&T, T-Mobile, and GNC

Area Retail AutoZone, KFC, White Castle, Savers, Walgreens, Bravo Supermarkets, CubeSmart, and many more

Comments • located in downtown Hempstead with close proximity to Garden City and West Hempstead