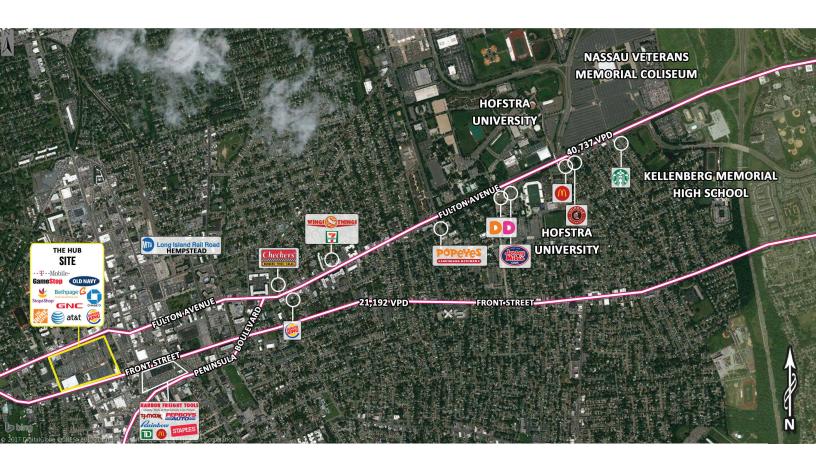

Credit Union, AT&T, T-Mobile, and GNC

Area Retail AutoZone, KFC, White Castle, Savers, Walgreens, Bravo Supermarkets, CubeSmart, and many more

Comments • located in downtown Hempstead with close proximity to Garden City and West Hempstead

• ample parking and regional highway accessibility

• destination carries excellent office and residential demographics

• traffic count of approximately 40,737 vehicles per day on Fulton Avenue/Hempstead Turnpike