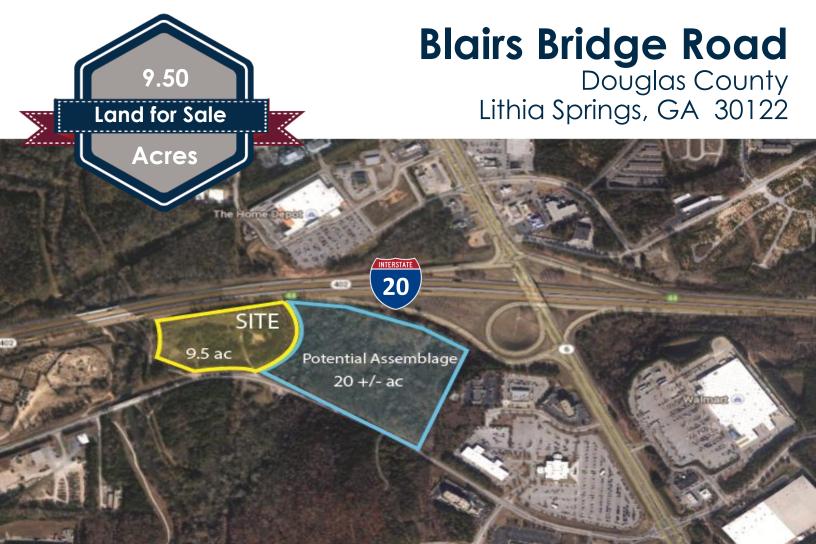

## **Property Highlights**

- 9.5 Acres with Possible Assemblage to 30 Acres
- Double Frontage on 1-20 & Blairs Bridge Road
- Zoned CG: (Commercial General): Permitted Uses
  Include Retail, Hotel, Restaurants, Most Uses Under
  O & I Zoning
- Potential Billboard Income on I-20
- Convenient to Hartsfield Jackson & Charlie Brown Airports
- Utilities: Water, Sewer, Gas, Electric, & Telecom
- New Reduced Price: Asking \$199,000.00 per Acre