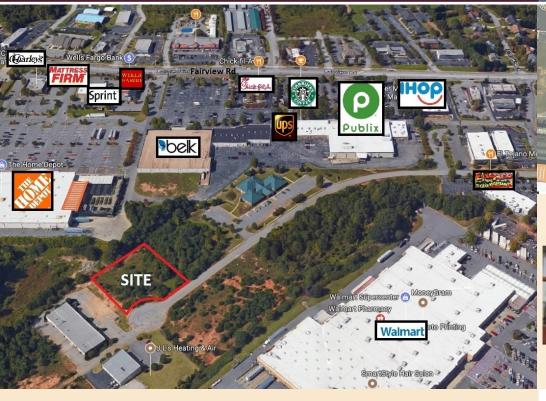

## 1.1± Acre Lot near Fairview Rd

218 Ladean Court, Simpsonville SC 29680

For Sale \$60,000

Real Estate Sales & Consulting sdodds@cdanjoyner.com 864.201.8656 www.susandodds.com

## Located off of Fairview Rd in the major retail area of Simpsonville, SC.

- 1.1± Acre Lot
- Located in a "High Growth" area near retail/restaurants
- Easy access to Fairview Road and I-385
- Traffic Count at Harrison Bridge: 26,900 VPD
- All Utilities Available
- Tax Map#: 0330000100145
- Developing area for office or flex space
- Zoning B-G, Business- General District
- In Steward Park Business Center