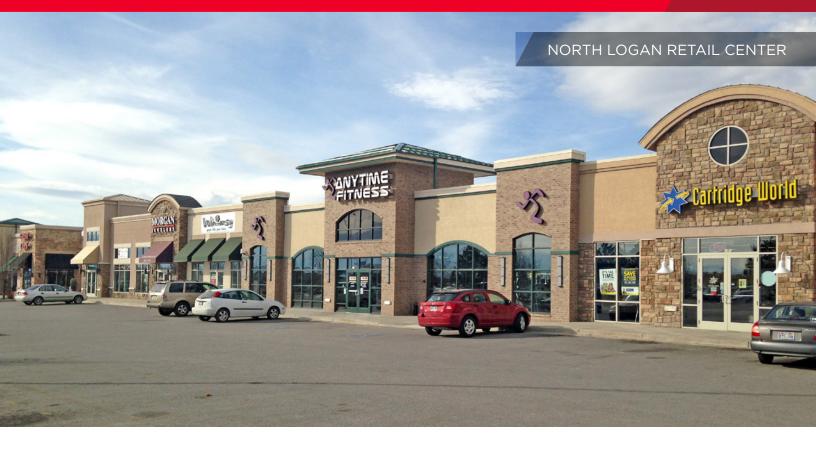

### CUSHMAN & WAKEFIELD

RETAIL SPACE FOR LEASE

55-150 East 1600 North North Logan, Utah

### **Property Highlights**

- Lease Rate: \$14.00 \$16.00 PSF, NNN
- 2019 CAM: \$3.15 PSF
- Size: 1,235 SF & 1,350 SF
- High profile site with strong
  national co-tenants
- Located adjacent to Walmart & Kohls
- High traffic location with excellent visibility
- Ample Parking