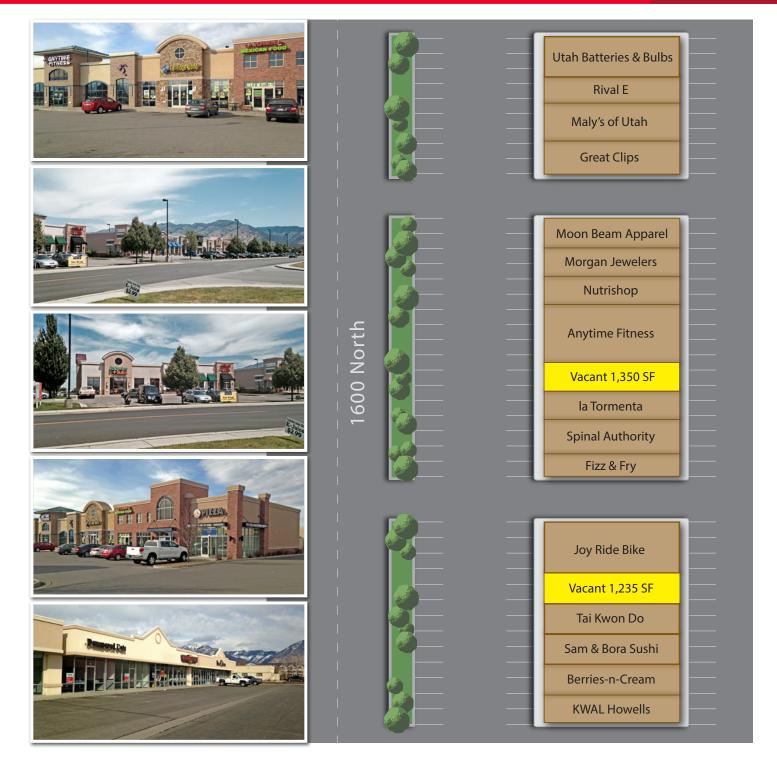

### **Property Highlights**

- Lease Rate: \$14.00 \$16.00 PSF, NNN
- 2019 CAM: \$3.15 PSF
- Size: 1,235 SF & 1,350 SF
- High profile site with strong
  national co-tenants
- Located adjacent to Walmart & Kohls
- High traffic location with excellent visibility
- Ample Parking

# CUSHMAN & WAKEFIELD

RETAIL SPACE FOR LEASE 55-150 East 1600 North North Logan, Utah

Craig Boyer Associate Director | Retail Specialist (801) 784 5321 craig.boyer@cushwake.com 372 24<sup>th</sup> Street, Suite 320 Ogden, Utah 84401 Main +1 801 525 3000 Fax +1 801 525 9596 **cushmanwakefield.com** 