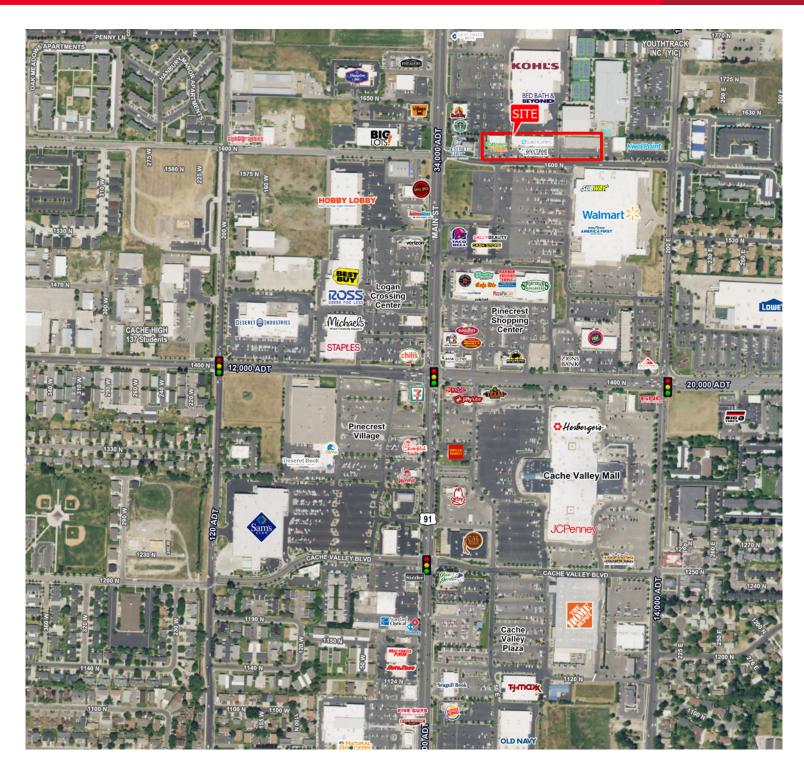

### **Property Highlights**

- Lease Rate: \$14.00 \$16.00 PSF, NNN
- 2019 CAM: \$3.15 PSF
- Size: 1,235 SF & 1,350 SF
- High profile site with strong
  national co-tenants
- Located adjacent to Walmart & Kohls
- High traffic location with excellent visibility
- Ample Parking

# CUSHMAN & WAKEFIELD

RETAIL SPACE FOR LEASE 55-150 East 1600 North North Logan, Utah

Craig Boyer Associate Director | Retail Specialist (801) 784 5321 craig.boyer@cushwake.com 372 24<sup>th</sup> Street, Suite 320 Ogden, Utah 84401 Main +1 801 525 3000 Fax +1 801 525 9596 **cushmanwakefield.com** 