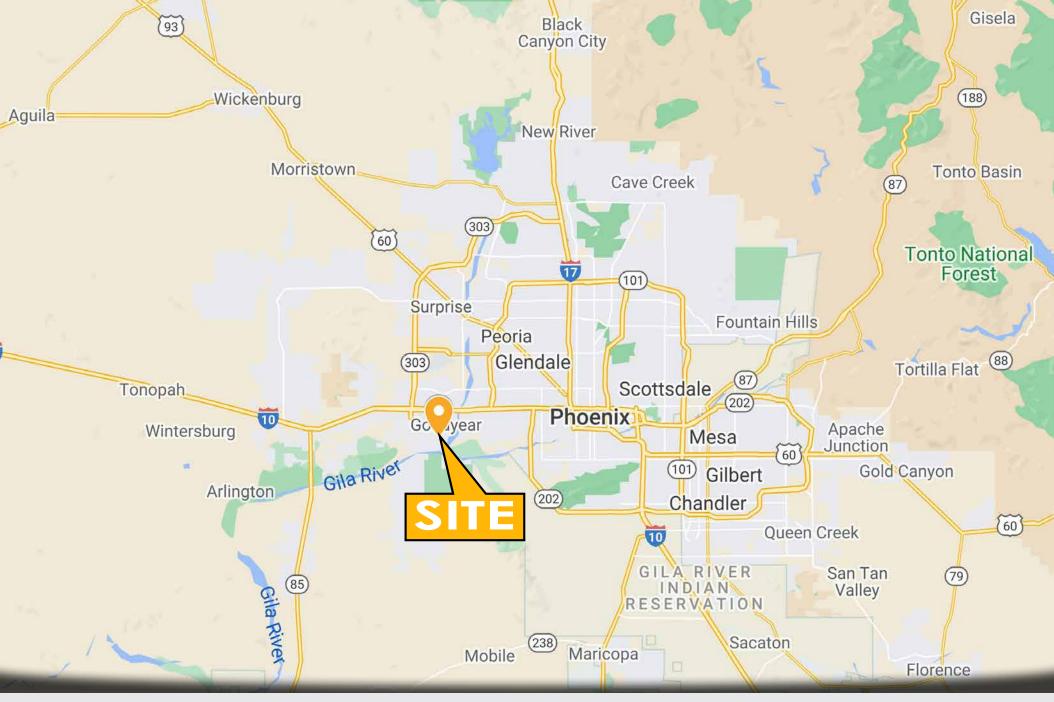

## LAND AVAILABLE FOR SALE

| Address    | N Eliseo C Felix Jr Way/E Van Buren St<br>Avondale, AZ 85323                                        |
|------------|-----------------------------------------------------------------------------------------------------|
| Area Size  | ±2.32 Acres                                                                                         |
| Sale Price | \$995,000                                                                                           |
| Parcel     | 500-02-016\$                                                                                        |
| Zoning     | A-1 General Industrial                                                                              |
| Access     | I-10 (1 mi.), Loop 303, & Loop 101 in close proximity                                               |
| Notes      | Site plans available for trucking yard.  Major improvements in progress by land owner to the south. |