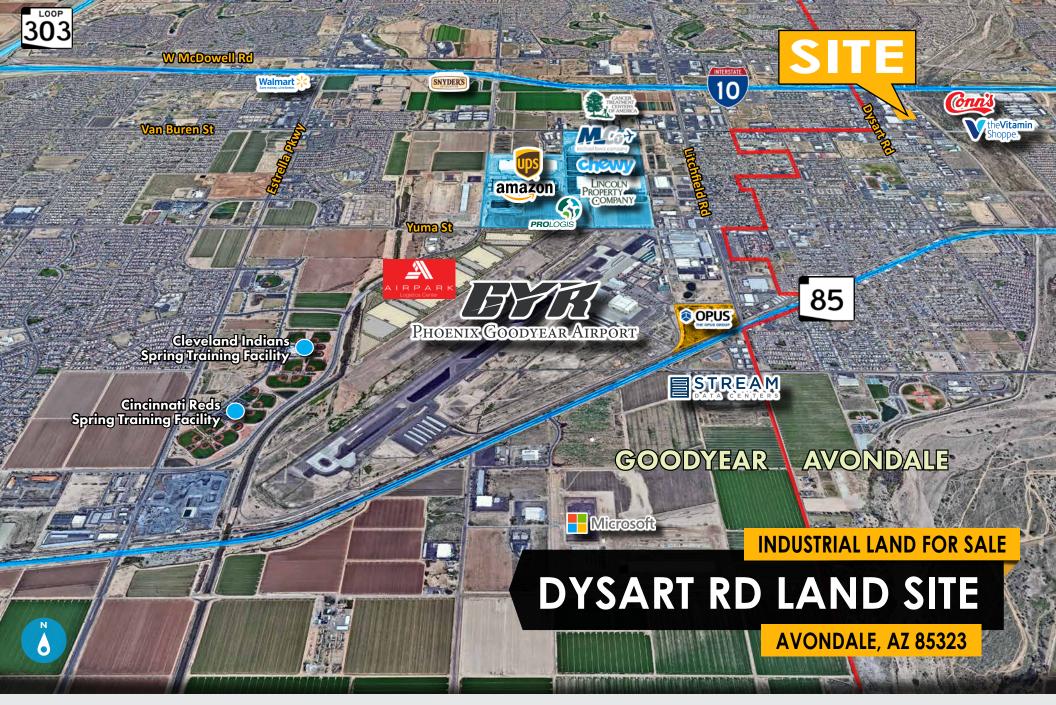

## LAND AVAILABLE FOR SALE

| Address    | N Eliseo C Felix Jr Way/E Van Buren St<br>Avondale, AZ 85323                                        |
|------------|-----------------------------------------------------------------------------------------------------|
| Area Size  | ±2.32 Acres                                                                                         |
| Sale Price | \$995,000                                                                                           |
| Parcel     | 500-02-016\$                                                                                        |
| Zoning     | A-1 General Industrial                                                                              |
| Access     | I-10 (1 mi.), Loop 303, & Loop 101 in close proximity                                               |
| Notes      | Site plans available for trucking yard.  Major improvements in progress by land owner to the south. |