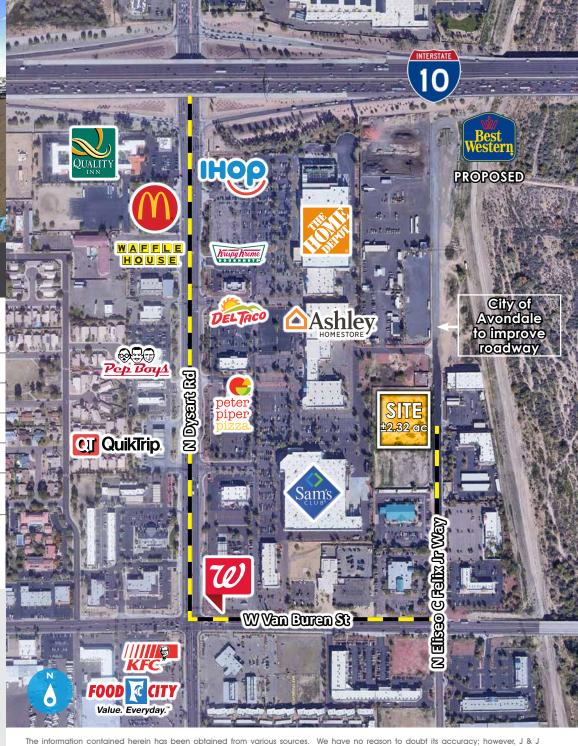

## LAND AVAILABLE FOR SALE

| Address    | N Eliseo C Felix Jr Way/E Van Buren St<br>Avondale, AZ 85323                                        |
|------------|-----------------------------------------------------------------------------------------------------|
| Area Size  | ±2.32 Acres                                                                                         |
| Sale Price | \$995,000                                                                                           |
| Parcel     | 500-02-016\$                                                                                        |
| Zoning     | A-1 General Industrial                                                                              |
| Access     | I-10 (1 mi.), Loop 303, & Loop 101 in close proximity                                               |
| Notes      | Site plans available for trucking yard.  Major improvements in progress by land owner to the south. |