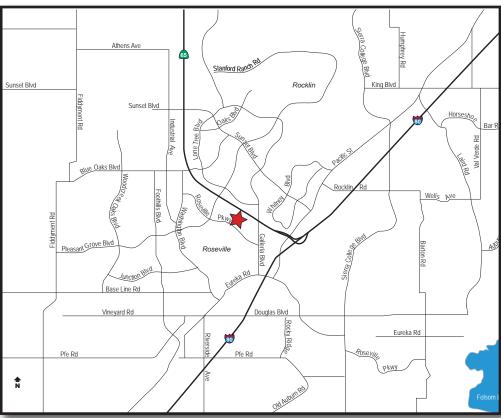

# MEDICAL CONDOMINIUMS FOR SALE

Highland Village

HIGHLAND VILLAGE consists of ±12.74 acres located at the southeast corner of Roseville Parkway and Gibson Drive in Roseville, California. The highly visible site is adjacent to Westfield's Galleria of Roseville, Placer County's most upscale, 1.3 million square foot enclosed mall. The site benefits from excellent demographics and is visible to more than 46,000 cars per day. The Roseville/Rocklin submarket is one of the largest in the Sacramento region. Roseville/ Rocklin's market has defined commercial real estate's boom, bust, and recovery over the last 10 years.

HIGHLAND VILLAGE is located adjacent to Highway 65, a major local artery and connector to Interstate 80. The site is near the Roseville Galleria, The Fountains Lifestyle Center, Rocklin 65 Commerce Center, Blue Oaks Shopping Center, Stanford Ranch Crossings and a wide assortment of services. The location enjoys a high concentration of new retail and shopping amenities within a one mile.

The market caters extremely well to Roseville, Rocklin, Granite Bay and Lincoln communities. Highland Village is located within five miles from the new, state-of-the-art Placer Justice Department and Placer County Superior Court, William Jessup University, Oracle and HP campuses.