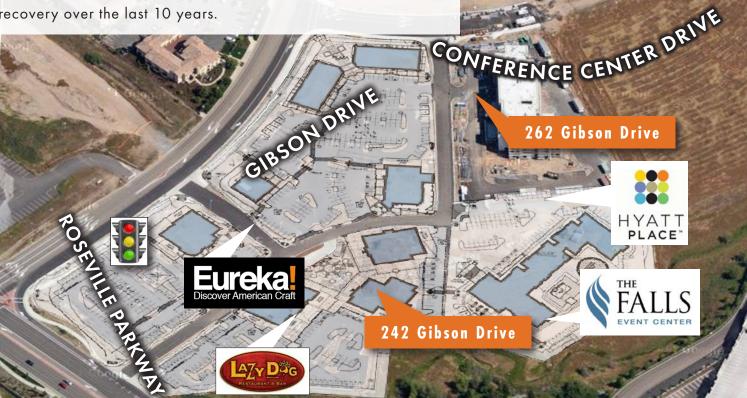

# MEDICAL CONDOMINIUMS FOR SALE

Highland Village

HIGHLAND VILLAGE consists of ±12.74 acres located at the southeast corner of Roseville Parkway and Gibson Drive in Roseville, California. The highly visible site is adjacent to Westfield's Galleria of Roseville, Placer County's most upscale, 1.3 million square foot enclosed mall. The site benefits from excellent demographics and is visible to more than 46,000 cars per day. The Roseville/Rocklin submarket is one of the largest in the Sacramento region. Roseville/ Rocklin's market has defined commercial real estate's boom, bust, and recovery over the last 10 years.

HIGHLAND VILLAGE is located adjacent to Highway 65, a major local artery and connector to Interstate 80. The site is near the Roseville Galleria, The Fountains Lifestyle Center, Rocklin 65 Commerce Center, Blue Oaks Shopping Center, Stanford Ranch Crossings and a wide assortment of services. The location enjoys a high concentration of new retail and shopping amenities within a one mile.