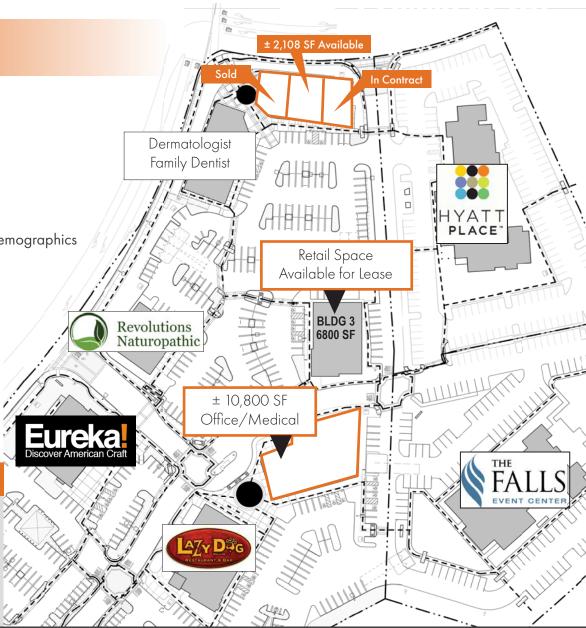

# PROPERTY HIGHLIGHTS

- Office/Medical Condos:
  - 262 Gibson Dr., Condo Unit #103: ± 2,108 SF Available
  - Coming 2020: ± 10,800 SF (divisible)
- "Cold Shell" medical or general office
- · Located within the Highland Village mixed use office-retail center
- Ideally located in the Roseville/Rocklin Submarket high regional demographics
- Adjacent to Westfield Galleria
- · Coming soon walking bridge linking projects!
- Walking distance to The Fountains Lifestyle Center and Creekside Shopping Center
- Located at hard intersection of Roseville Parkway and Gibson Drive
- more than 46,000 cars per day!
- \$325/SF "Cold Shell"

# MEDICAL CONDOMINIUMS FOR SALE

Highland Village

HIGHLAND VILLAGE consists of ±12.74 acres located at the southeast corner of Roseville Parkway and Gibson Drive in Roseville, California. The highly visible site is adjacent to Westfield's Galleria of Roseville, Placer County's most upscale, 1.3 million square foot enclosed mall. The site benefits from excellent demographics and is visible to more than 46,000 cars per day. The Roseville/Rocklin submarket is one of the largest in the Sacramento region. Roseville/ Rocklin's market has defined commercial real estate's boom, bust, and recovery over the last 10 years.