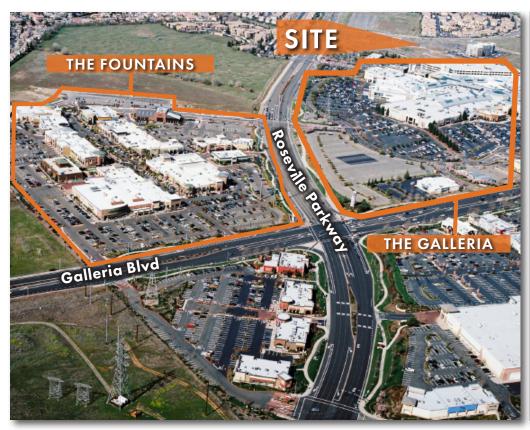

# MEDICAL CONDOMINIUMS FOR SALE

Highland Village

HIGHLAND VILLAGE consists of ±12.74 acres located at the southeast corner of Roseville Parkway and Gibson Drive in Roseville, California. The highly visible site is adjacent to Westfield's Galleria of Roseville, Placer County's most upscale, 1.3 million square foot enclosed mall. The site benefits from excellent demographics and is visible to more than 46,000 cars per day. The Roseville/Rocklin submarket is one of the largest in the Sacramento region. Roseville/ Rocklin's market has defined commercial real estate's boom, bust, and recovery over the last 10 years.

HIGHLAND VILLAGE is located adjacent to Highway 65, a major local artery and connector to Interstate 80. The site is near the Roseville Galleria, The Fountains Lifestyle Center, Rocklin 65 Commerce Center, Blue Oaks Shopping Center, Stanford Ranch Crossings and a wide assortment of services. The location enjoys a high concentration of new retail and shopping amenities within a one mile.