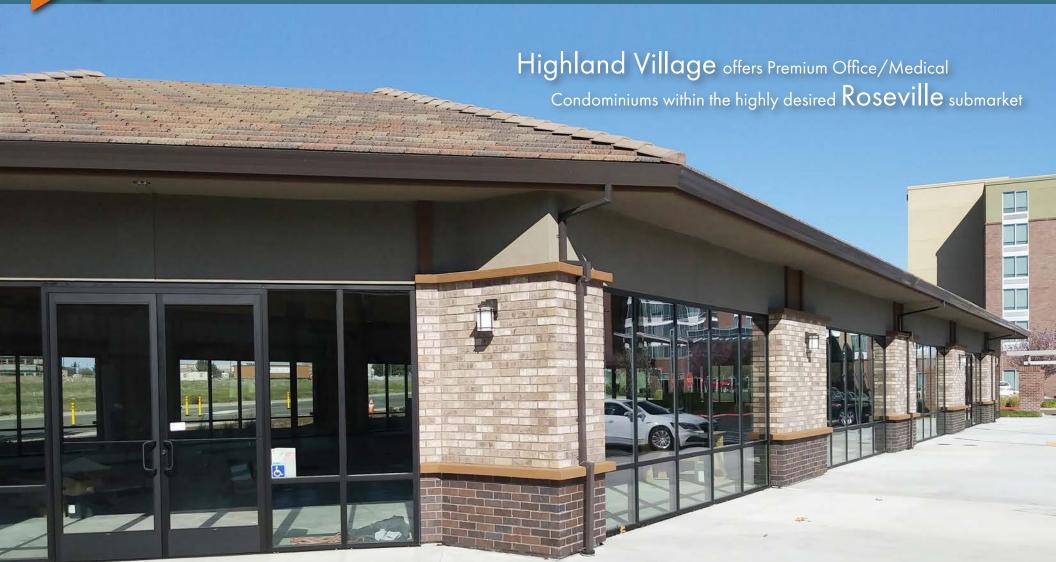

# **MEDICAL CONDOMINIUMS FOR SALE**

Highland Village

# PROPERTY HIGHLIGHTS

- Office/Medical Condos:
  - 262 Gibson Dr., Condo Unit #103: ± 2,108 SF Available
  - Coming 2020: ± 10,800 SF (divisible)
- "Cold Shell" medical or general office
- · Located within the Highland Village mixed use office-retail center
- Ideally located in the Roseville/Rocklin Submarket high regional demographics
- Adjacent to Westfield Galleria
- · Coming soon walking bridge linking projects!
- Walking distance to The Fountains Lifestyle Center and Creekside Shopping Center
- Located at hard intersection of Roseville Parkway and Gibson Drive
- more than 46,000 cars per day!
- \$325/SF "Cold Shell"