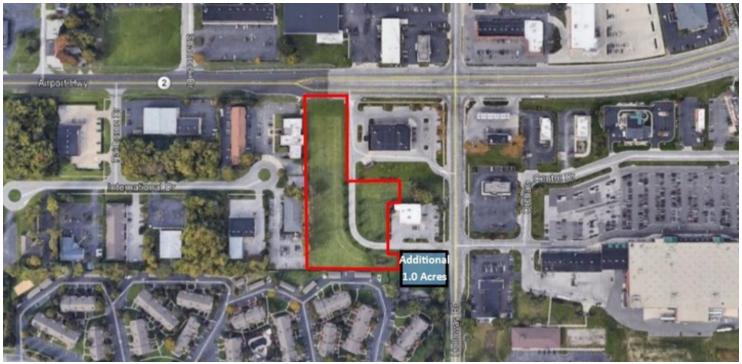

#### **OFFERING SUMMARY**

**Sale Price:** \$765,000

Lot Size: 3.4 Acres

Frontage: 150'

Zoning: C-2

County: Lucas

Traffic Count: 20,419 (2017)

on Airport Hwy.

#### **PROPERTY HIGHLIGHTS**

- · Kroger Marketplace (124,000 SF) across Holloway Rd.
- Curb cuts: two shared access points one on Airport Highway, one on Holloway Rd.
- Access to signalized intersection thru cross easement; 1 mile to I-475/US-23 expressway
- Adjacent to Rite Aid and Advance Auto
- Adjacent uses: North Commercial/light industrial; South -Multi-family; East - Retail (Rite Aid/Advance Auto); West -Commercial/office