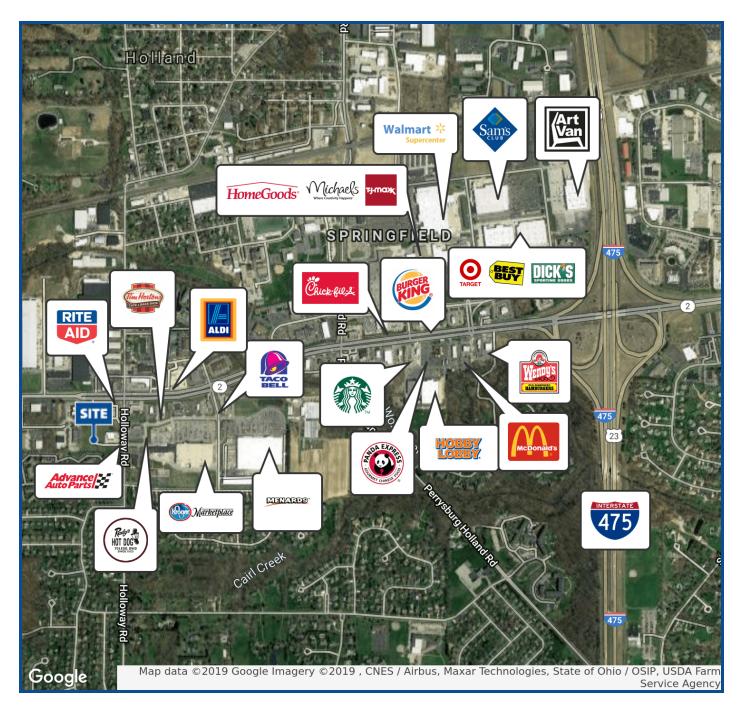

#### **PROPERTY HIGHLIGHTS**

- · Kroger Marketplace (124,000 SF) across Holloway Rd.
- Curb cuts: two shared access points one on Airport Highway, one on Holloway Rd.
- Access to signalized intersection thru cross easement; 1 mile to I-475/US-23 expressway
- Adjacent to Rite Aid and Advance Auto
- Adjacent uses: North Commercial/light industrial; South -Multi-family; East - Retail (Rite Aid/Advance Auto); West -Commercial/office