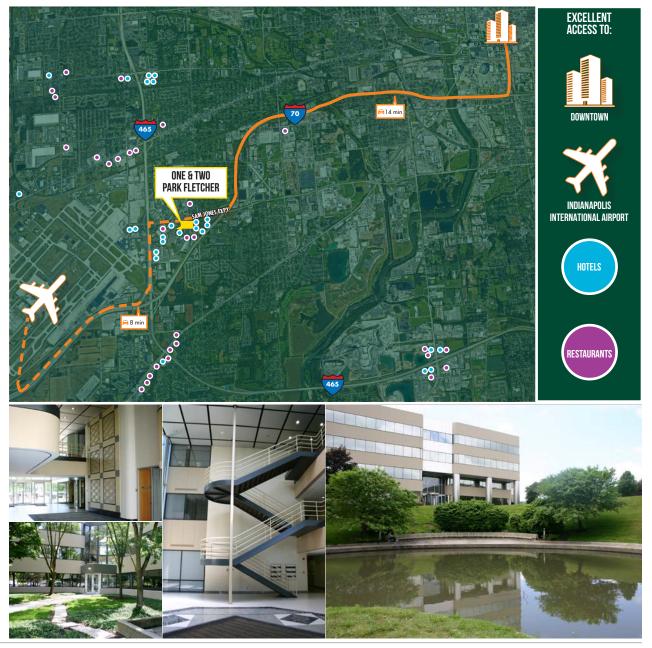

### **EXCELLENT ACCESS**

© 2018 CBRE, Inc. All rights reserved. This information has been obtained from sources believed reliable, but has not been verified for accuracy or completeness. You should conduct a careful, independent investigation of the property and verify all information. Any reliance on this information is solely at your own risk. CBRE and the CBRE logo are service marks of CBRE, Inc. All other marks displayed on this document are the property of their respective owners.

#### **CONVENIENT OFFICE ON THE WEST SIDE**

- + 14 minutes from downtown Indianapolis
- + Great access to I-465 and I-70
- + Excellent access to Indianapolis International Airport
- + Ample free parking
- + 13 hotels within 5 minutes of office park
- + Beautiful landscaping and pond