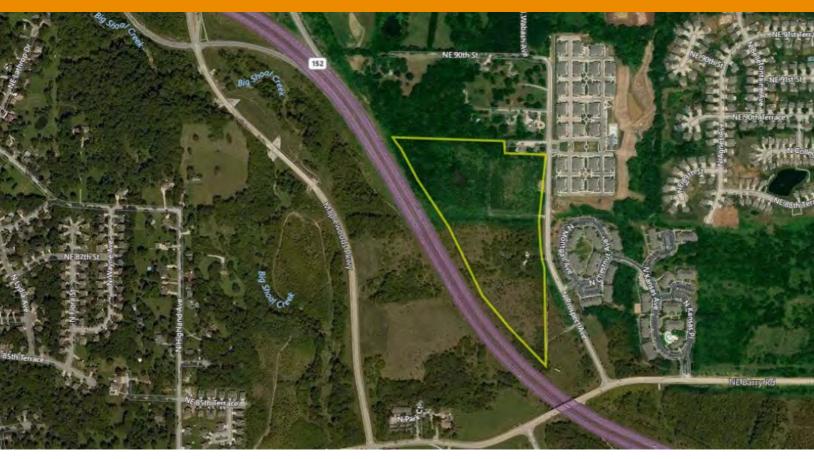

# 152 HIGHWAY & N.E. BARRY ROAD KANSAS CITY, MISSOURI 64156

#### LAND FOR SALE 24.3 ± ACRES

Sale Price: \$2.75/SF (\$2,910,897)

### **PROPERTY FEATURES**

- Fastest growing sector of KC Metro
- 45,000+ cars per day on 152 Highway
- All utilities to site
- Great access for commuters
- Rolling, elevated topography for views
- Blocks from Maple Woods Community College
- <u>https://www.maplewoodsandbarryland.com</u>

- R-80 Zoning (feasible to rezone)
- Recent apartment developments outperformed absorption forecast
- I-435 is one mile east
- US-69 is .75 miles west
- High performing North Kansas City Schools (Staley HS zone)