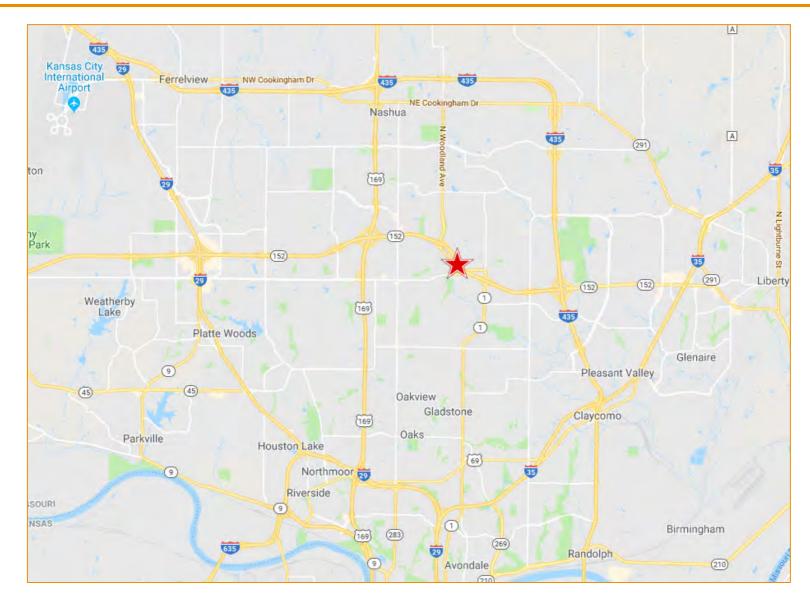

# 152 HIGHWAY & N.E. BARRY ROAD KANSAS CITY, MISSOURI 64156

#### LAND FOR SALE 24.3 ± ACRES

Sale Price: \$2.75/SF (\$2,910,897)

### **PROPERTY FEATURES**

- Fastest growing sector of KC Metro
- 45,000+ cars per day on 152 Highway
- All utilities to site
- Great access for commuters
- Rolling, elevated topography for views
- Blocks from Maple Woods Community College
- <u>https://www.maplewoodsandbarryland.com</u>