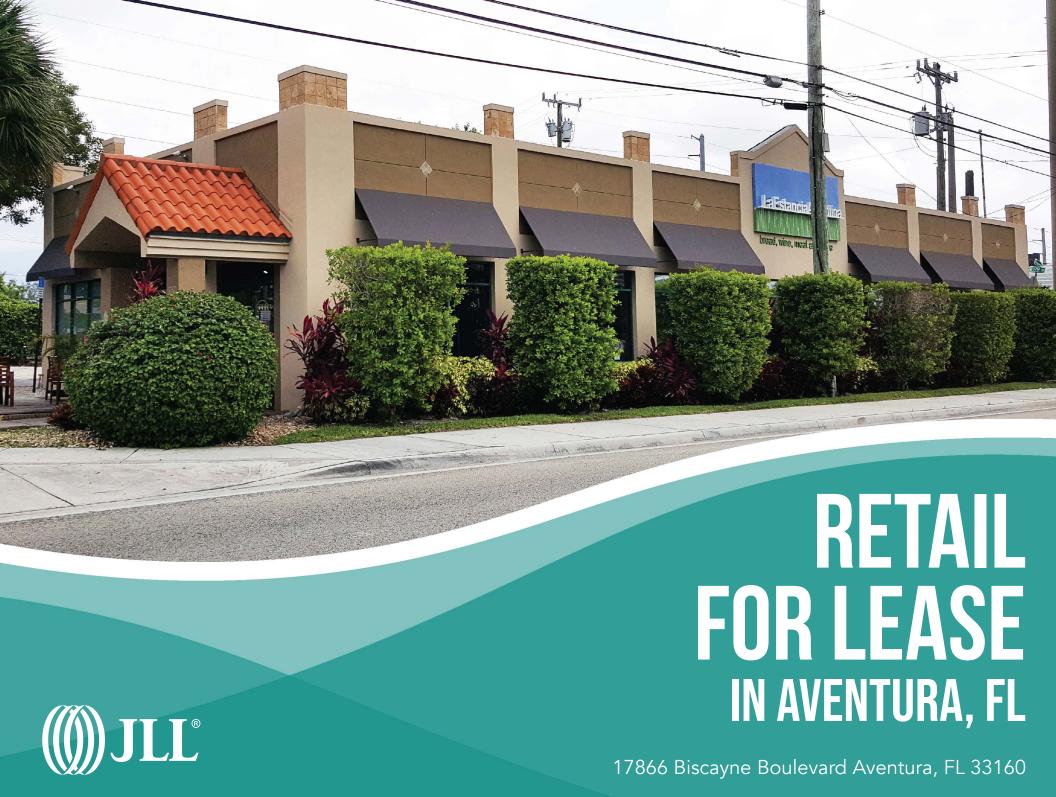

## **OVERVIEW**

- 3,561sf freestanding building
- 130' of corner frontage on Biscayne Boulevard
- Direct access to Biscayne Boulevard and the NE 179th street connection to W Dixie highway
- Less than 1 mile from the Aventura Mall