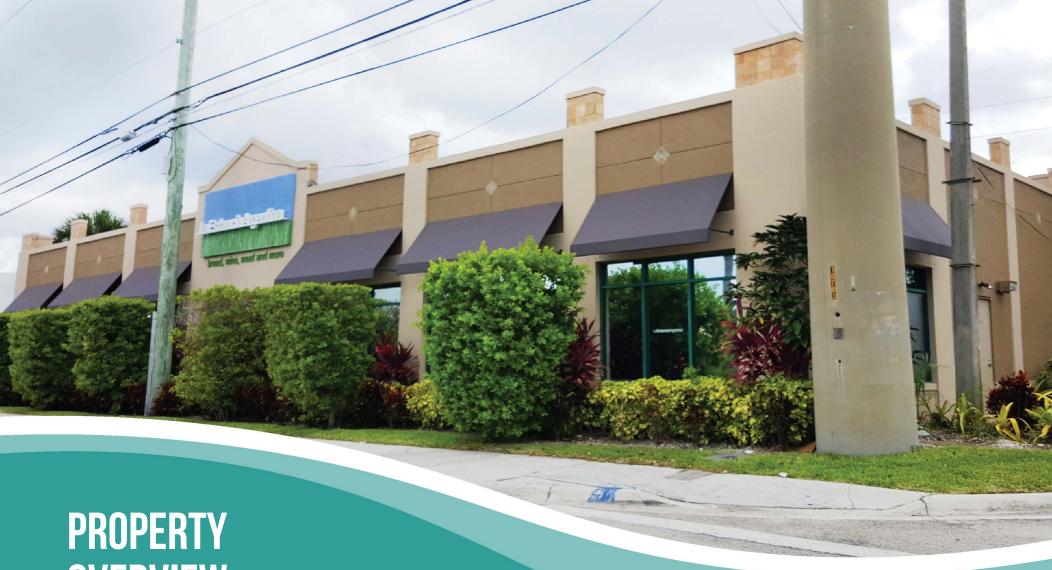

## **OVERVIEW**

- 3,561sf freestanding building
- 130' of corner frontage on Biscayne Boulevard
- Direct access to Biscayne Boulevard and the NE 179th street connection to W Dixie highway
- Less than 1 mile from the Aventura Mall

- 30 dedicated parking spaces
- Currently built out as La Estancia restaurant
- Possession:
- Ownership open to storefront redesign
- All uses considered