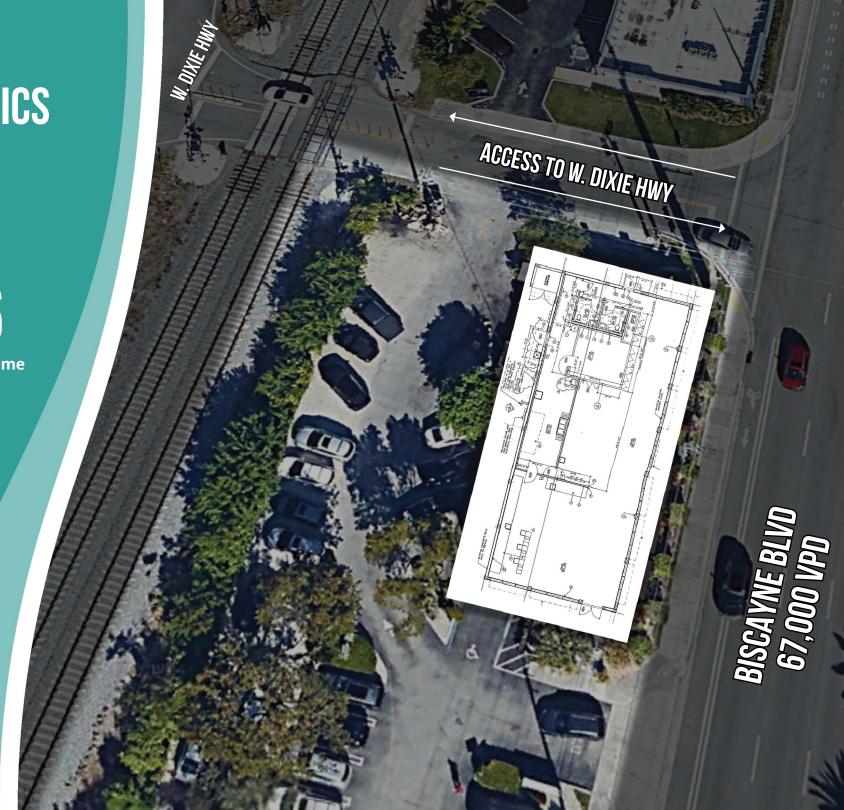

## **OVERVIEW**

- 3,561sf freestanding building
- 130' of corner frontage on Biscayne Boulevard
- Direct access to Biscayne Boulevard and the NE 179th street connection to W Dixie highway
- Less than 1 mile from the Aventura Mall

- 30 dedicated parking spaces
- Currently built out as La Estancia restaurant
- Possession:
- Ownership open to storefront redesign
- All uses considered