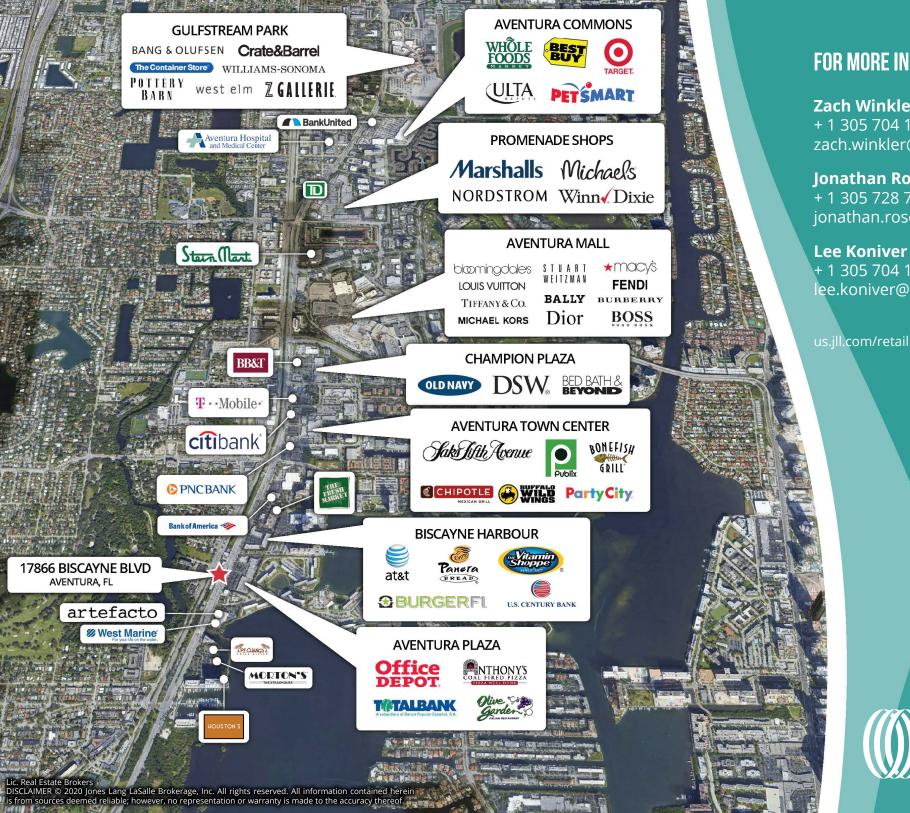

## **DEMOGRAPHICS**

24,169
Population

\$93,046

Average Household Income

33,947

Daytime Population

Median Age

## **FOR MORE INFORMATION:**

**Zach Winkler** 

+ 1 305 704 1333 zach.winkler@am.jll.com

**Jonathan Rosen** 

+ 1 305 728 7391 jonathan.rosen@am.jll.com

+ 1 305 704 1404 lee.koniver@am.jll.com