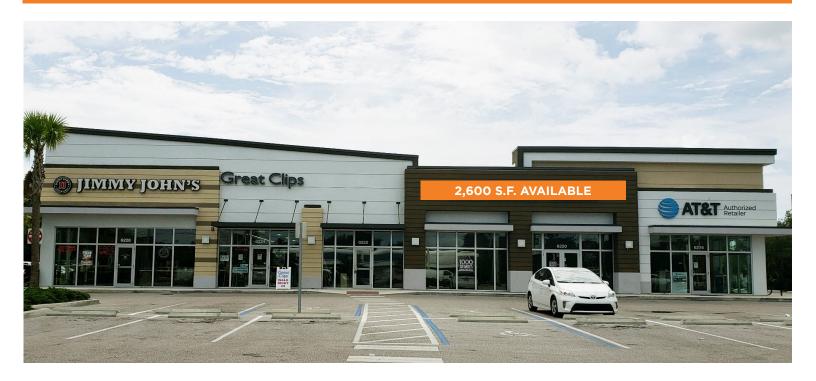

# 2,600 S.F. AVAILABLE

### SIZE

BUILDING: 9,000 s.f. PARCEL: 1.46 acres

#### **KEY TENANTS**

Great Clips®

5391 Lakewood Ranch Blvd., Suite 100 Sarasota, Florida 34240 | www.castoinfo.com