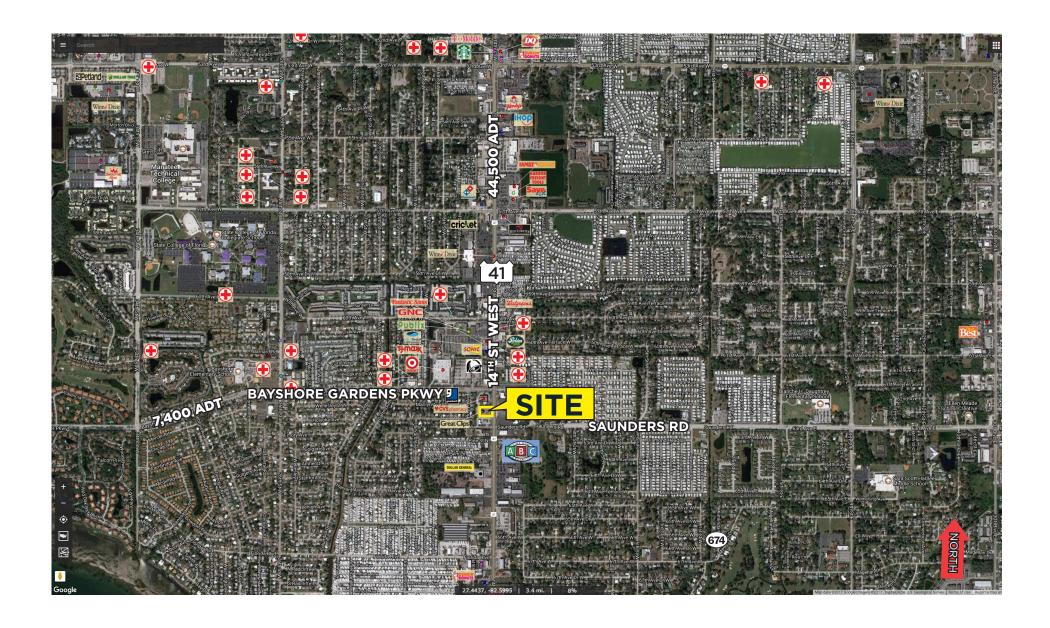

#### **LOCATION**

270 ft. south of southwest corner of US-41 & Bayshore Gardens Parkway, Bradenton, FL

#### **TRAFFIC COUNTS**

US-41 - 44,500