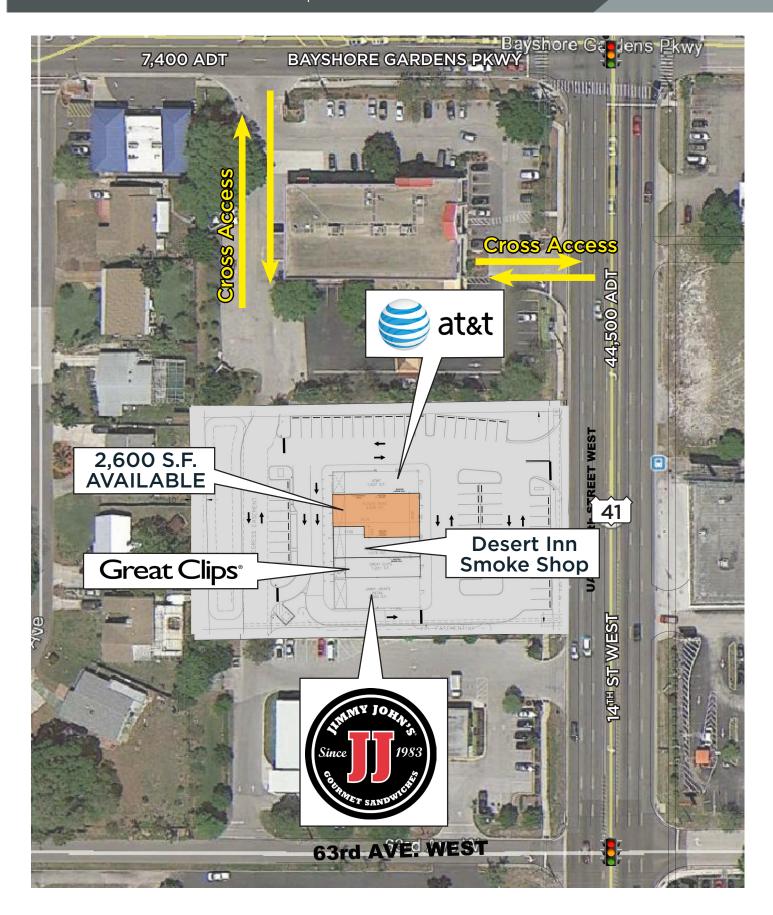

# 2,600 S.F. AVAILABLE

#### **LOCATION**

270 ft. south of southwest corner of US-41 & Bayshore Gardens Parkway, Bradenton, FL

#### **TRAFFIC COUNTS**

US-41 - 44,500

#### **KEY TENANTS**

Great Clips®

5391 Lakewood Ranch Blvd., Suite 100 Sarasota, Florida 34240 | www.castoinfo.com