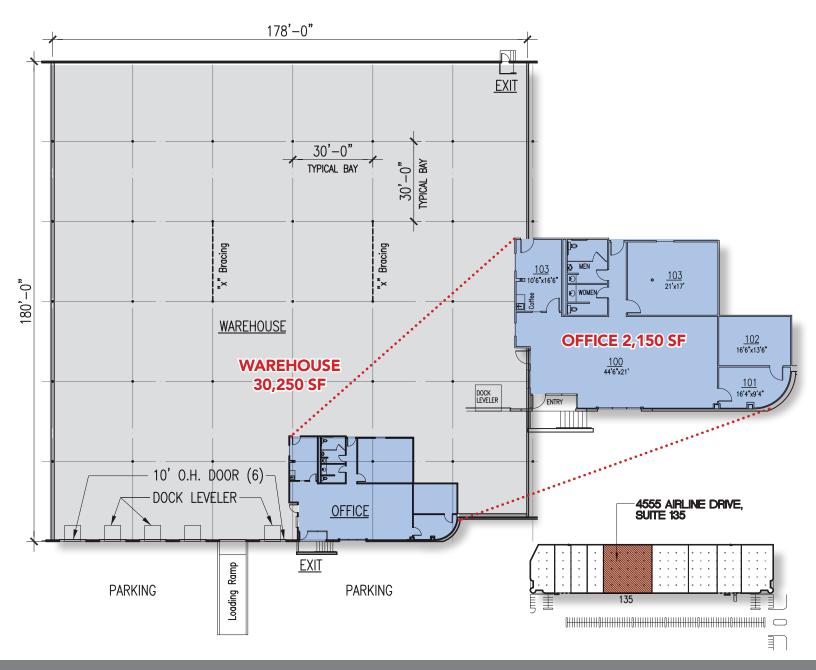

## Floor Plan

## **PROPERTY FEATURES**

4555 Airline • Suite 135 Houston, TX 77022

- Total Lease Area: 32,400 SF Office Area: 2,150 SF Warehouse Area: 30,250 SF
- Easy access to I-45 and 610 Loop
- Dock-high, Front-load
- 22' Clear Height
- Fully sprinklered
- Ramp access