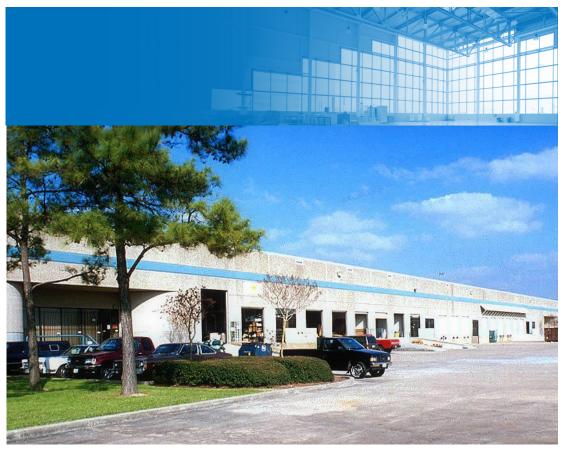

## **PROPERTY FEATURES**

4555 Airline • Suite 135 Houston, TX 77022

- Total Lease Area: 32,400 SF Office Area: 2,150 SF Warehouse Area: 30,250 SF
- Easy access to I-45 and 610 Loop
- Dock-high, Front-load
- 22' Clear Height
- Fully sprinklered
- Ramp access