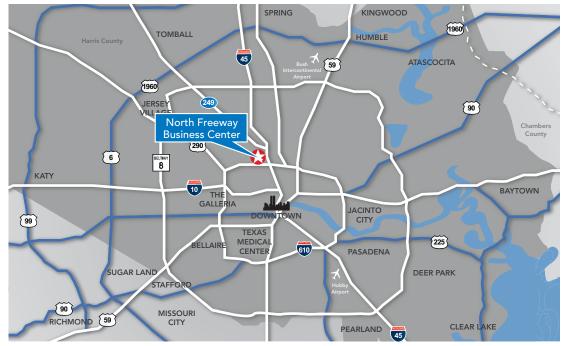

## North Freeway Business Center 32,400 SF AVAILABLE

Transwestern Houstor

• 1900 West Loop South, Suite 1300

Houston, lexas //02/

# North Freeway Busines Center 32,400 SF AVAILABLE

Transwestern Houston • 1900 West Loop South, Suite 1300 • Houston, Texas 7702

P: 713.270.7700 • F: 713.271.8172