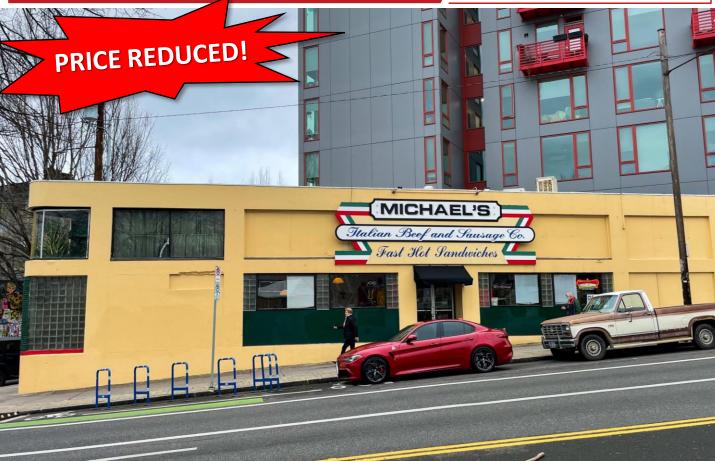

## **FOR SALE**

**OWNER USER OPPORTUNITY** 

1111 SE Sandy Blvd | Portland, OR 97214

4800 Meadows, Suite 300, Lake Oswego, OR 503.367.0516 I www.fg-cre.com

## PROPERTY HIGHLIGHTS

- Building:
  - 2,557 SF
  - Built in 1947
  - Zoned EX-Central Employment
  - At the Sandy-Burnside Triangle
- Price: \$850,000 **\$725,000**