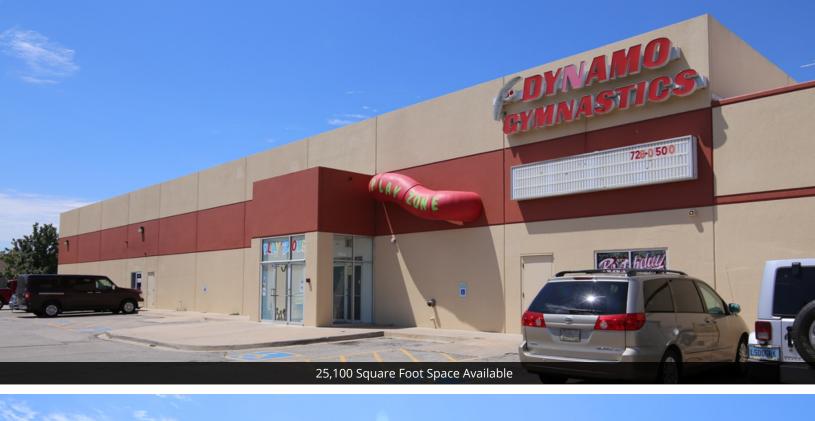

#### **OFFERING SUMMARY**

| Lease Rate:    | \$8.00 SF/yr (NNN) |
|----------------|--------------------|
| Building Size: | 34,640 SF          |
| Available SF:  | 25,100 SF          |
| Lot Size:      | 2.5 Acres          |
| Year Built:    | 1996               |
| Renovated:     | 1998               |
| Zoning:        | commercial         |
| Market:        | OKC Metro          |
|                | 09172020           |

| 98 | SPACES | LEASE RATE   | SPACE SIZE |  |
|----|--------|--------------|------------|--|
| al | 7212   | \$8.00 SF/yr | 25,100 SF  |  |