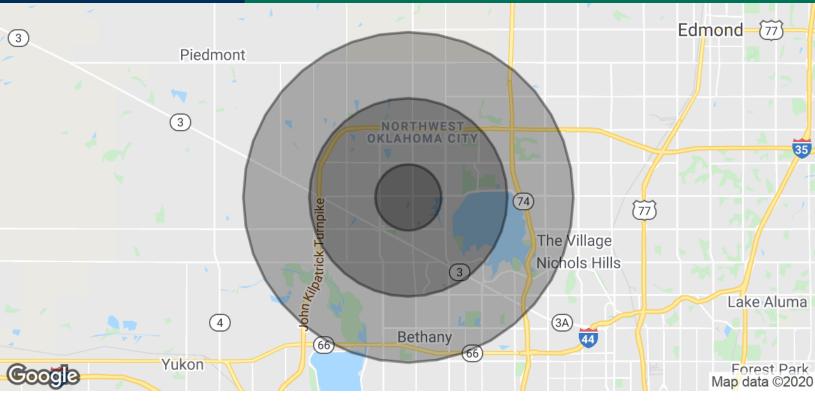

## Olympia Plaza 7202 W Hefner Rd, Oklahoma City, OK 73162

| POPULATION           | 1 MILE | 3 MILES | 5 MILES |
|----------------------|--------|---------|---------|
| Total Population     | 11,941 | 72,587  | 125,755 |
| Average age          | 43.2   | 38.0    | 38.5    |
| Average age (Male)   | 37.7   | 36.1    | 37.1    |
| Average age (Female) | 45.8   | 39.2    | 39.6    |
|                      |        |         |         |

| HOUSEHOLDS & INCOME                            | 1 MILE    | 3 MILES   | 5 MILES   |
|------------------------------------------------|-----------|-----------|-----------|
| Total households                               | 5,023     | 29,763    | 52,237    |
| # of persons per HH                            | 2.4       | 2.4       | 2.4       |
| Average HH income                              | \$80,755  | \$74,753  | \$74,727  |
| Average house value                            | \$164,877 | \$187,726 | \$174,848 |
| * Demographic data derived from 2010 US Census |           |           |           |