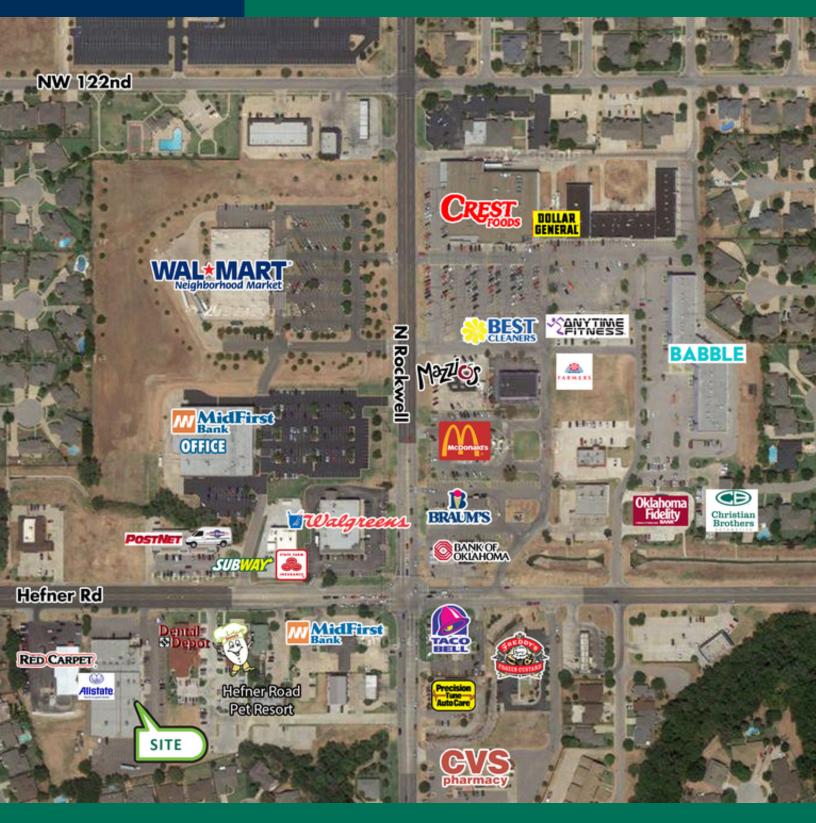

#### **PROPERTY OVERVIEW**

Olympia Plaza is located near Hefner and Rockwell, a booming retail intersection in northwest Oklahoma City. Olympia Plaza is surrounded by the following retailers: MidFirst Bank, Jimmy's Egg, Great Clips, Deaconess Physicians, Walgreens, Subway, Taco Bell and Bank of Oklahoma.

### TRAFFIC COUNT- ACOG

| N Rockwell Ave | North | South | 21,712   21,415 |
|----------------|-------|-------|-----------------|
| W Hefner Rd    | East  | West  | 21,154   19,911 |