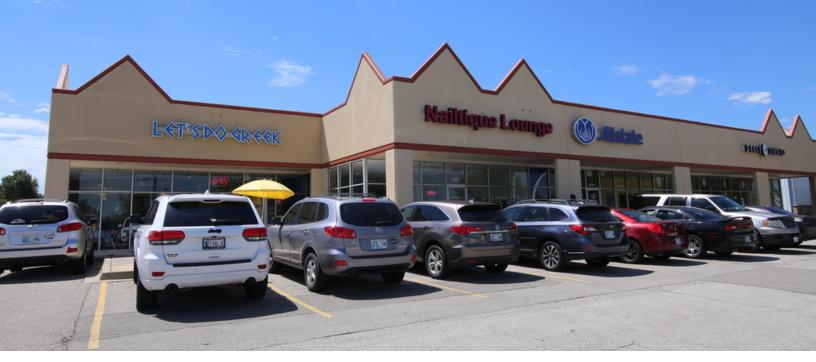

#### **PROPERTY OVERVIEW**

Olympia Plaza is located near Hefner and Rockwell, a booming retail intersection in northwest Oklahoma City. Olympia Plaza is surrounded by the following retailers: MidFirst Bank, Jimmy's Egg, Great Clips, Deaconess Physicians, Walgreens, Subway, Taco Bell and Bank of Oklahoma.