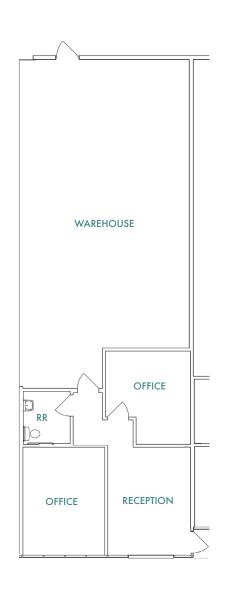

FLOOR PLAN
Suite F

| SUITE DESCRIPTION |                                                                          |  |  |
|-------------------|--------------------------------------------------------------------------|--|--|
| Building Address: | 1820 Peacock Ave.                                                        |  |  |
| Suite:            | F                                                                        |  |  |
| Square Feet:      | 1,110 SF                                                                 |  |  |
| Lease Rate:       | \$1.40/SF + CAM (\$0.20/SF)                                              |  |  |
| Comments:         | Reception, Office, Restroom, and<br>Warehouse with 1 Grade Level<br>Door |  |  |
| Availability:     | 9/1/2022                                                                 |  |  |