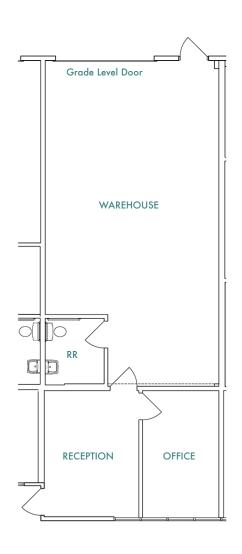

FLOOR PLAN
Suite F

| SUITE DESCRIPTION |                                                                          |  |  |
|-------------------|--------------------------------------------------------------------------|--|--|
| Building Address: | 1820 Peacock Ave.                                                        |  |  |
| Suite:            | F                                                                        |  |  |
| Square Feet:      | 1,110 SF                                                                 |  |  |
| Lease Rate:       | \$1.40/SF + CAM (\$0.20/SF)                                              |  |  |
| Comments:         | Reception, Office, Restroom, and<br>Warehouse with 1 Grade Level<br>Door |  |  |
| Availability:     | 9/1/2022                                                                 |  |  |