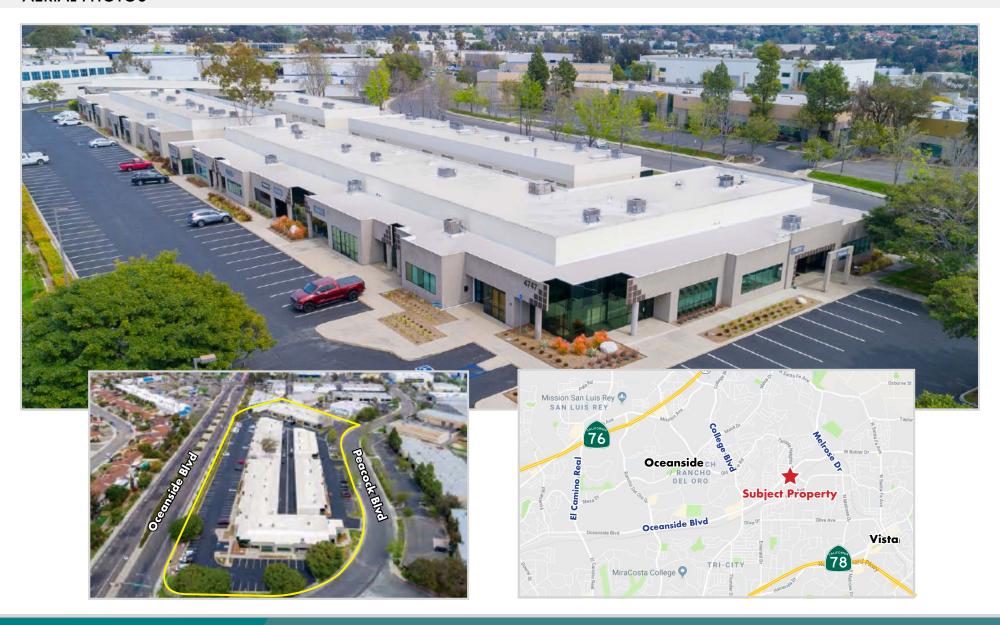

th 1 Grade Level<br>Door |  |  |
| Availability:     | 9/1/2022                                                                 |  |  |





FLOOR PLAN
Suite G



| SUITE DESCRIPTION |                                               |  |  |
|-------------------|-----------------------------------------------|--|--|
| Building Address: | 4751 Oceanside Blvd.                          |  |  |
| Suite:            | G                                             |  |  |
| Square Feet:      | 1,847 SF                                      |  |  |
| Lease Rate:       | \$1.40/SF + CAM (\$0.20/SF)                   |  |  |
| Comments:         | Reception, 2 Offices, Restroom, and Warehouse |  |  |
| Availability:     | 8/1/2022                                      |  |  |





#### **AERIAL PHOTOS**