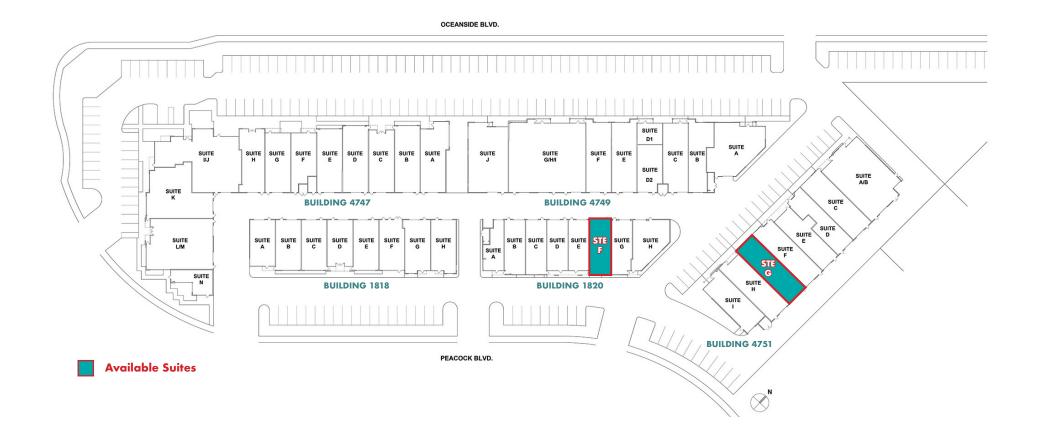

#### SITE PLAN & AVAILABILITY CHART

| Address              | Suite | SF       | Base Rent | CAM       | Availability |
|----------------------|-------|----------|-----------|-----------|--------------|
| 1820 Peacock Ave.    | F     | 1,110 SF | \$1.40/SF | \$0.20/SF | 9/1/2022     |
| 4751 Oceanside Blvd. | G     | 1,847 SF | \$1.40/SF | \$0.20/SF | 8/1/2022     |