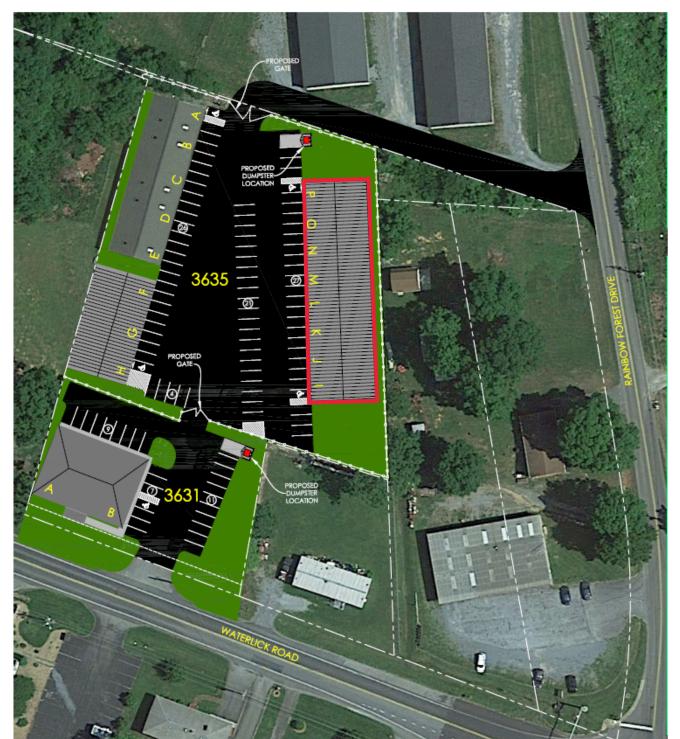

### **Property Information**

RENTAL RATE \$1,050/month per bay— w/o restroom

\$1,250/month per bay- w/ restroom

**SIZE** 8 Bays – 1,138 Sq. Ft. each

**ZONING** B – HC (Business Heavy Commercial)

PARKING Common area parking/loading

#### **Features**

- Located on Waterlick Rd. near Timberlake Rd. intersection
- New construction
- 12'w x 14'h Drive-In doors
- 16' Eave Height, 23.5' Peak
- 200 AMP Power, 3 Phase available
- Easy access w/ entrances on Waterlick & Rainbow Forest Rd.
- Surrounding businesses include: Startek, Wells Fargo, Dollar Tree, Pizza Hut, Essex Bank and numerous businesses located within Waterlick Plaza.

#### CBCREAD.COM

| ¥        |                                                 |                                                 |                                                 |                                                 |                                                 |                                                 |                                                |                                                 |
|----------|-------------------------------------------------|-------------------------------------------------|-------------------------------------------------|-------------------------------------------------|-------------------------------------------------|-------------------------------------------------|------------------------------------------------|-------------------------------------------------|
| <u> </u> |                                                 | ETTER TO                                        |                                                 |                                                 |                                                 |                                                 | <u> </u>                                       |                                                 |
|          |                                                 |                                                 |                                                 |                                                 |                                                 |                                                 |                                                |                                                 |
|          | 0                                               | 0                                               | •                                               | ۰                                               | 0                                               | ۰                                               |                                                | •                                               |
|          | SUITE P<br>(BUILD OUT TO TENANT SPECIFICATIONS) | SUITE O<br>(BUILD OUT TO TEMANT SPECIFICATIONS) | SUITE N<br>(BUILD OUT TO TENANT SPECIFICATIONS) | SUITE M<br>(BUILD OUT TO TENANT SPECIFICATIONS) | SUITE L<br>(BUILD OUT TO TENANT SPECIFICATIONS) | SUITE K<br>(BUILD OUT TO TENANT SPECIFICATIONS) | SUITE J<br>(BULD OUT TO TENANT SPECIFICATIONS) | SUITE I<br>(BUILD OUT TO TENANT SPECIFICATIONS) |
|          | 1,138 SQ. FT.                                   | 1,138 SQ. FT.                                   | 1,138 SQ. FT.                                   | 1,138 3Q. FT.                                   | 1,138 9Q. FT.                                   | 1,138 SQ. FT.                                   | 1,138 SQ. FT.                                  | 1,138 SQ. FT.                                   |
| 52.0     | •                                               | 0                                               | 0                                               | 0                                               | 0                                               | 0                                               | 0                                              | 0                                               |
|          |                                                 |                                                 |                                                 |                                                 | <br>                                            |                                                 |                                                |                                                 |
|          | °                                               | ۰                                               |                                                 | ٥                                               | ۰                                               | '¦                                              |                                                | <br>                                            |
|          |                                                 |                                                 |                                                 |                                                 |                                                 |                                                 |                                                |                                                 |
| `        |                                                 |                                                 |                                                 | V                                               |                                                 |                                                 |                                                | $\mathcal{L}$                                   |