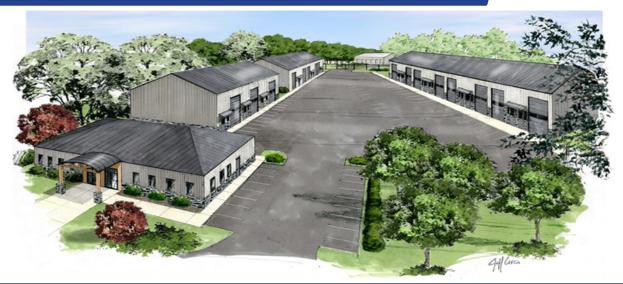

# 3635 Waterlick Rd. Forest VA Flex Space

#### **Property Description**

New metal building suitable for a variety of uses. Building is ideal for a machine shop, warehouse storage and numerous industrial uses. Spaces can be built out to tenant specs to include offices and multiple bays can be leased.