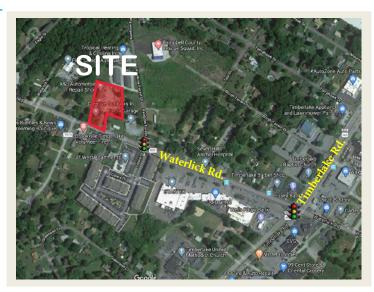

#### **Features**

- Located on Waterlick Rd. near Timberlake Rd. intersection
- New construction
- 12'w x 14'h Drive-In doors
- 16' Eave Height, 23.5' Peak
- 200 AMP Power, 3 Phase available
- Easy access w/ entrances on Waterlick & Rainbow Forest Rd.
- Surrounding businesses include: Startek, Wells Fargo, Dollar Tree, Pizza Hut, Essex Bank and numerous businesses located within Waterlick Plaza.