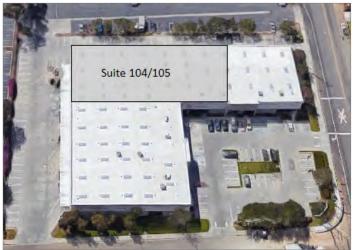

## FOR SUBLEASE - 14,889 SF RANCHO ANITA BUSINESS PARK

1616 INDUSTRIAL BLVD, STE 104 & 105 - CHULA VISTA

## FOR SUBLEASE - 14,889 SF RANCHO ANITA BUSINESS PARK

1616 INDUSTRIAL BLVD, STE 104 & 105 - CHULA VISTA

Alex Weiss aweiss@lee-associates.com D 760.448.1378 CaIBRE Lic#01893865 Greg Pieratt, SIOR gpieratt@lee-associates.com D 760.929.7837 CaIBRE Lic#01438576