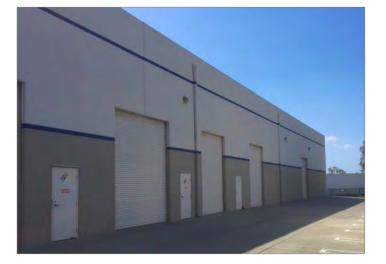

## **LISTING DATA**

- Sublease Expiration is April 30, 2018
- 21' 25' Clear Height
- 5% Office
- 3 Dock-High Doors
- 5 Grade Level Doors
- Available now