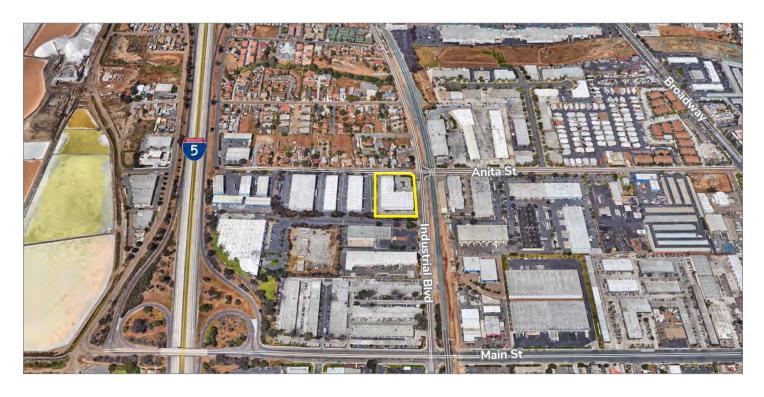

## FOR SUBLEASE - 14,889 SF RANCHO ANITA BUSINESS PARK

1616 INDUSTRIAL BLVD, STE 104 & 105 - CHULA VISTA

## FOR SUBLEASE - 14,889 SF RANCHO ANITA BUSINESS PARK

1616 INDUSTRIAL BLVD, STE 104 & 105 - CHULA VISTA

Alex Weiss aweiss@lee-associates.com D 760.448.1378 CaIBRE Lic#01893865 Greg Pieratt, SIOR gpieratt@lee-associates.com D 760.929.7837 CaIBRE Lic#01438576