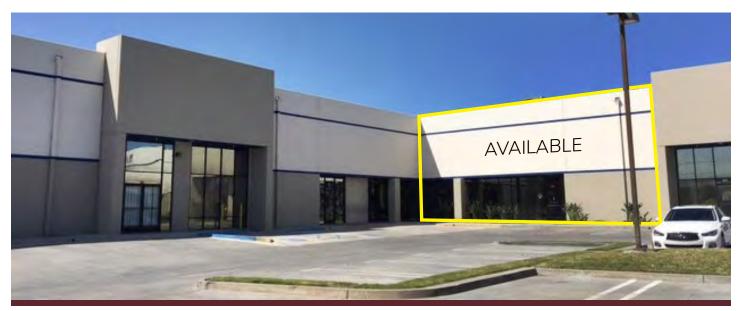

## FOR SUBLEASE - 14,889 SF RANCHO ANITA BUSINESS PARK

1616 INDUSTRIAL BLVD, STE 104 & 105 - CHULA VISTA

## **LISTING DATA**

- Sublease Expiration is April 30, 2018
- 21' 25' Clear Height
- 5% Office
- 3 Dock-High Doors
- 5 Grade Level Doors
- Available now