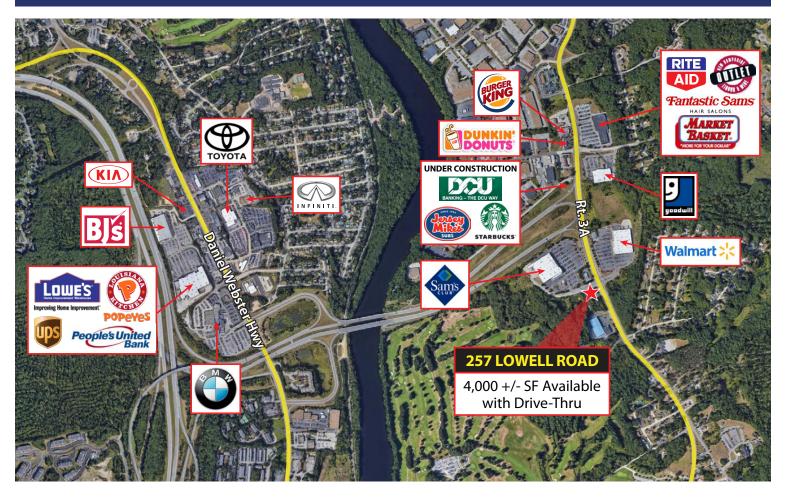

# Freestanding Building Available for Lease Bank/Retail w/ Drive-Thru 257 Lowell Road Hudson, NH

## Summit Realty Partners

257 Lowell Road in Hudson, NH is a 4,000 +/- retail building located on a 1.07 +/- acre parcel of land. This property sits in a primary retail corridor situated on the heavily traveled Route 3A, located at a lighted intersection and features dedicated on-site parking. Neighboring retailers include Sam's Club, McDonald's, Walmart, Market Basket, New Hampshire Wine & Liquor Outlet, Rite Aid and more. This freestanding bank branch with drive thru is ideal for a variety of retail uses including a financial institution, retailer or restaurant.

## **Property Information**

| Address:      | 257 Lowell Road<br>Hudson, NH 03051 | Traffic<br>Counts: | 21,293 +/- VPD<br>via State Rt. 3A |
|---------------|-------------------------------------|--------------------|------------------------------------|
| Available:    | 4,000 +/- SF                        | Frontage:          | 195′                               |
| Total SF:     | 4,000 +/- SF                        | Water:             | Town                               |
| Land Area:    | 1.07 +/- Acres                      | Sewer:             | Town                               |
| Parking       |                                     | Gas:               | Natural                            |
| Spaces:       | 25 +/- Spaces                       | Zoning:            | G1                                 |
| Parking Ratio | : 3.08 / 1,000 GLA +/-              | Year Built:        | 2000                               |