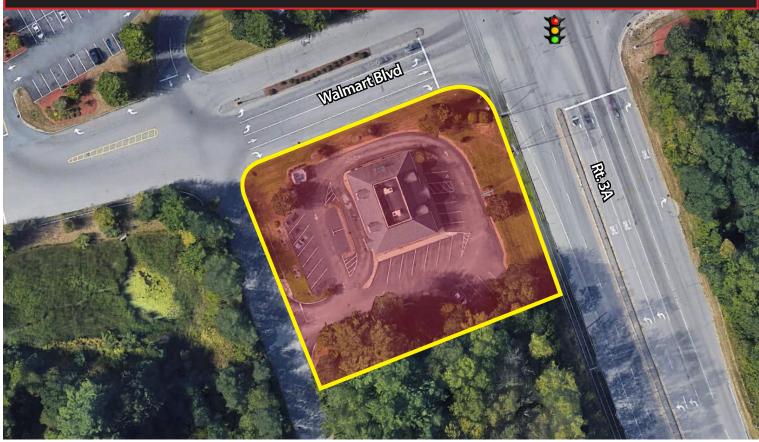

## **Property Information**

| Address:      | 257 Lowell Road<br>Hudson, NH 03051 | Traffic<br>Counts: | 21,293 +/- VPD<br>via State Rt. 3A |
|---------------|-------------------------------------|--------------------|------------------------------------|
| Available:    | 4,000 +/- SF                        | Frontage:          | 195′                               |
| Total SF:     | 4,000 +/- SF                        | Water:             | Town                               |
| Land Area:    | 1.07 +/- Acres                      | Sewer:             | Town                               |
| Parking       |                                     | Gas:               | Natural                            |
| Spaces:       | 25 +/- Spaces                       | Zoning:            | G1                                 |
| Parking Ratio | : 3.08 / 1,000 GLA +/-              | Year Built:        | 2000                               |

## Summit Realty Partners

257 Lowell Road in Hudson, NH is a 4,000 +/- retail building located on a 1.07 +/- acre parcel of land. This property sits in a primary retail corridor situated on the heavily traveled Route 3A, located at a lighted intersection and features dedicated on-site parking. Neighboring retailers include Sam's Club, McDonald's, Walmart, Market Basket, New Hampshire Wine & Liquor Outlet, Rite Aid and more. This freestanding bank branch with drive thru is ideal for a variety of retail uses including a financial institution, retailer or restaurant.