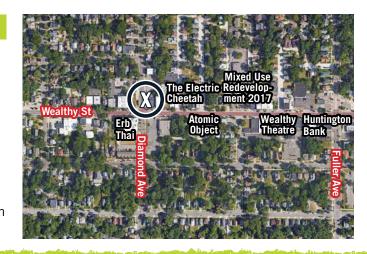

#### **PRIME LOCATION**

The Van Dellen building is located on the corner of Diamond and Wealthy in the Wealthy Theatre Historic District. This space was fully renovated by Bazzani in 2005 including: All new mechanical system with central air, new electrical, plumbing, building insulation, windows, and doors, and a new Weather Shield white PVC roof with Sun Ray mansard shingles. Includes land where there's a charming copper and wood trellis and urban rain garden south of building. Work in the booming Uptown neighborhood next to some of Grand Rapids' most popular establishments and within walking distance to Cherry St., Lake Dr., and Eastown! The Van Dellen is perfect for small retail or office business owners looking for a corner location with high visibility and branding potential. This building is move-in ready!

## **MEET YOUR NEIGHBORS:**

THE SPARROWS COFFEE SHOP WEALTHY THEATRE

**ASSOCIATES YOGA FEVER LEE & BIRCH** 