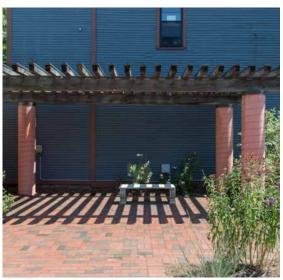

#### **PRIME LOCATION**

The Van Dellen building is located on the corner of Diamond and Wealthy in the Wealthy Theatre Historic District. This space was fully renovated by Bazzani in 2005 including: All new mechanical system with central air, new electrical, plumbing, building insulation, windows, and doors, and a new Weather Shield white PVC roof with Sun Ray mansard shingles. Includes land where there's a charming copper and wood trellis and urban rain garden south of building. Work in the booming Uptown neighborhood next to some of Grand Rapids' most popular establishments and within walking distance to Cherry St., Lake Dr., and Eastown! The Van Dellen is perfect for small retail or office business owners looking for a corner location with high visibility and branding potential. This building is move-in ready!