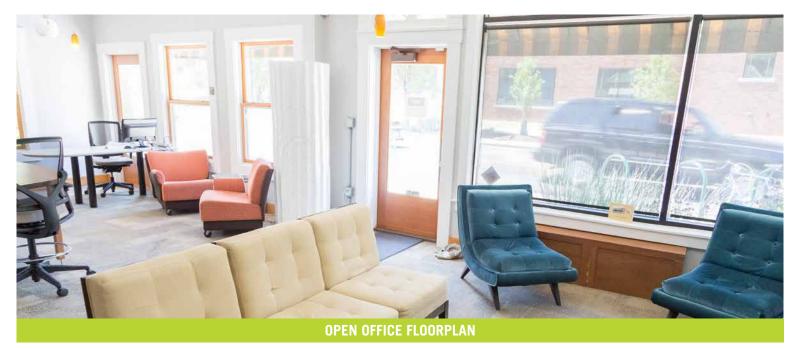

#### **PRIME LOCATION**

The Van Dellen building is located on the corner of Diamond and Wealthy in the Wealthy Theatre Historic District. This space was fully renovated by Bazzani in 2005 including: All new mechanical system with central air, new electrical, plumbing, building insulation, windows, and doors, and a new Weather Shield white PVC roof with Sun Ray mansard shingles. Includes land where there's a charming copper and wood trellis and urban rain garden south of building. Work in the booming Uptown neighborhood next to some of Grand Rapids' most popular establishments and within walking distance to Cherry St., Lake Dr., and Eastown! The Van Dellen is perfect for small retail or office business owners looking for a corner location with high visibility and branding potential. This building is move-in ready!