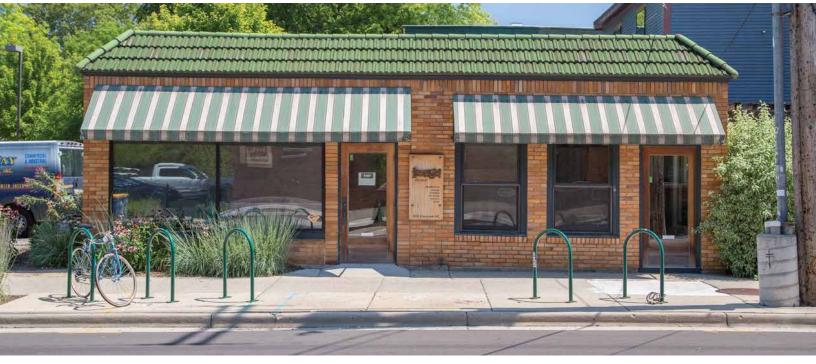

# 368 Diamond Ave SE

Grand Rapids, MI 49506

#### **PRIME LOCATION**

The Van Dellen building is located on the corner of Diamond and Wealthy in the Wealthy Theatre Historic District. This space was fully renovated by Bazzani in 2005 including: All new mechanical system with central air, new electrical, plumbing, building insulation, windows, and doors, and a new Weather Shield white PVC roof with Sun Ray mansard shingles. Includes land where there's a charming copper and wood trellis and urban rain garden south of building. Work in the booming Uptown neighborhood next to some of Grand Rapids' most popular establishments and within walking distance to Cherry St., Lake Dr., and Eastown! The Van Dellen is perfect for small retail or office business owners looking for a corner location with high visibility and branding potential. This building is move-in ready!