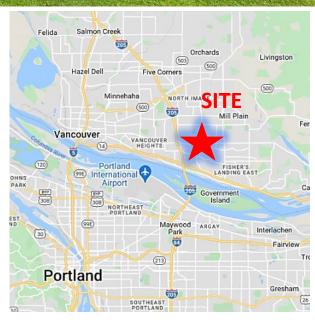

#### Traffic Counts

SE Mill Plain Blvd @ SE Olympia Dr W – 29,576 SE Mill Plain Blvd @ SE Hearthwood Blvd – 39,291 SE Mill Plain Blvd @ SE 139<sup>th</sup> Ave E – 38,321

| 2022 Demographics                |          |          |          |
|----------------------------------|----------|----------|----------|
|                                  | 1 Mile   | 3 Mile   | 5 Mile   |
| Est. Population                  | 21,720   | 121,063  | 225,766  |
| Est. Average<br>Household Income | \$80,011 | \$93,416 | \$93,642 |
| Est. Total<br>Businesses         | 974      | 4,372    | 9,778    |
| Daytime<br>Employment            | 7,622    | 32,262   | 93,949   |