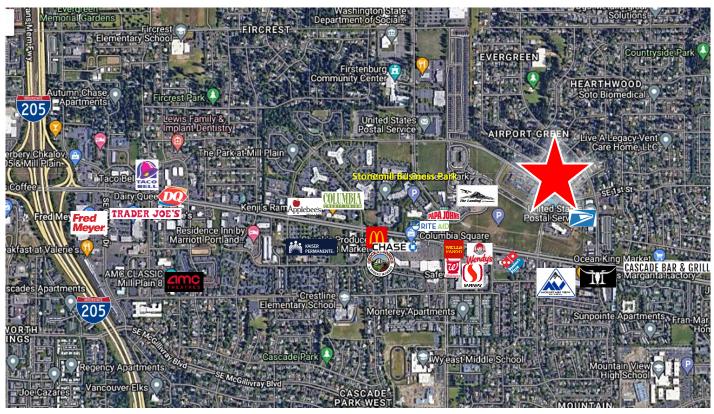

### **BELCHER OFFICE BUILDING** 14300 SE 1<sup>st</sup> Street | Vancouver, WA 98684

900 Washington St, Suite 850, Vancouver, WA 360.750.5595 I www.fg-cre.com

### **PROPERTY HIGHLIGHTS**

- The Belcher building is an 18,166 square foot twostory Class B office building in the highly desirable Cascade Park submarket
- The property is located within walking distance or a short drive to all essential services including retail, restaurants, medical, health clubs, and mass transit
- Zoned OCI Office Commercial Industrial
- Availabilities:
  - Suite 150 2,140 RSF
- Call for lease rates