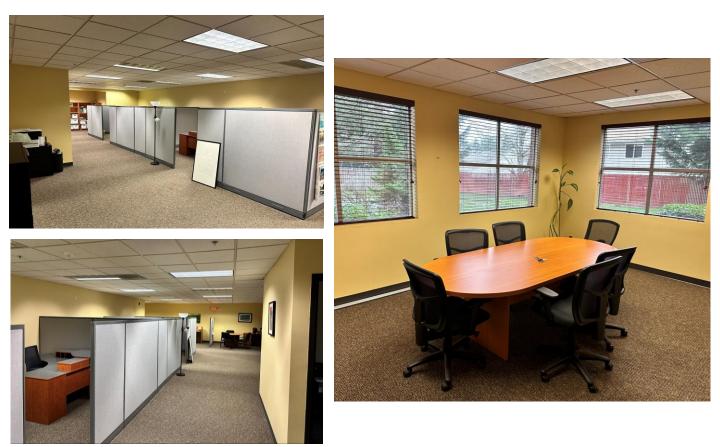

# **BELCHER OFFICE BUILDING** 14300 SE 1<sup>st</sup> Street | Vancouver, WA 98684



900 Washington St, Suite 850, Vancouver, WA 360.750.5595 I www.fg-cre.com



### **PROPERTY HIGHLIGHTS**

- The Belcher building is an 18,166 square foot twostory Class B office building in the highly desirable Cascade Park submarket
- The property is located within walking distance or a short drive to all essential services including retail, restaurants, medical, health clubs, and mass transit
- Zoned OCI Office Commercial Industrial
- Availabilities:
  - Suite 150 2,140 RSF
- Call for lease rates



### FOR MORE INFORMATION: Scott Higgins | 360.597.0577 | shiggins@fg-cre.com

# FOR LEASE

**BELCHER OFFICE BUILDING** 

14300 SE 1<sup>st</sup> Street | Vancouver, WA 98684



#### Suite 150 - 2,140 RSF





## **FOR LEASE** BELCHER OFFICE BUILDING 14300 SE 1<sup>st</sup> Street | Vancouver, WA 98684



900 Washington St, Suite 850, Vancouver, WA 360.750.5595 I www.fg-cre.com



#### Traffic Counts

SE Mill Plain Blvd @ SE Olympia Dr W – 29,576 SE Mill Plain Blvd @ SE Hearthwood Blvd – 39,291 SE Mill Plain Blvd @ SE 139<sup>th</sup> Ave E – 38,321

| 2022 Demographics                |          |          |          |
|----------------------------------|----------|----------|----------|
|                                  | 1 Mile   | 3 Mile   | 5 Mile   |
| Est. Population                  | 21,720   | 121,063  | 225,766  |
| Est. Average<br>Household Income | \$80,011 | \$93,416 | \$93,642 |
| Est. Total<br>Businesses         | 974      | 4,372    | 9,778    |
| Daytime<br>Employment