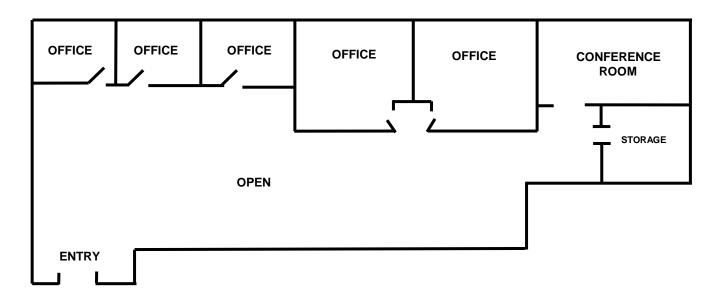

### **BELCHER OFFICE BUILDING** 14300 SE 1<sup>st</sup> Street | Vancouver, WA 98684



900 Washington St, Suite 850, Vancouver, WA 360.750.5595 I www.fg-cre.com



### **PROPERTY HIGHLIGHTS**

- The Belcher building is an 18,166 square foot twostory Class B office building in the highly desirable Cascade Park submarket
- The property is located within walking distance or a short drive to all essential services including retail, restaurants, medical, health clubs, and mass transit
- Zoned OCI Office Commercial Industrial
- Availabilities:
  - Suite 150 2,140 RSF
- Call for lease rates



### FOR MORE INFORMATION: Scott Higgins | 360.597.0577 | shiggins@fg-cre.com

# FOR LEASE

**BELCHER OFFICE BUILDING** 

14300 SE 1<sup>st</sup> Street | Vancouver, WA 98684



#### Suite 150 - 2,140 RSF





## **FOR LEASE** BELCHER OFFICE BUILDING 14300 SE 1<sup>st</sup> Street | Vancouver, WA 98684



900 Washington St, Suite 850, Vancouver, WA 360.750.5595 I www.fg-cre.com



#### Traffic Counts

SE Mill Plain Blvd @ SE Olympia Dr W – 29,576 SE Mill Plain Blvd @ SE Hearthwood Blvd – 39,291 SE Mill Plain Blvd @ SE 139<sup>th</sup> Ave E – 38,321

| 2022 Demographics                |          |          |          |
|----------------------------------|----------|----------|----------|
|                                  | 1 Mile   | 3 Mile   | 5 Mile   |
| Est. Population                  | 21,720   | 121,063  | 225,766  |
| Est. Average<br>Household Income | \$80,011 | \$93,416 | \$93,642 |
| Est. Total<br>Businesses         | 974      | 4,372    | 9,778    |
| Daytime<br>Employment