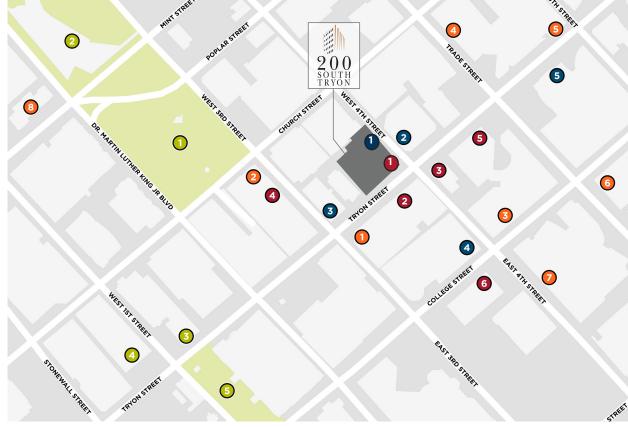

# WHERE YOU WANT TO BE AT YOUR DOORSTEP

#### **Restaurants**

- McCormick & Schmick's Seafood
- 2 Vapiano Charlotte
- Chima Steakhouse
- 4 Angeline's
- **5** Eddie V's Prime Seafood
- 6 Carolina Ale House

#### Hotels

- Courtyard by Marriott
- Kimpton Tryon Park Hotel
- Omni Charlotte Hotel
- Charlotte Marriott Center City
- The Ivey's Hotel
- The Ritz-Carlton, Charlotte
- Aloft Charlotte Uptown at the EpiCentre
- Residence Inn by Marriott Charlotte City Center

#### **Banks**

- 1 Deutsche Bank
- 2 First Citizens Bank
- Wells Fargo Bank
- **4** BB&T
- Bank of America Financial Center

#### **Attractions**

- Romare Bearden Park
- 2 BB&T Ballpark
- 3 Bechtler Museum of Modern Art
- 4 Mint Museum Uptown
- The Green

200 South Tryon offers tenants access to an eclectic mix of food, fitness, fashion, and fun. The property is within walking distance to the Overstreet Mall, the Epicenter Mixed Use Development, Bank of America Stadium and Spectrum Center. Less than 1 mile from I-277 and I-77, 200 South Tryon's central location is an easy commute for tenants throughout the area.