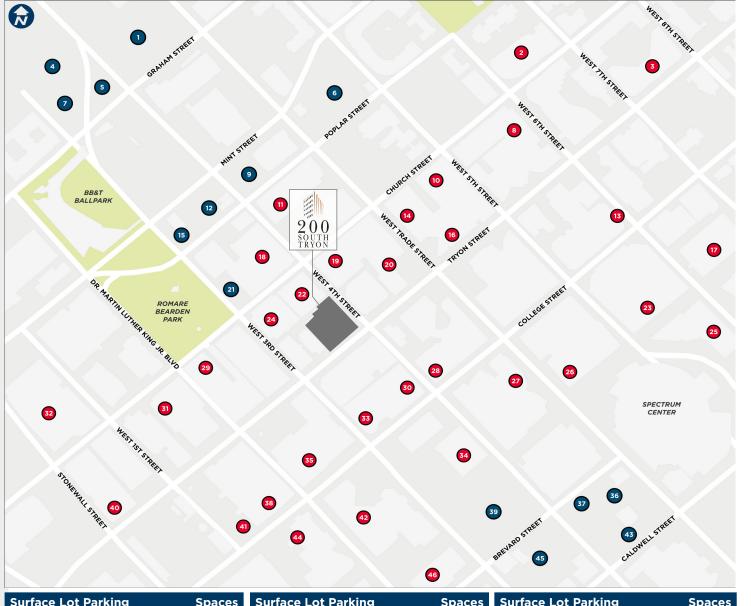

# SURFACE & GARAGE PARKING OPTIONS

| Surface Lot Parking Spaces |                             | Surface Lot Parking | Spaces                         | Surface Lot Parking | Spaces                         |     |
|----------------------------|-----------------------------|---------------------|--------------------------------|---------------------|--------------------------------|-----|
| 1                          | 537 W Trade St (Lot #539)   | 323                 | 9 124 S Poplar St (Lot #124)   | 100                 | 37 125 S Brevard St (Lot #125) | 29  |
| 4                          | 531 W 4th St (Lot #531)     | 148                 | 12 208 S Poplar St (Lot #208)  | 175                 | 39 210 S Brevard St (Lot #210) | 286 |
| 5                          | 206 S Graham St (Lot #206)  | 41                  | 15 225 S Mint St (Lot #225)    | 22                  | 43 426 E Trade St (Lot #426)   | 110 |
| 6                          | 309 W Trade St (Lot #309)   | 277                 | 21 228 S Church St (Lot #228S) | 30                  | 45 400 E 4th St (Lot #402)     | 227 |
| 7                          | 212 S Graham St (Lot #212G) | 73                  | 36 406 E 4th St (Lot #406)     | 200                 |                                |     |

| Ga       | rage Parking                | Spaces |
|----------|-----------------------------|--------|
| <b>2</b> | Discovery Place             | 325    |
| 3        | St. Peters Episcopal Church | 655    |
| 8        | Fifth Third Center          | 1,030  |
| 10       | Ivey's Garage               | 226    |
| 1        | Carillon                    | 850    |
| 13       | Hearst Tower                | 1,387  |
| 14       | Charlotte Marriott City Ctr | 320    |
| 16       | 101 N Tryon                 | 320    |
| <b>1</b> | Seventh Street Station      | 1,600  |
| 18       | AutoPark                    | 730    |
| 19       | News Garage (129 Trade)     | 275    |
| 20       | 121 W Trade St              | 264    |
| 22       | First Citizens              | 697    |
| 23       | Wake Forest Center          | 875    |
| 24       | 230 S Tryon                 | 670    |
| 25       | Center City Green           | 1,412  |
| 26       | BofA Center Parking         | 1,693  |
| 27       | Epicenter                   | 1,050  |
| 28       | Bank of America Plaza       | 495    |
| 29       | Charlotte Chamber           | 250    |
| 30       | BB&T Center                 | 1,520  |
| 31       | 400 S Tryon                 | 495    |
| 32       | 526 S Church St             | N/A    |
| 33       | South Tryon Square          | 698    |
| 34       | Charlotte Plaza             | 800    |
| 35       | Two Wells Fargo             | 535    |
| 38       | Three Wells Fargo           | 795    |
| 40       | Duke Energy Center          | 2,039  |
| 41       | The Green Garage            | 704    |
| 42       | One Wells Fargo             | 1,181  |
| 44       | 401 S College St            | N/A    |
| 46       | 300 S Brevard (Lot #300B)   | 576    |
|          |                             |        |