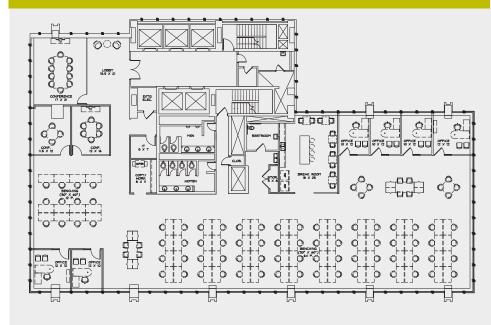

te Uptown at the EpiCentre
- Residence Inn by Marriott Charlotte City Center

#### **Banks**

- 1 Deutsche Bank
- 2 First Citizens Bank
- Wells Fargo Bank
- **4** BB&T
- Bank of America Financial Center

#### **Attractions**

- Romare Bearden Park
- 2 BB&T Ballpark
- 3 Bechtler Museum of Modern Art
- 4 Mint Museum Uptown
- The Green



200 South Tryon offers tenants access to an eclectic mix of food, fitness, fashion, and fun. The property is within walking distance to the Overstreet Mall, the Epicenter Mixed Use Development, Bank of America Stadium and Spectrum Center. Less than 1 mile from I-277 and I-77, 200 South Tryon's central location is an easy commute for tenants throughout the area.





### AVAILABILITES



### SAMPLE TEST-FIT - 47 CUBICLES



### SAMPLE TEST-FIT - 76 BENCHING



# SURFACE & GARAGE PARKING OPTIONS



| Surface Lot Parking Spaces |                             | Surface Lot Parking | Spaces                         | Surface Lot Parking | Spaces                         |     |
|----------------------------|-----------------------------|---------------------|--------------------------------|---------------------|--------------------------------|-----|
| 1                          | 537 W Trade St (Lot #539)   | 323                 | 9 124 S Poplar St (Lot #124)   | 100                 | 37 125 S Brevard St (Lot #125) | 29  |
| 4                          | 531 W 4th St (Lot #531)     | 148                 | 12 208 S Poplar St (Lot #208)  | 175                 | 39 210 S Brevard St (Lot #210) | 286 |
| 5                          | 206 S Graham St (Lot