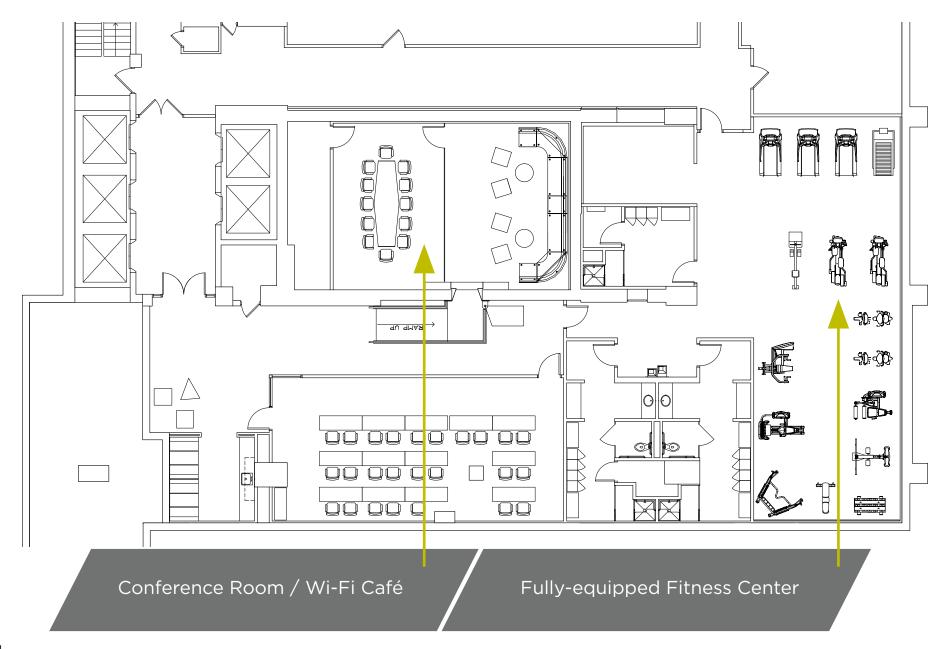

### PROPERTY OVERVIEW

Located in vibrant Uptown, 200 South Tryon is Charlotte's premier office destination. From white tablecloth dining to a brand new tenant amenity center, **it's everything you need on and off the clock**.

200 South Tryon takes convenience to the next level.

## EVERYTHING YOU NEED, ON AND OFF THE CLOCK





## TENANT AMENITY CENTER



# WHERE YOU WANT TO BE AT YOUR DOORSTEP

#### **Restaurants**

- McCormick & Schmick's Seafood
- 2 Vapiano Charlotte
- Chima Steakhouse
- 4 Angeline's
- **5** Eddie V's Prime Seafood
- 6 Carolina Ale House

#### Hotels

- Courtyard by Marriott
- Kimpton Tryon Park Hotel
- Omni Charlotte Hotel
- Charlotte Marriott Center City
- The Ivey's Hotel
- The Ritz-Carlton, Charlotte
- Aloft Charlotte Uptown at the EpiCentre
- Residence Inn by Marriott Charlotte City Center

#### **Banks**

- 1 Deutsche Bank
- 2 First Citizens Bank
- Wells Fargo Bank
- **4** BB&T
- Bank of America Financial Center

#### **Attractions**

- Romare Bearden Park
- 2 BB&T Ballpark
- 3 Bechtler Museum of Modern Art
- 4 Mint Museum Uptown
- The Green



200 South Tryon offers tenants access to an eclectic mix of food, fit