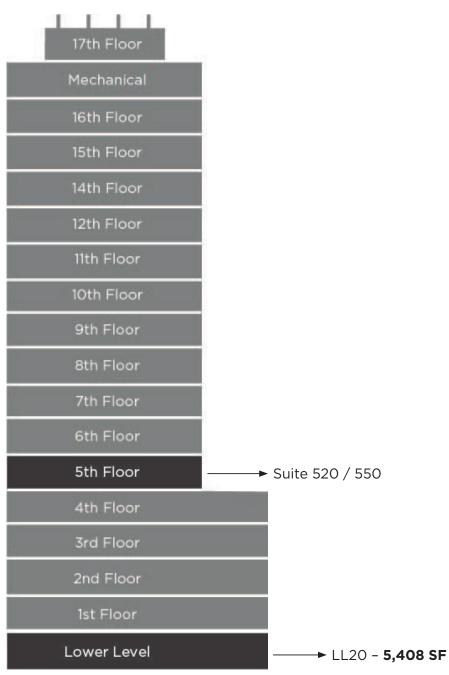

nter City
- The Ivey's Hotel
- The Ritz-Carlton, Charlotte
- Aloft Charlotte Uptown at the EpiCentre
- Residence Inn by Marriott Charlotte City Center

#### **Banks**

- 1 Deutsche Bank
- 2 First Citizens Bank
- Wells Fargo Bank
- **4** BB&T
- Bank of America Financial Center

#### **Attractions**

- Romare Bearden Park
- 2 BB&T Ballpark
- 3 Bechtler Museum of Modern Art
- 4 Mint Museum Uptown
- The Green



200 South Tryon offers tenants access to an eclectic mix of food, fitness, fashion, and fun. The property is within walking distance to the Overstreet Mall, the Epicenter Mixed Use Development, Bank of America Stadium and Spectrum Center. Less than 1 mile from I-277 and I-77, 200 South Tryon's central location is an easy commute for tenants throughout the area.





### AVAILABILITES



### SAMPLE TEST-FIT - 47 CUBICLES



### SAMPLE TEST-FIT - 76 BENCHING



# SURFACE & GARAGE PARKING OPTIONS



| Surface Lot Parking Spaces |                             | Surface Lot Parking | Spaces                         | Surface Lot Parking | Spaces                         |     |
|----------------------------|-----------------------------|---------------------|--------------------------------|---------------------|--------------------------------|-----|
| 1                          | 537 W Trade St (Lot #539)   | 323                 | 9 124 S Poplar St (Lot #124)   | 100                 | 37 125 S Brevard St (Lot #125) | 29  |
| 4                          | 531 W 4th St (Lot #531)     | 148                 | 12 208 S Poplar St (Lot #208)  | 175                 | 39 210 S Brevard