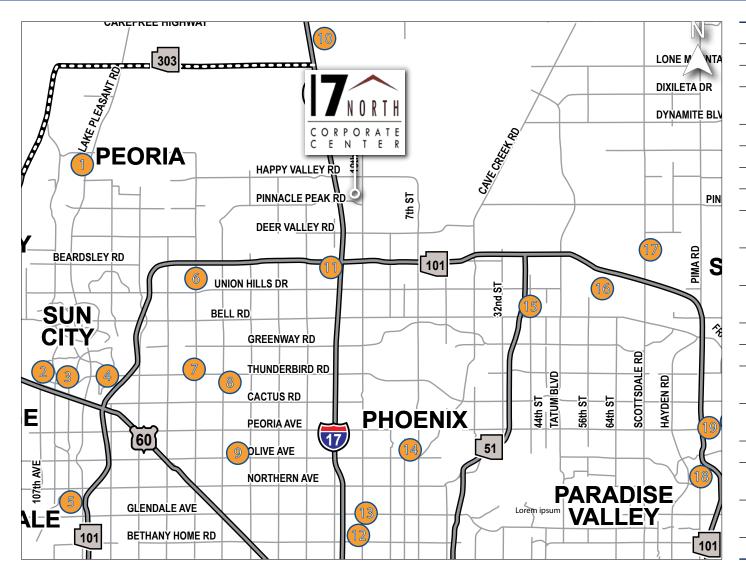

### I-17 & Pinnacle Peak Road • Phoenix, AZ 85027

| 1  | Abrazo Medical Group                                            |
|----|-----------------------------------------------------------------|
| 2  | Banner Boswell Medical Center                                   |
| 3  | Banner Health Clinic - Neurosurgery                             |
| 4  | Kindred Hospital Arizona -<br>Northwest Phoenix                 |
| 5  | Dignity Health St. Joseph's Westgate                            |
| 6  | Abrazo Arrowhead Hospital                                       |
| 7  | Children's Medical Group                                        |
| 8  | Banner Thunderbird Medical Center                               |
| 9  | Dignity Health AZ General Hospital<br>Emergency Room - Glendale |
| 10 | HonorHealth Breast Health and<br>Research - Sonoran             |
| 11 | HonorHealth Deer Valley Medical<br>Center                       |
| 12 | Abrazo Central Campus                                           |
| 13 | The CORE Institute Specialty Hospital                           |
| 14 | HonorHealth John C. Lincoln<br>Medical Center                   |
| 15 | Abrazo Medical Group - Paradise<br>Valley Hospital              |
| 16 | Mayo Clinic Hospital                                            |
| 17 | HonorHealth Scottsdale Thompson<br>Peak Medical Center          |
| 18 | HonorHealth Scottsdale Shea<br>Medical Center                   |
| 19 | HonorHealth Rehabilitation Hospital                             |