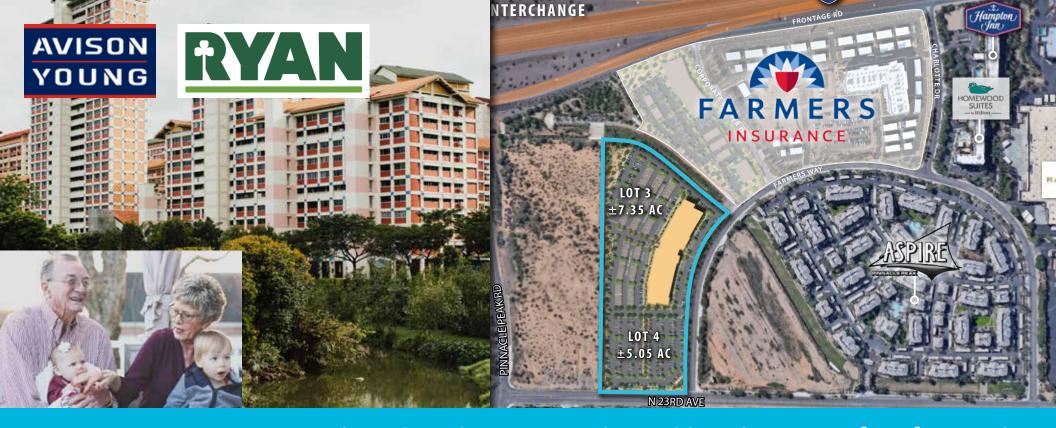

### 17 NORTH CORPORATE CENTER

I-17 & Pinnacle Peak Road Phoenix, AZ 85027

Excellent opportunity for senior housing site. Seller offers senior housing construction and development capabilities.

### I-17 & Pinnacle Peak Road • Phoenix, AZ 85027

### **OFFERING SUMMARY**

**Availability:** Lot 3:  $\pm$  7.35 Acres

Lot 4: ± 5.05 Acres

± 12.4 Acres Total\*

\*up to ±21 acres available

**Land Price:** \$10.00/SF\*

\*buyer assumes state ground lease payments

**Build to Suit:** Seller offers senior housing

construction and development

capabilities

www.ryancompanies.com/senior-living

**Zoning:** C-2 and General Commerce Park

#### **PROPERTY DETAILS**

- Freeway visibility, with monument and building signage for large senior housing user.
- Part of a  $\pm 62$  acre master planned business park offering services for a senior community.
- Immediately off I-17 at Pinnacle Peak Road or Happy Valley Road exit, both full diamond interchanges and two miles to Loop 101.
- Surrounded by 724 luxury multi-family residential units, retail, restaurants and hotels.
- Near Deer Valley Airport, HonorHealth Deer Valley Medical Center & HonorHealth Sonoran Health and Emergency Center and future acute care hospital.
- Reduced property taxes because site is part of a 99-year State of Arizona ground lease. Property is only taxed on improvements, not land value.
- Excellent demographics for all senior housing facilities or healthcare providers. NIC study available upon request.