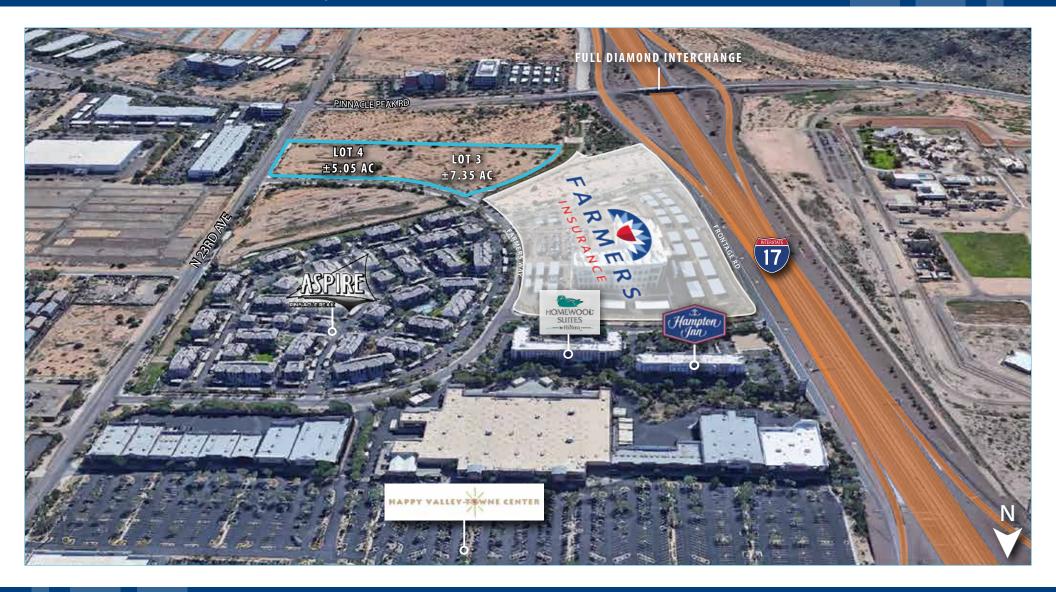

### I-17 & Pinnacle Peak Road • Phoenix, AZ 85027

### **OFFERING SUMMARY**

**Availability:** Lot 3:  $\pm$  7.35 Acres

Lot 4: ± 5.05 Acres

± 12.4 Acres Total\*

\*up to ±21 acres available

**Land Price:** \$10.00/SF\*

\*buyer assumes state ground lease payments

**Build to Suit:** Seller offers senior housing

construction and development

capabilities

www.ryancompanies.com/senior-living

**Zoning:** C-2 and General Commerce Park

#### **PROPERTY DETAILS**

- Freeway visibility, with monument and building signage for large senior housing user.
- Part of a  $\pm 62$  acre master planned business park offering services for a senior community.
- Immediately off I-17 at Pinnacle Peak Road or Happy Valley Road exit, both full diamond interchanges and two miles to Loop 101.
- Surrounded by 724 luxury multi-family residential units, retail, restaurants and hotels.
- Near Deer Valley Airport, HonorHealth Deer Valley Medical Center & HonorHealth Sonoran Health and Emergency Center and future acute care hospital.
- Reduced property taxes because site is part of a 99-year State of Arizona ground lease. Property is only taxed on improvements, not land value.
- Excellent demographics for all senior housing facilities or healthcare providers. NIC study available upon request.