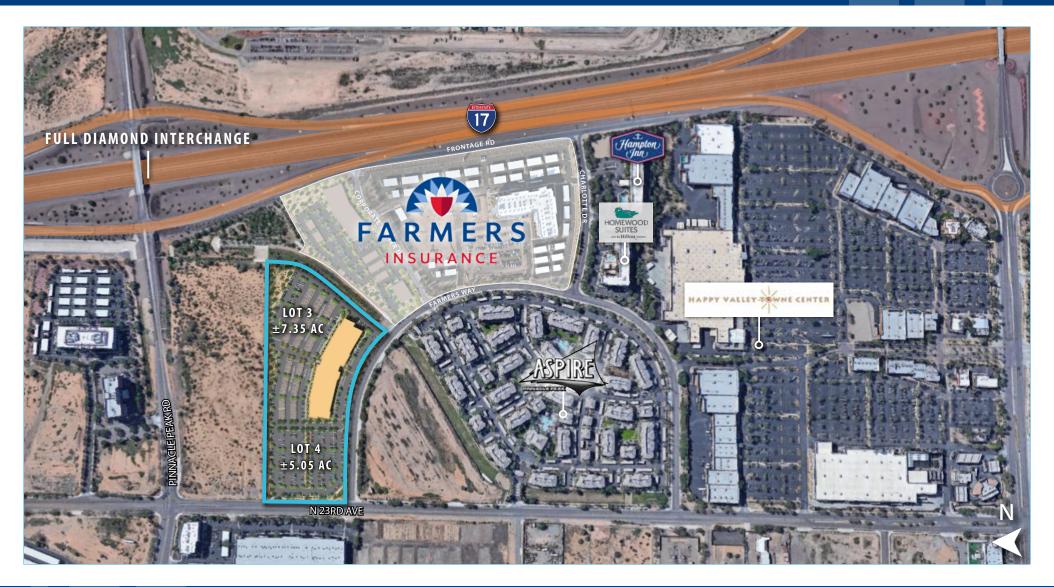

### I-17 & Pinnacle Peak Road • Phoenix, AZ 85027

### **OFFERING SUMMARY**

**Availability:** Lot 3:  $\pm$  7.35 Acres

Lot 4: ± 5.05 Acres

± 12.4 Acres Total\*

\*up to ±21 acres available

**Land Price:** \$10.00/SF\*

\*buyer assumes state ground lease payments

**Build to Suit:** Seller offers senior housing

construction and development

capabilities

www.ryancompanies.com/senior-living

**Zoning:** C-2 and General Commerce Park

#### **PROPERTY DETAILS**

- Freeway visibility, with monument and building signage for large senior housing user.
- Part of a  $\pm 62$  acre master planned business park offering services for a senior community.
- Immediately off I-17 at Pinnacle Peak Road or Happy Valley Road exit, both full diamond interchanges and two miles to Loop 101.
- Surrounded by 724 luxury multi-family residential units, retail, restaurants and hotels.
- Near Deer Valley Airport, HonorHealth Deer Valley Medical Center & HonorHealth Sonoran Health and Emergency Center and future acute care hospital.
- Reduced property taxes because site is part of a 99-year State of Arizona ground lease. Property is only taxed on improvements, not land value.
- Excellent demographics for all senior housing facilities or healthcare providers. NIC study available upon request.