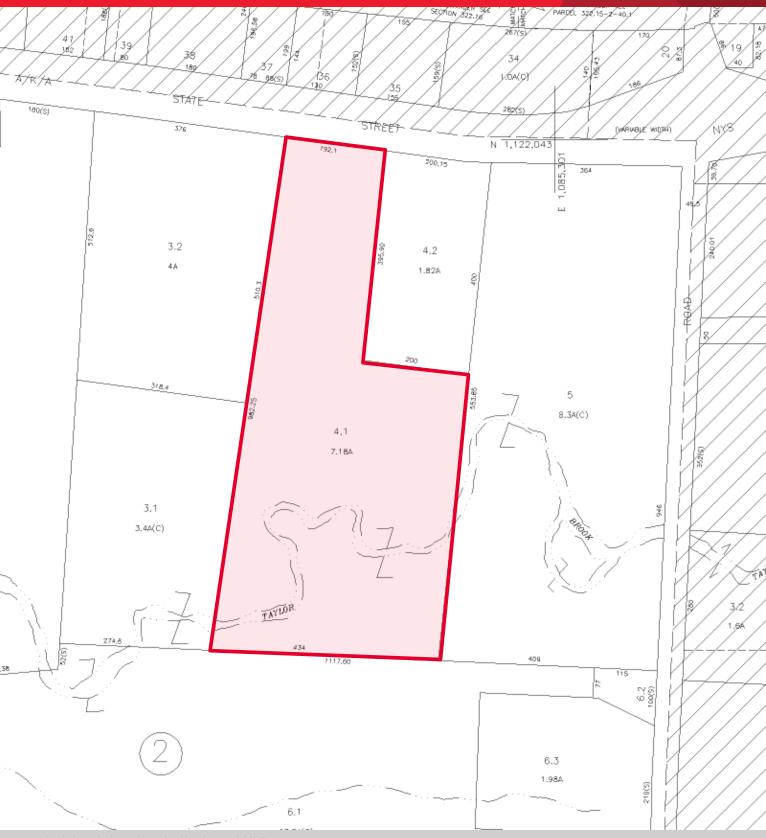

## 7.25± Acre Development Site

## **Property Highlights**

- · Located between the Tops Super Market to the west (of the site) and the Dollar General to the east (of the site).
- · Flexible zoning for retail manufacturing or office
- Well trafficked Route 5 (State Street)
- 1/2 mile from heavily populated retail area
- · Site includes all utilities (sewer, water, gas and electric)
- · Flat, buildable topography