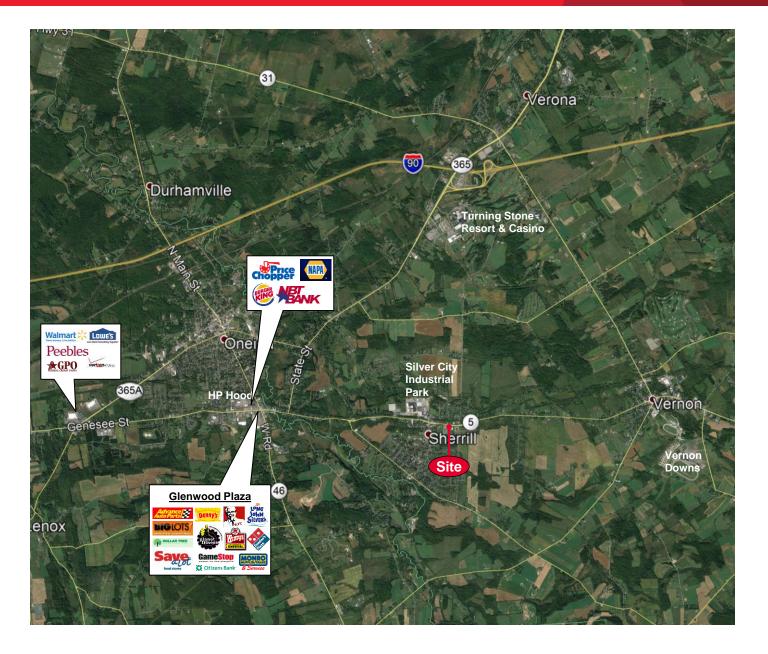

## **Property Highlights**

- · Located between the Tops Super Market to the west (of the site) and the Dollar General to the east (of the site).
- · Flexible zoning for retail manufacturing or office
- Well trafficked Route 5 (State Street)
- 1/2 mile from heavily populated retail area
- · Site includes all utilities (sewer, water, gas and electric)
- · Flat, buildable topography

| Demographic                        | 3 Miles  | 5 Miles  | 10 Miles |
|------------------------------------|----------|----------|----------|
| Population                         | 15,588   | 29,961   | 49,549   |
| Households                         | 3,841    | 8,950    | 18,409   |
| Average Income                     | \$80,148 | \$72,554 | \$74,656 |
| Daytime Employees                  | 11,293   | 18,821   | 24,981   |
| Source: ESRI Business Analyst 2018 |          |          |          |