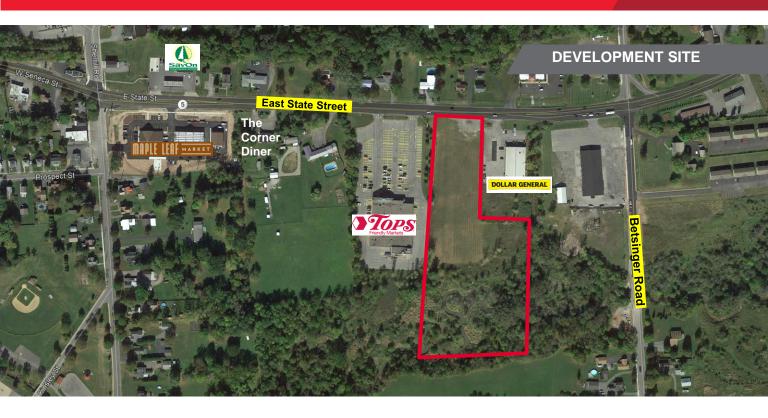

## 7.25± Acre Development Site

## **Property Highlights**

- · Located between the Tops Super Market to the west (of the site) and the Dollar General to the east (of the site).
- · Flexible zoning for retail manufacturing or office
- Well trafficked Route 5 (State Street)
- 1/2 mile from heavily populated retail area
- · Site includes all utilities (sewer, water, gas and electric)
- · Flat, buildable topography

| Traffic Counts       |            |
|----------------------|------------|
| East State Street    | 8,561 AADT |
| Betsinger Road       | 894 AADT   |
| Source: NYS DOT 2016 |            |

For more information, please contact: