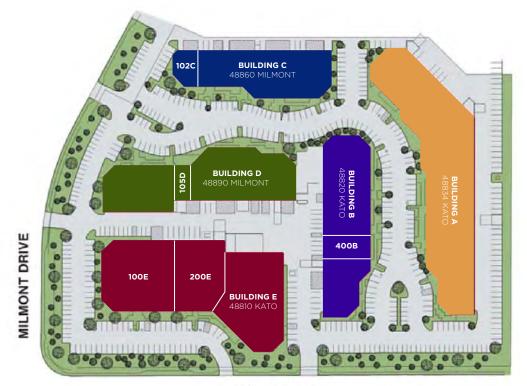

### **Project Highlights**

- Five building multi-tenant Flex/ Office campus totaling 146,626± sf
- Flexible unit sizes ranging from 1,569 sf to 40,558 sf
- Tremendous identity with monument and suite signage
- Dock high and grade level loading with 16' clear height
- Expansive asset with multiple options for future growth •
- Flexible layouts with fire sprinklered suites
- Owned and professionally managed by LBA Realty

### **KATO BUSINESS CENTER**

| Suite 102C     |        | 1,800± sf            |
|----------------|--------|----------------------|
| Suite 105D     |        | 1,800± sf            |
| Suite 400B     | 09/19  | 2,414± sf            |
| Suite 108C     | LEASED | <del>4,655± sf</del> |
| Suite 100/200E |        | 24,523± sf           |

#### **CONTIGUOUS/DIVISIBLE OPTIONS**

| Suite | 100E |
|-------|------|
| Suite | 200E |

12,874± sf 11,649± sf