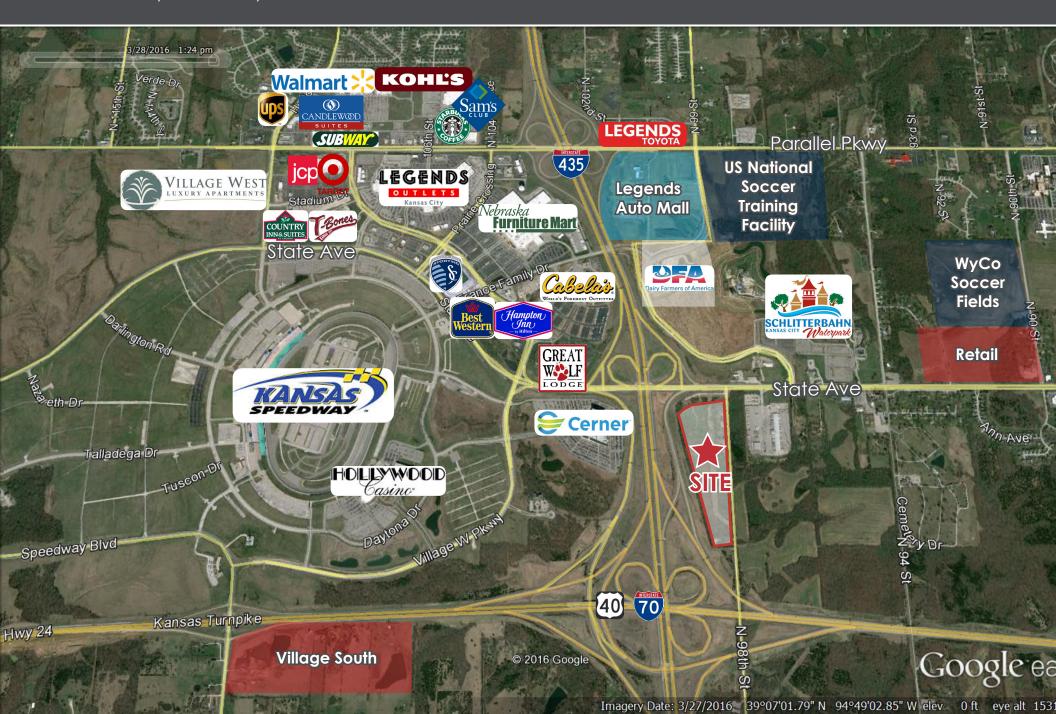

### **HIGHLIGHTS**

- 31.45 Acres (approx 1,370,000 SF) at I-435 and I-70
- Great Visibility
- Adjacent to Dairy Farmers of America's new world headquarters, The Legends Outlets, Village West, Village East, Cerner & Kansas Speedway
- Sale Price \$3,750,000

#### PROPERTY DESCRIPTION

In 1997, Wyandotte County and Kansas City, Kan., were selected as the site for the new speedway. Located at the intersection of interstates 70 and 435, construction began in May of 1999 on the 1.5 mile tri-oval, 75,000 seat Kansas Speedway. The track welcome's 2 major race events each year in addition to multiple other events all year long attracting several hundred thousand people per year.

World's Foremost Outfitte

Over 400 acres of shopping, premier outlet retailers and unique boutiques are just three reasons that shoppers love Kansas City, KS. Legends Outlet is an 805,000-square-foot, open air lifestyle center offering premiere outlet stores, unique retail, entertainment and dining venues. Cabela's retail showroom, is a 180,000 sq. ft. hunting, fishing and outdoor gear store. Situated on 80 acres at Village West, Nebraska Furniture Mart's home furnishings is sure to be awesome in size, quantity and selection.

Schlitterbahn Vacation Village opened in summer 2009 in Kansas City, Kansas and now boast of the tallest water slide in the World – Verruckt.

Children's Mercy Park (Formerly Sporting Park) was opened during the 2011 Season and attracts thousands of visitors each year as home to Kansas City MLS team Sporting Kansas City. Cerner Corp invested in the area with 2 eight story buildings on the Village West Campus opening in 2013. A total of 4,000 jobs fill the 660,000 Square foot complex.

### **PROPERTY DESCRIPTION**

Dairy Farmers of America is currently building their World Headquarters just north of the subject property. DFA is the Kansas City's largest privately held company and look to make the Village East site to more than 350 employees.

#### Legends Auto Mall

Legends Auto Mall is set to open in July of 2016 with 3 new flagship dealerships – Victory Chrysler/Jeep, Victory Ford and Fenton Nissan to join Legends Toyota and Legends Honda.

**WyCo Soccer** 

The National Training Center is a \$64+ million project, with tournament fields and state of the art training facility for Sporting Kansas City and the US National Team. The center will include a National Coaching Education Center and the Children's Mercy Sports Medicine and Rehabilitation Center. There will be sports medicine services, resources and programs for children

# **9901 STATE AVE - 34 ACRES**