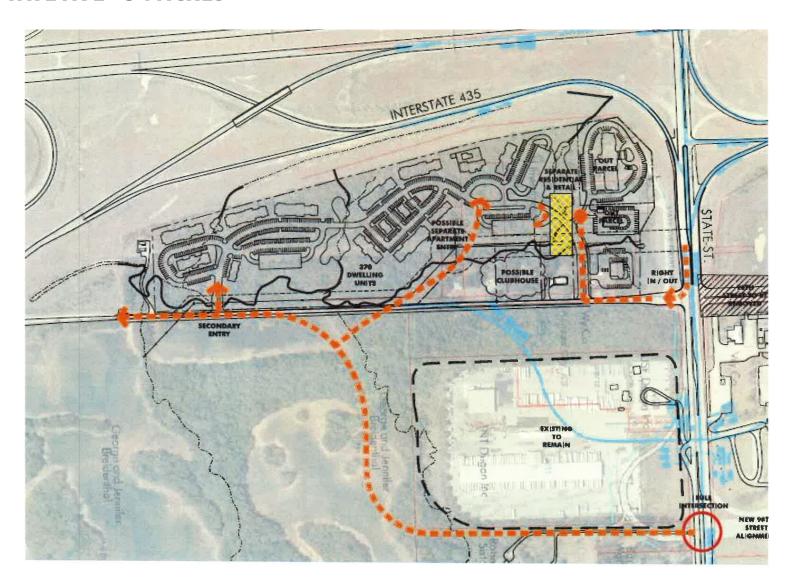

and Fenton Nissan to join Legends Toyota and Legends Honda.



**WyCo Soccer** 

The National Training Center is a \$64+ million project, with tournament fields and state of the art training facility for Sporting Kansas City and the US National Team. The center will include a National Coaching Education Center and the Children's Mercy Sports Medicine and Rehabilitation Center. There will be sports medicine services, resources and programs for children

**US National Facility:** http://wyandottedaily.com/ground-broken-for-u-s-soccer-training-center-in-kck/ **Village South:** http://wyandottedaily.com/edwardsvilles-village-south-project-moves-ahead/



### **AERIALS**

# **9901 STATE AVE - 34 ACRES**





### **AERIALS**

# **9901 STATE AVE - 34 ACRES**





# **9901 STATE AVE - 34 ACRES**





# **9901 STATE AVE - 34 ACRES**







### **TOPOGRAPHY MAP**

### 9901 STATE AVE - 34 ACRES







# CONTACT

MATT WATKINS Senior Brokerage Associate

matt@reececommercial.com PH: (913) 266-5424 **DICK STEPHENS Senior Broker Associate** 

ds@reececommercial.com PH: (913) 491.3366



www.reececommercial.com