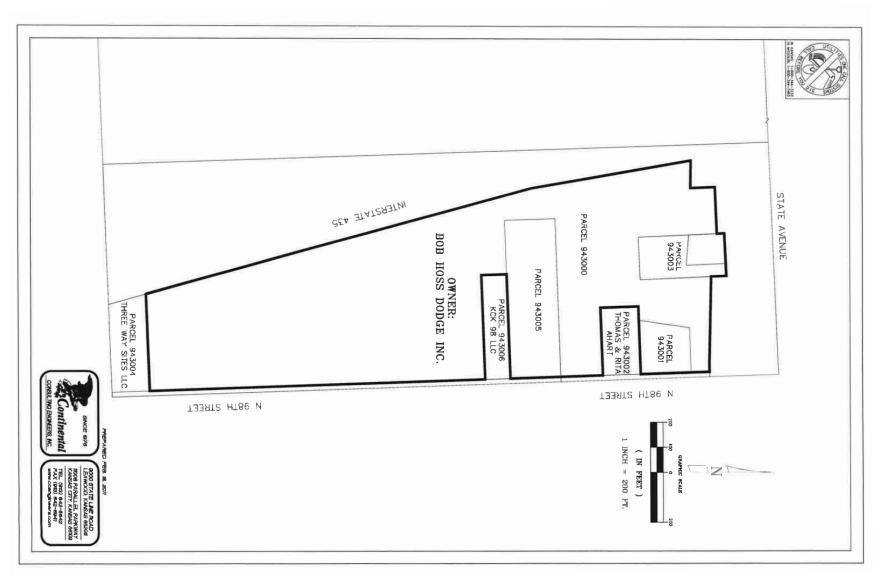

ota and Legends Honda.



**WyCo Soccer** 

The National Training Center is a \$64+ million project, with tournament fields and state of the art training facility for Sporting Kansas City and the US National Team. The center will include a National Coaching Education Center and the Children's Mercy Sports Medicine and Rehabilitation Center. There will be sports medicine services, resources and programs for children

**US National Facility:** http://wyandottedaily.com/ground-broken-for-u-s-soccer-training-center-in-kck/ **Village South:** http://wyandottedaily.com/edwardsvilles-village-south-project-moves-ahead/



### **AERIALS**

# **9901 STATE AVE - 34 ACRES**





### **AERIALS**

# **9901 STATE AVE - 34 ACRES**





# **9901 STATE AVE - 34 ACRES**





# **9901 STATE AVE - 34 ACRES**







### **TOPOGRAPHY MAP**

### 9901 STATE AVE - 34 ACRES







# CONTACT

MATT WATKINS Senior Brokerage Associate

matt@reececommercial.com PH: (913) 266-5424 **DICK STEPHENS Senior Broker Associate** 

ds@reececommercial.com PH: (913) 491.3366



www.reececommercial.com