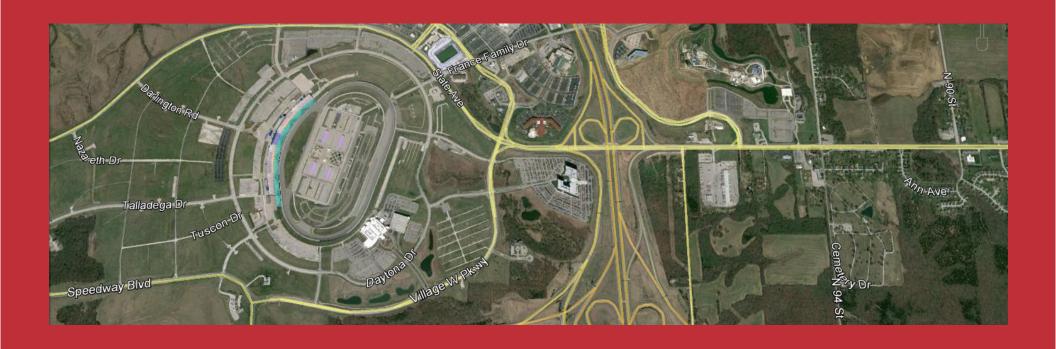

Center is a \$64+ million project, with tournament fields and state of the art training facility for Sporting Kansas City and the US National Team. The center will include a National Coaching Education Center and the Children's Mercy Sports Medicine and Rehabilitation Center. There will be sports medicine services, resources and programs for children

**US National Facility:** http://wyandottedaily.com/ground-broken-for-u-s-soccer-training-center-in-kck/ **Village South:** http://wyandottedaily.com/edwardsvilles-village-south-project-moves-ahead/



### **AERIALS**

# **9901 STATE AVE - 34 ACRES**





### **AERIALS**

# **9901 STATE AVE - 34 ACRES**





# **9901 STATE AVE - 34 ACRES**





# **9901 STATE AVE - 34 ACRES**







### **TOPOGRAPHY MAP**

### 9901 STATE AVE - 34 ACRES







# CONTACT

MATT WATKINS Senior Brokerage Associate

matt@reececommercial.com PH: (913) 266-5424 **DICK STEPHENS Senior Broker Associate** 

ds@reececommercial.com PH: (913) 491.3366



www.reececommercial.com