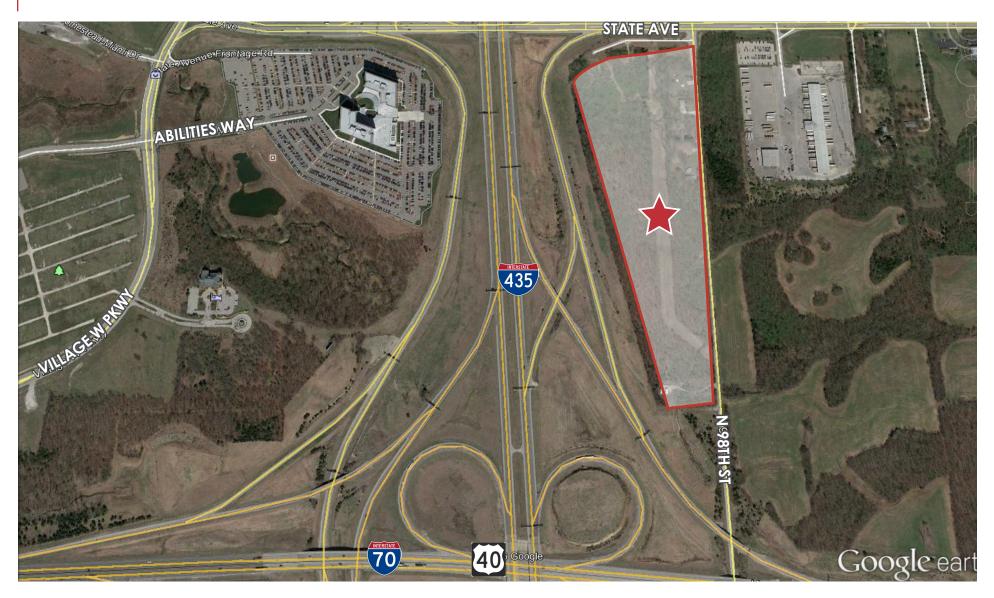

Victory Chrysler/Jeep, Victory Ford and Fenton Nissan to join Legends Toyota and Legends Honda.



**WyCo Soccer** 

The National Training Center is a \$64+ million project, with tournament fields and state of the art training facility for Sporting Kansas City and the US National Team. The center will include a National Coaching Education Center and the Children's Mercy Sports Medicine and Rehabilitation Center. There will be sports medicine services, resources and programs for children

**US National Facility:** http://wyandottedaily.com/ground-broken-for-u-s-soccer-training-center-in-kck/ **Village South:** http://wyandottedaily.com/edwardsvilles-village-south-project-moves-ahead/



### **AERIALS**

# **9901 STATE AVE - 34 ACRES**





### **AERIALS**

# **9901 STATE AVE - 34 ACRES**





# **9901 STATE AVE - 34 ACRES**





# **9901 STATE AVE - 34 ACRES**







### **TOPOGRAPHY MAP**

### 9901 STATE AVE - 34 ACRES







# CONTACT

MATT WATKINS Senior Brokerage Associate

matt@reececommercial.com PH: (913) 266-5424 **DICK STEPHENS Senior Broker Associate** 

ds@reececommercial.com PH: (913) 491.3366



www.reececommercial.com