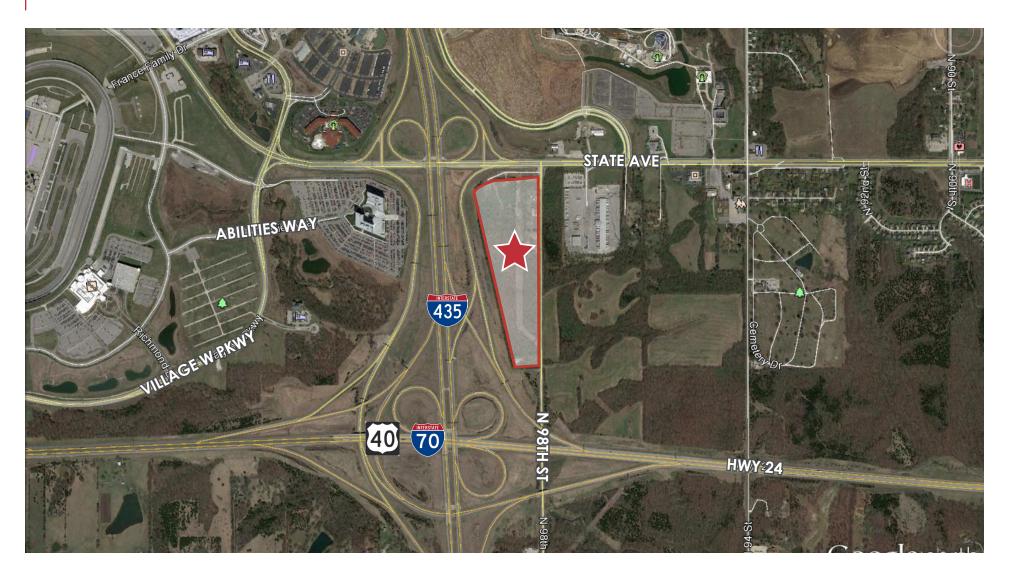

open in July of 2016 with 3 new flagship dealerships – Victory Chrysler/Jeep, Victory Ford and Fenton Nissan to join Legends Toyota and Legends Honda.



**WyCo Soccer** 

The National Training Center is a \$64+ million project, with tournament fields and state of the art training facility for Sporting Kansas City and the US National Team. The center will include a National Coaching Education Center and the Children's Mercy Sports Medicine and Rehabilitation Center. There will be sports medicine services, resources and programs for children

**US National Facility:** http://wyandottedaily.com/ground-broken-for-u-s-soccer-training-center-in-kck/ **Village South:** http://wyandottedaily.com/edwardsvilles-village-south-project-moves-ahead/



### **AERIALS**

# **9901 STATE AVE - 34 ACRES**





### **AERIALS**

# **9901 STATE AVE - 34 ACRES**





# **9901 STATE AVE - 34 ACRES**





# **9901 STATE AVE - 34 ACRES**







### **TOPOGRAPHY MAP**

### 9901 STATE AVE - 34 ACRES







# CONTACT

MATT WATKINS Senior Brokerage Associate

matt@reececommercial.com PH: (913) 266-5424 **DICK STEPHENS Senior Broker Associate** 

ds@reececommercial.com PH: (913) 491.3366



www.reececommercial.com