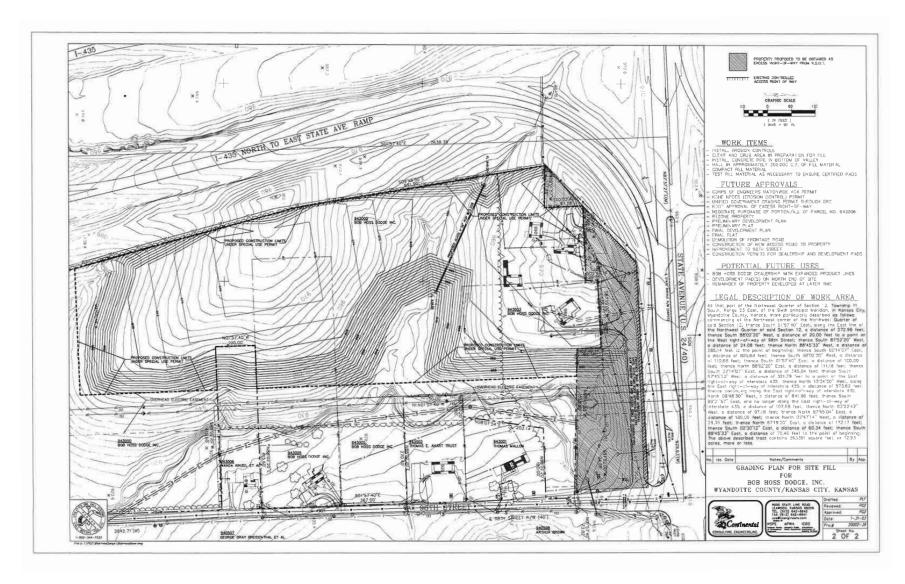

ning Center is a \$64+ million project, with tournament fields and state of the art training facility for Sporting Kansas City and the US National Team. The center will include a National Coaching Education Center and the Children's Mercy Sports Medicine and Rehabilitation Center. There will be sports medicine services, resources and programs for children

**US National Facility:** http://wyandottedaily.com/ground-broken-for-u-s-soccer-training-center-in-kck/ **Village South:** http://wyandottedaily.com/edwardsvilles-village-south-project-moves-ahead/



### **AERIALS**

# **9901 STATE AVE - 34 ACRES**





### **AERIALS**

# **9901 STATE AVE - 34 ACRES**





# **9901 STATE AVE - 34 ACRES**





# **9901 STATE AVE - 34 ACRES**







### **TOPOGRAPHY MAP**

### 9901 STATE AVE - 34 ACRES







# CONTACT

MATT WATKINS Senior Brokerage Associate

matt@reececommercial.com PH: (913) 266-5424 **DICK STEPHENS Senior Broker Associate** 

ds@reececommercial.com PH: (913) 491.3366



www.reececommercial.com