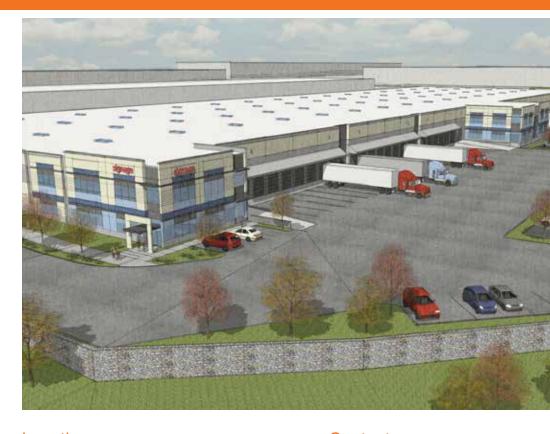

# Des Moines Creek Business Park

## Build-to-Suit Lease or Sale

87-Acre Site Available as Soon as Q3 2014

Des Moines, WA

Located along 24th Avenue South between South 208th Street and South 216th Street

Up to 1,600,000 SF

Industrial, office and retail space

Three phase building process

Build-to-suit opportunities available

Zoned BP - City of Des Moines

Excellent freeway access

dmcbp.com