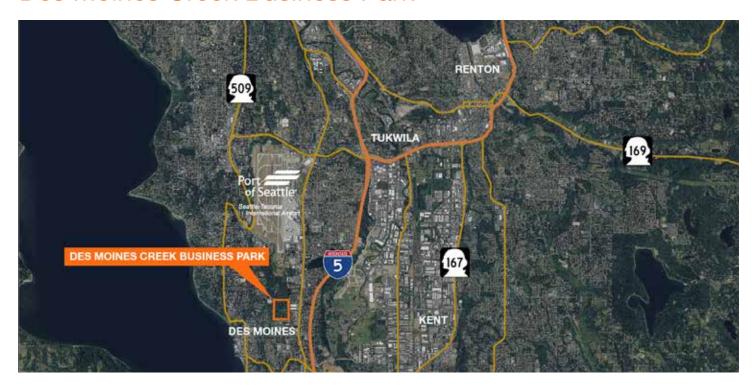

### Des Moines Creek Business Park

| DRIVE TIMES                        |            |
|------------------------------------|------------|
| DES MOINES CREEK BUSINESS PARK TO  | MINUTES:   |
| Downtown Bellevue                  | 25 minutes |
| Port of Seattle                    | 20 minutes |
| Port of Tacoma                     | 25 minutes |
| 4103 142ND AVENUE E, SUMNER, WA TO | MINUTES:   |
| Downtown Bellevue                  | 45 minutes |
| Port of Seattle                    | 45 minutes |
| Port of Tacoma                     | 25 minutes |
| 20403 68TH AVENUE SOUTH, KENT TO   | MINUTES:   |
| Downtown Bellevue                  | 25 minutes |
| Port of Seattle                    | 25 minutes |
| Port of Tacoma                     | 30 minutes |