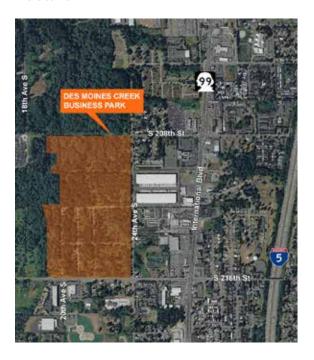

# Des Moines Creek Business Park

## Build-to-Suit Lease or Sale

87-Acre Site Available as Soon as Q3 2014

Des Moines, WA

Located along 24th Avenue South between South 208th Street and South 216th Street

Up to 1,600,000 SF

Industrial, office and retail space

Three phase building process

Build-to-suit opportunities available

Zoned BP - City of Des Moines

Excellent freeway access

dmcbp.com



#### Location



#### Contact

Christopher J. Corr, SIOR 206.248.7324 ccorr@kiddermathews.com

Thad Mallory, SIOR 206.248.7338 tmallory@kiddermathews.com

**Travis Stanaway** 206.248.6526 traviss@kiddermathews.com

Developed by:





## Build-to-Suit for Lease or Sale

#### Des Moines Creek Buisiness Park - Site Plan



For leasing information, contact:

Christopher J. Corr, SIOR, Thad Mallory, SIOR, or Travis Stanaway 206.248.7300

dmcbp.com

Developed by:





## Build-to-Suit for Lease or Sale

### Des Moines Creek Business Park



| DRIVE TIMES                        |            |
|------------------------------------|------------|
| DES MOINES CREEK BUSINESS PARK TO  | MINUTES:   |
| Downtown Bellevue                  | 25 minutes |
| Port of Seattle                    | 20 minutes |
| Port of Taco