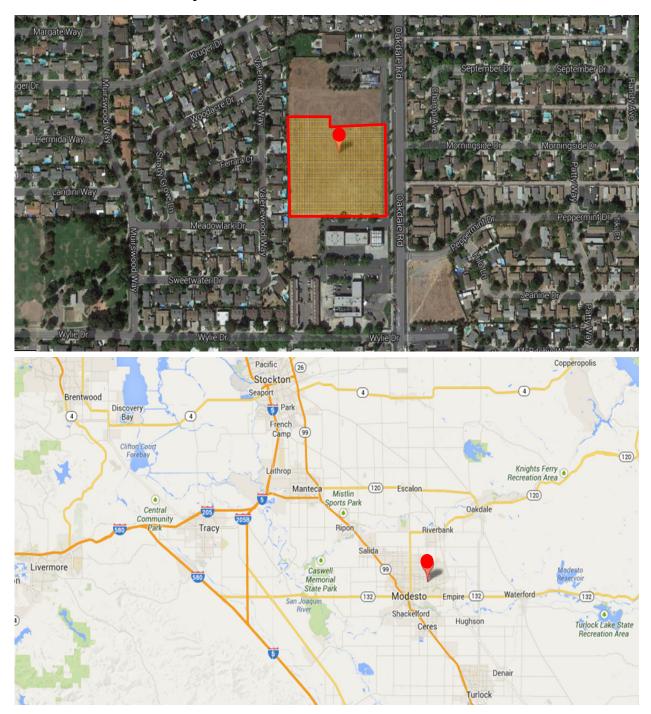

# **FOR SALE**

1115 Oakdale Road, Modesto, California



### **Property Description:**

3.64 Acres next door to VA clinic. Possible uses include medical, retail, office and others. Parcel is 341+' of frontage on Oakdale Road by 487' depth. Many retail, office and specialty uses exist in the area.

#### **Location Description:**

Property is located just north of Wylie Drive with high traffic volume and great visibility.

3.64 Acres of Land For Sale @ \$2,061,500

### **MIKE ASH**

(209) 968-1998 mash@prucommercialre.com DRE# 01882345

#### **DAVE TANNER**

(209) 758-3108 dtanner@prucommercialre.com DRE# 00418278

# **FOR SALE**

1115 Oakdale Road, Modesto, California

## **Aerial & Location Map**



3.64 Acres of Land For Sale @ \$2,061,500

### **MIKE ASH**

(209) 968-1998 mash@prucommercialre.com DRE# 01882345

### **DAVE TANNER**

(209) 758-3108 dtanner@prucommercialre.com DRE# 00418278

# **FOR SALE**

1115 Oakdale Road, Modesto, California



3.64 Acres of Land For Sale @ \$2,061,500

#### **MIKE ASH**

(209) 968-1998 mash@prucommercialre.com DRE# 01882345

### **DAVE TANNER**

(209) 758-3108 dtanner@prucommercialre.com DRE# 00418278