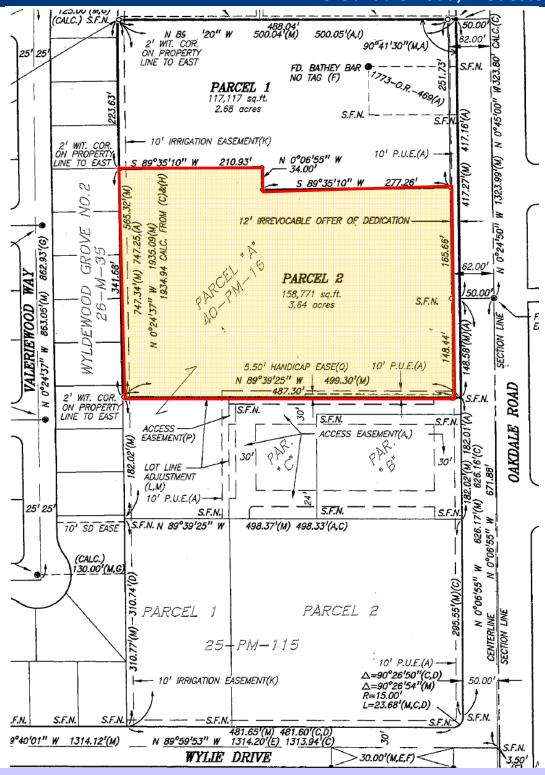

### **Property Description:**

3.64 Acres next door to VA clinic. Possible uses include medical, retail, office and others. Parcel is 341+' of frontage on Oakdale Road by 487' depth. Many retail, office and specialty uses exist in the area.

# **FOR SALE**

1115 Oakdale Road, Modesto, California

3.64 Acres of Land For Sale @ \$2,061,500