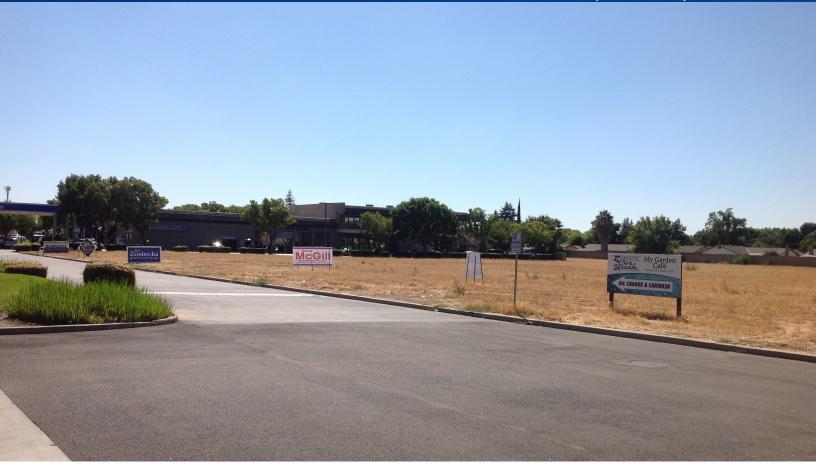

### **Property Description:**

3.64 Acres next door to VA clinic. Possible uses include medical, retail, office and others. Parcel is 341+' of frontage on Oakdale Road by 487' depth. Many retail, office and specialty uses exist in the area.

#### **Location Description:**

Property is located just north of Wylie Drive with high traffic volume and great visibility.

3.64 Acres of Land For Sale @ \$2,061,500