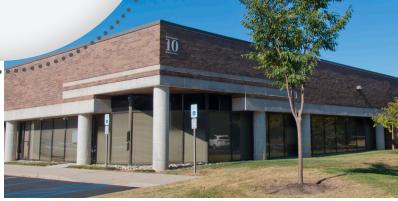

## Rental \$11/SF, NNN

Stow Road Corporate Park is a single story complex located minutes from Routes 73, 70, I-295 and the NJ Turnpike. Institutional-quality construction provides a professional setting for all office and flex users. The buildings boast efficient layouts, direct access entrances and tenant control of utilities.

**8** STOW ROAD **Suite 110** 4,158 SF

**9** STOW ROAD **Suite A1** 3,130 SF **Suite C** 5,233 SF

10 STOW ROAD Suite 50 3,093 SF Suite 100 11,267 SF

**12** STOW ROAD **Suite 140** 14,958 SF

**14** STOW ROAD **Suite 100** 9.713 SF