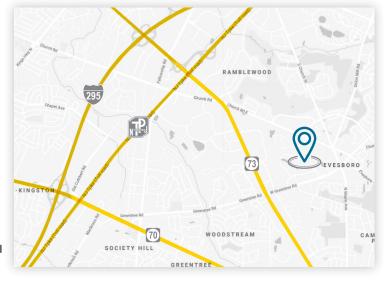

## Rental \$11/SF, NNN

Stow Road Corporate Park is a single story complex located minutes from Routes 73, 70, I-295 and the NJ Turnpike. Institutional-quality construction provides a professional setting for all office and flex users. The buildings boast efficient layouts, direct access entrances and tenant control of utilities.

CORPORATE PARK

12:33

9:33

14:33

10:33

8:803

REENTREEROAD

REENTREEROAD