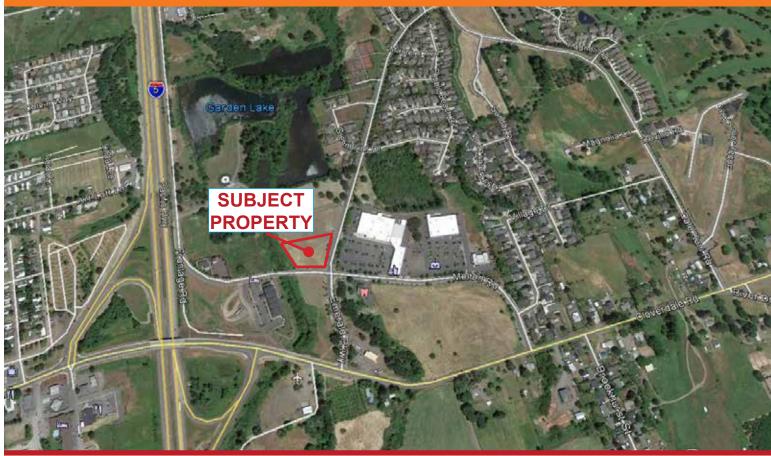

## **COMMERCIAL LOT**

Melton Road & Emerald Parkway | Creswell, OR

1.62 acre corner lot near I-5 and other retail in a developing area.Excellent retail potential. Near former Ray's Food Place, BiMart, newDairy Queen and more. Lot is flat and ready to build. Contact listingbroker for more information.