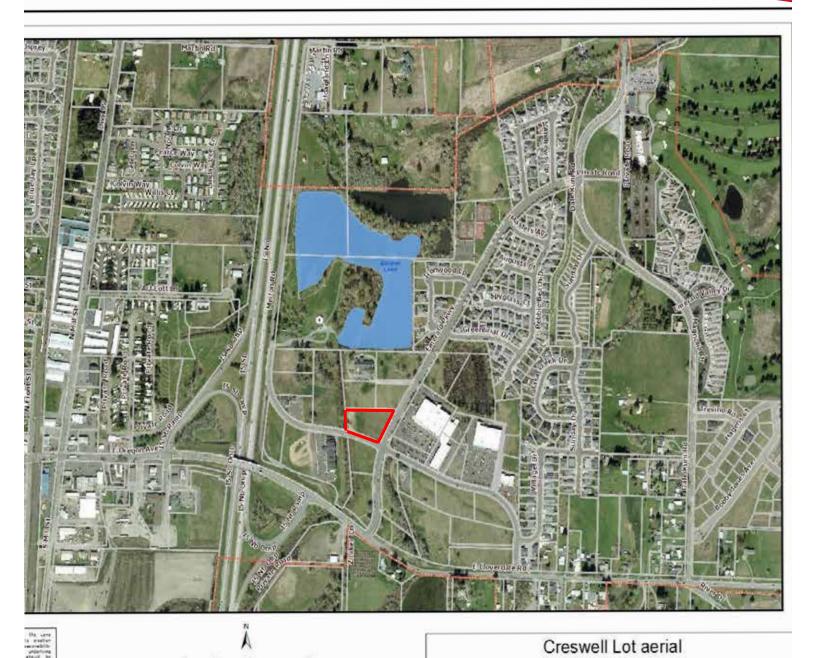

## **COMMERCIAL LOT**

Melton Road & Emerald Parkway | Creswell, OR

1.62 acre corner lot near I-5 and other retail in a developing area.Excellent retail potential. Near former Ray's Food Place, BiMart, newDairy Queen and more. Lot is flat and ready to build. Contact listingbroker for more information.