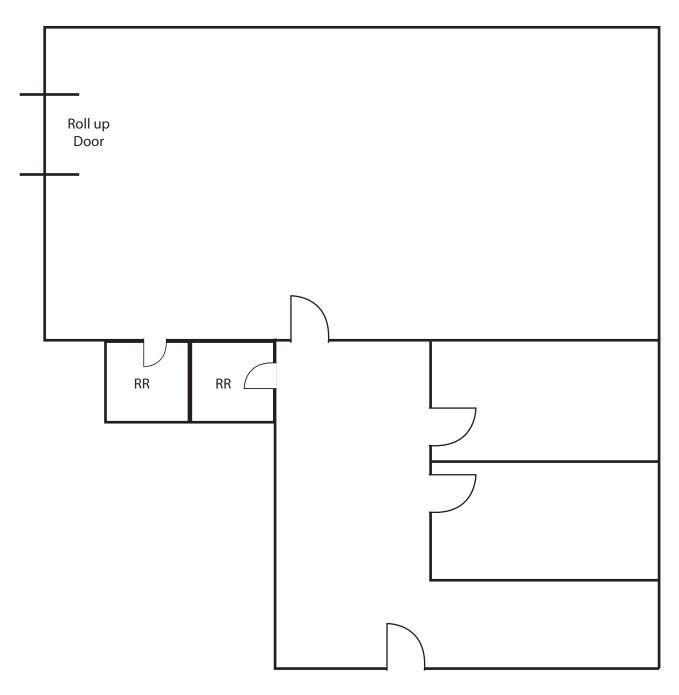

## **FLOOR PLAN**

Tony Ferreri tferreri@lee-associates.com D 925.737.4147

All information furnished regarding property for sale, rental or financing is from sources deemed reliable, but no warranty or representation is made to the accuracy thereof and same is submitted to errors, omissions, change of price, rental or other conditions prior to sale, lease or financing or withdrawal without notice. No liability of any kind is to be imposed on the broker herein.

#### **COMMENTS:**

- Approximately 1,200±SF of Office Space
- Reception area and two (2) private offices
- Two (2) Restrooms
- One (1) grade level door
- Insulated warehouse
- Sprinklered building
- 16' 18" clear height
- 400 Amps/3 phase power
- Available Immediately