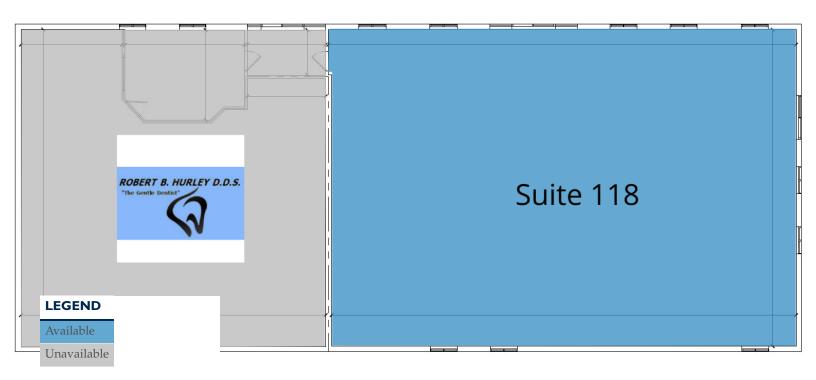

#### AVAILABLE SPACES

| SPACE | LEASE RATE    | SIZE (SF) |
|-------|---------------|-----------|
| 118   | \$11.00 SF/yr | 3,600 SF  |

DAN BURNS Associate Broker 616.204.2876 dburns@bradleyco.com SHELBY RENO Realtor | KW Commercial 616.540.8216 ShelbyReno@kw.com **FLOOR PLAN** 

I 18 S. GREENVILLE WEST DR. | FOR LEASE

#### **AVAILABLE SPACES**

| SUITE | TENANT    | SIZE     | ТҮРЕ           | RATE          |
|-------|-----------|----------|----------------|---------------|
| 118   | Available | 3,600 SF | Modified Gross | \$11.00 SF/yr |