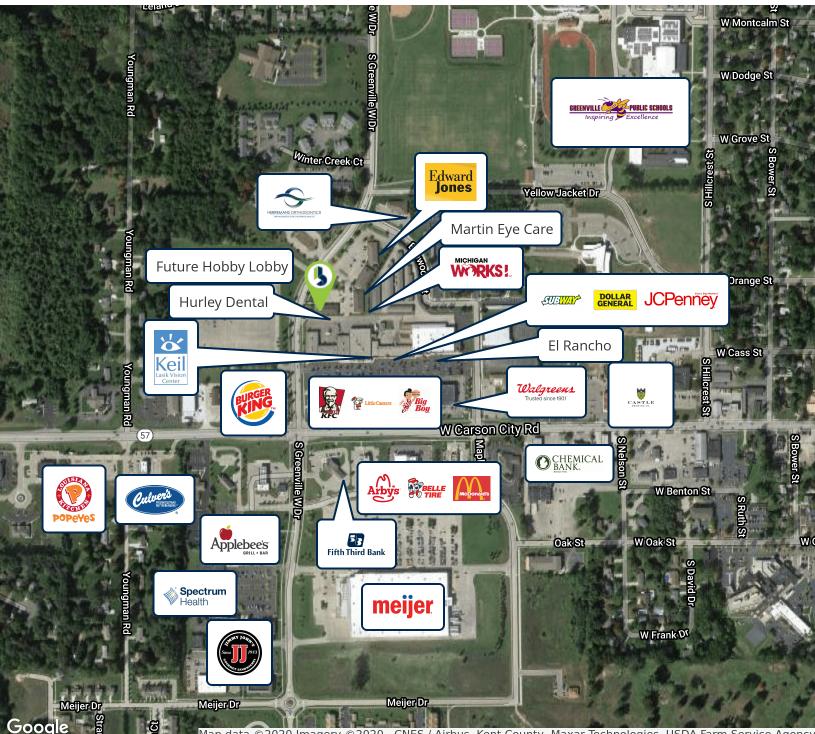

#### **PROPERTY HIGHLIGHTS**

- Accessibility and visibility via busy retail corridor of W. Washington Street (aka W. Carson City Road)
- Parking lot resealed and re-striped in 2018, along with all new LED parking lot fixtures installed in 2019
- Four free-standing buildings with ample surface parking
- Ideal for medical and general office users seeking easy access to Greenville's retail hub
- Join tenants Keil Lasik, Hurley Dental, Martin Eye Care, and Edward Jones
- Located behind a busy shopping center and next to a new retail development, both boasting national retail rosters
- New Meijer Supercenter recently built across W. Washington; dozens of shops and eateries within walking distance
- White box space; completely customizable to your business needs!

## I 18 S. GREENVILLE WEST DR. | FOR LEASE

Map data ©2020 Imagery ©2020 , CNES / Airbus, Kent County, Maxar Technologies, USDA Farm Service Agency

DAN BURNS Associate Broker 616.204.2876 dburns@bradleyco.com