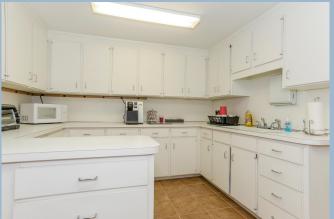

### PEQUOT COMMERCIAL

15 Chesterfield Road, Suite 4 East Lyme, CT 06333

860-447-9570 x153 Fax 860-444-6661

- Beautifully maintained office building in Downtown Mystic (Stonington) incl. 2,319sf office on 1st flr, 2BR apt above
- \* Class A office space is handicap accessible; has 6 separate offices, 2 conference rooms and a lunch room
- # Located on 0.23 acres with 84' road frontage
- # Town Water/Sewer; Oil heat; Central A/C
- # 7 Off-street parking spaces
- # 9,000 ADT Counts
- : #: \$12,844 Taxes