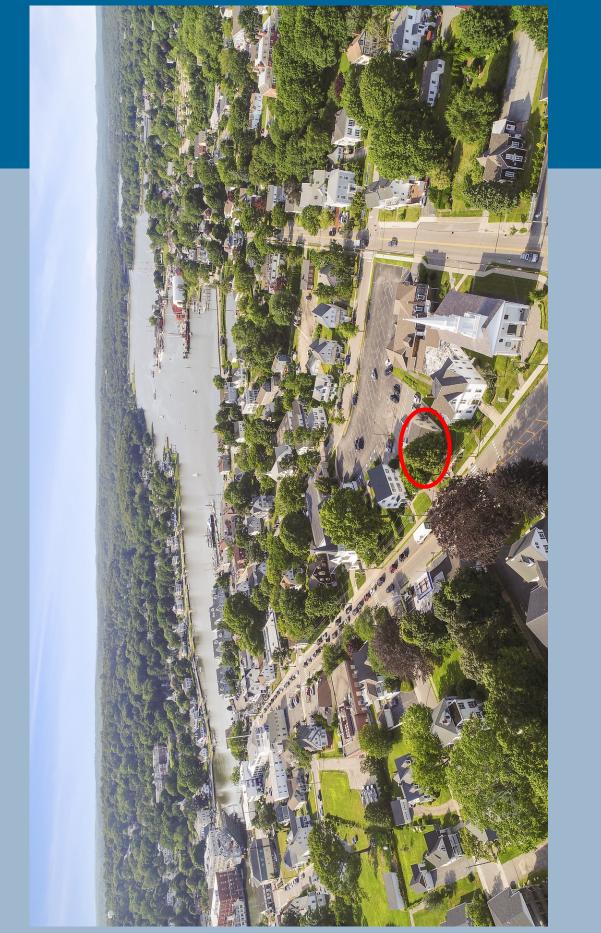

- # 9,000 ADT Counts
- : #: \$12,844 Taxes





| DEMOGRAPHICS                  | 3 MILE | 5 MILE | 10 MILE |
|-------------------------------|--------|--------|---------|
| Total Population              | 14,237 | 31,771 | 137,980 |
| Total Households              | 6,658  | 15,220 | 58,848  |
| Household Income \$0—\$30,000 | 14.49% | 15.60% | 20.16%  |
| \$30,001-\$60,000             | 18.16% | 21.14% | 22.81%  |
| \$60,001-\$100,000            | 23.43% | 26.24% | 25.29%  |
| \$100,001+                    | 44.01% | 37.02% | 31.75%  |

### **OFFICE FLOOR PLAN—1ST FLOOR**



All measurements are approximate and not guaranteed. This illustration is provided for marketing and convenience only. All information should be verified independently. © PlanOmatic

## APT FLOOR PLAN - 2ND FLOOR





Information deemed reliable but not guaranteed and offerings subject to errors, omissions, change of price or withdrawal without notice.

# Aerial View-Close to Mystic River