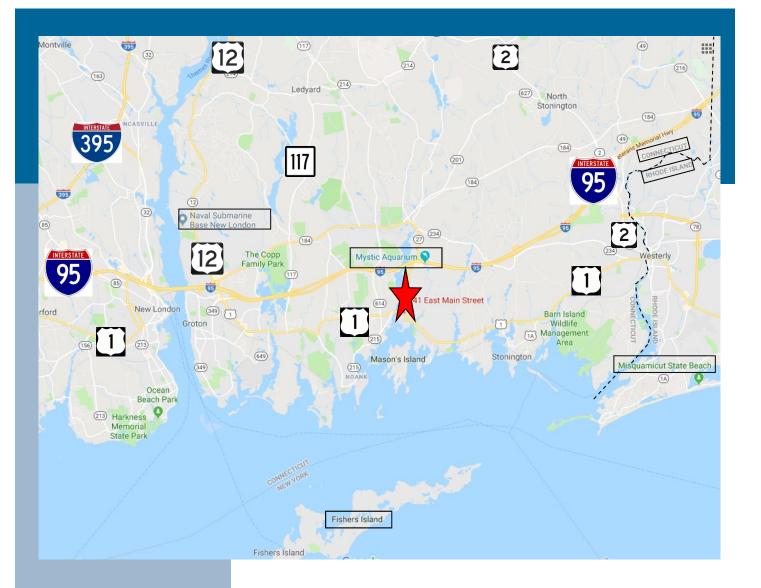

# **FOR SALE** DOWNTOWN MYSTIC GEM



Heather Gianacoplos Cell 860-908-4705 heatherg@pequotcommercial.com

Judy Walsh Cell 860-608-8879 jwalsh@pequotcommercial.com

### PEQUOT COMMERCIAL

15 Chesterfield Road, Suite 4 East Lyme, CT 06333

860-447-9570 x153 Fax 860-444-6661

- Beautifully maintained office building in Downtown Mystic (Stonington) incl. 2,319sf office on 1st flr, 2BR apt above
- \* Class A office space is handicap accessible; has 6 separate offices, 2 conference rooms and a lunch room
- # Located on 0.23 acres with 84' road frontage
- # Town Water/Sewer; Oil heat; Central A/C
- # 7 Off-street parking spaces
- # 9,000 ADT Counts
- : #: \$12,844 Taxes





| DEMOGRAPHICS                  | 3 MILE | 5 MILE | 10 MILE |
|-------------------------------|--------|--------|---------|
| Total Population              | 14,237 | 31,771 | 137,980 |
| Total Households              | 6,658  | 15,220 | 58,848  |
| Household Income \$0—\$30,000 | 14.49% | 15.60% | 20.16%  |
| \$30,001-\$60,000             | 18.16% | 21.14% | 22.81%  |
| \$60,001-\$100,000            | 23.43% | 26.24% | 25.29%  |
| \$100,001+                    | 44.01% | 37.02% | 31.75%  |

### **OFFICE FLOOR PLAN—1ST FLOOR**



All measurements are approximate and not guaranteed. This illustration is provided for marketing and convenience only. All information should be verified independently. © PlanOmatic

## APT FLOOR PLAN - 2ND FLOOR





Information deemed reliable but not guarante