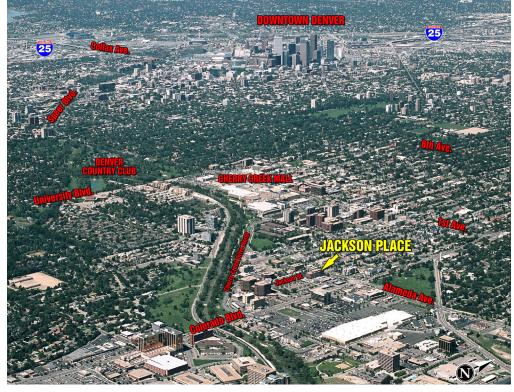

### **LOCATION**

Conveniently located just west of Colorado Boulevard off Alameda, Jackson Place is surrounded by several great amenities including the Cherry Creek biking and pedestrian trail, Target, 24 Hour Fitness, and CitySet Retail and Dining (Cafe Rio, Panera, The Kitchen Next Door, Cuba Cuba Sandwicheria, Crazy Mountain Brewing Company, Residence Inn Marriott, Hilton Garden Inn, and more.