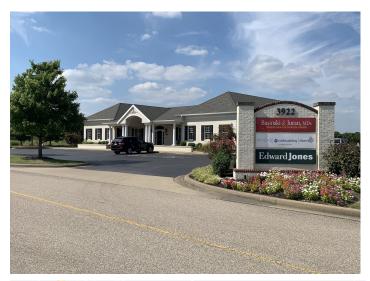

### **Overview/Comments**

✓ Class A office space shadowing Deaconess Gateway Hospital along the corner of Epworth Road and Venetian Way, just north of SR 66. ✓ High-demand medical corridor in one of Evansville-Newburgh fastest growing areas. ✓ Existing tenants consist of Basinski & Juran, MDs and Edward Jones. NNN Expenses:. - RE Taxes: \$2.31/SF. - Bldg Insurance: \$1.07/SF. - CAM: \$1.64/SF