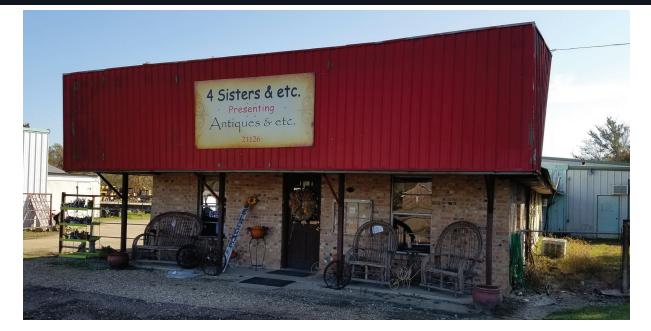

### HIGHLIGHTS

- Tenant: Well Established Antique Mall
- Well Known Retail Location
- Good Traffic / Good Visibility
- 9% CAP Rate
- Additional Land 4.5 Acre Site
- Previous Manufacturing Plant
- Approx. 100 Active Selling Booths