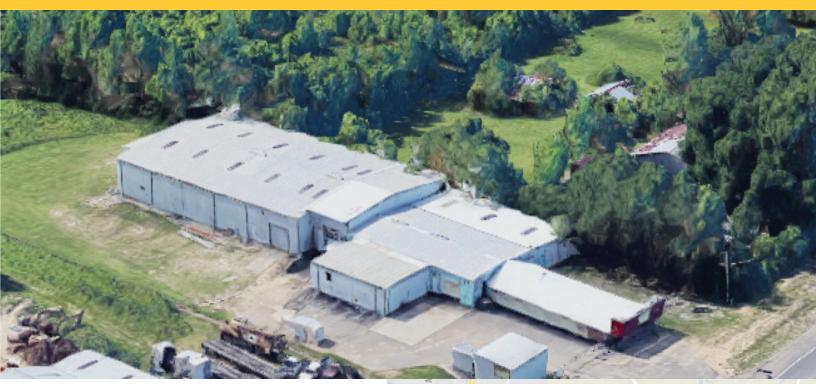

### 21126 PLANK ROAD ZACHARY, LA 70791

\$615,000

20,000 SQ.FT.

### HIGHLIGHTS

- Tenant: Well Established Antique Mall
- Well Known Retail Location
- Good Traffic / Good Visibility
- 9% CAP Rate
- Additional Land 4.5 Acre Site
- Previous Manufacturing Plant
- Approx. 100 Active Selling Booths