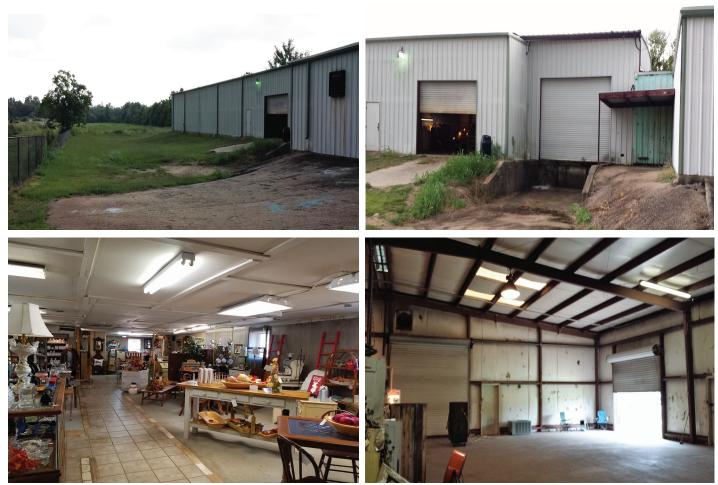

### HIGHLIGHTS

- Tenant: Well Established Antique Mall
- Well Known Retail Location
- Good Traffic / Good Visibility
- 9% CAP Rate
- Additional Land 4.5 Acre Site
- Previous Manufacturing Plant
- Approx. 100 Active Selling Booths