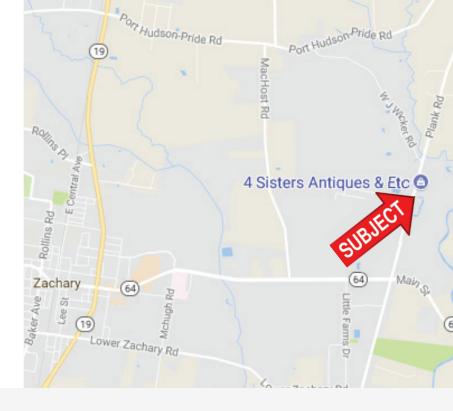

### 21126 PLANK ROAD ZACHARY, LA 70791

\$615,000

20,000 SQ.FT.

### HIGHLIGHTS

- Tenant: Well Established Antique Mall
- Well Known Retail Location
- Good Traffic / Good Visibility
- 9% CAP Rate
- Additional Land 4.5 Acre Site
- Previous Manufacturing Plant
- Approx. 100 Active Selling Booths